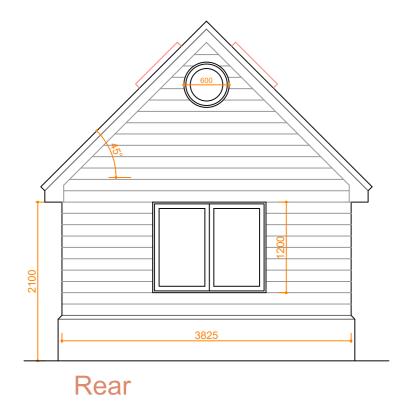

Please note:
This drawing is to be used as a aid to achieve planning / building regs approval and as a guide for the proposed works. Dimensions, levels and existing construction materials are to be checked on site prior to construction of proposed works. Therefore, design can be subject to amendment.

All structural work to be overseen by a structural engineer.

Important note: All measurements to be checked on site before any construction takes place. Do not scale from this drawing.

| AGC Consultants 14 Seafield Ave. Mistley Essex CO11 1UE 07792 830411 |                                                                              |        |
|----------------------------------------------------------------------|------------------------------------------------------------------------------|--------|
| Client                                                               | Aaron Holloway                                                               |        |
| Project title                                                        | Side extensions at:<br>Yew Tree Cottage,<br>Ipswich Road,<br>Offton. IP8 4SF |        |
| Drawing title                                                        | Garage - proposed floor plan, elevations & section                           |        |
| Scale                                                                | 1:50@A2                                                                      |        |
| Date                                                                 | 02/02/24                                                                     |        |
| Dwg No                                                               |                                                                              | Rev No |
| 0469/PL/06                                                           |                                                                              |        |
| 1                                                                    |                                                                              |        |