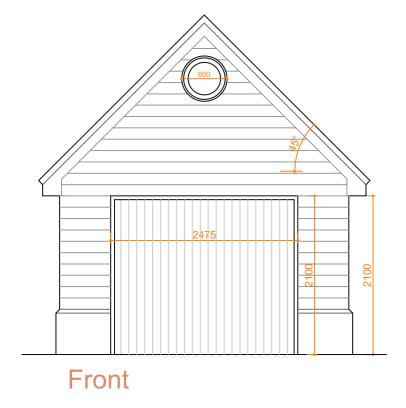

Please note:
This drawing is to be used as a aid to achieve planning / building regs approval and as a guide for the proposed works. Dimensions, levels and existing construction materials are to be checked on site prior to construction of proposed works. Therefore, design can be subject to amendment.

All structural work to be overseen by a structural engineer.

Important note: All measurements to be checked on site before any construction takes place. Do not scale from this drawing.

| AGC Consultants 14 Seafield Ave. Mistley Essex CO11 1UE 07792 830411 |                                                                              |        |
|----------------------------------------------------------------------|------------------------------------------------------------------------------|--------|
| Client                                                               | Aaron Holloway                                                               |        |
| Project title                                                        | Side extensions at:<br>Yew Tree Cottage,<br>Ipswich Road,<br>Offton. IP8 4SF |        |
| Drawing title                                                        | Garage - proposed floor plan, elevations & section                           |        |
| Scale                                                                | 1:50@A2                                                                      |        |
| Date                                                                 | 02/02/24                                                                     |        |
| Dwg No                                                               |                                                                              | Rev No |
| 0469/PL/06                                                           |                                                                              |        |
| 1                                                                    |                                                                              |        |