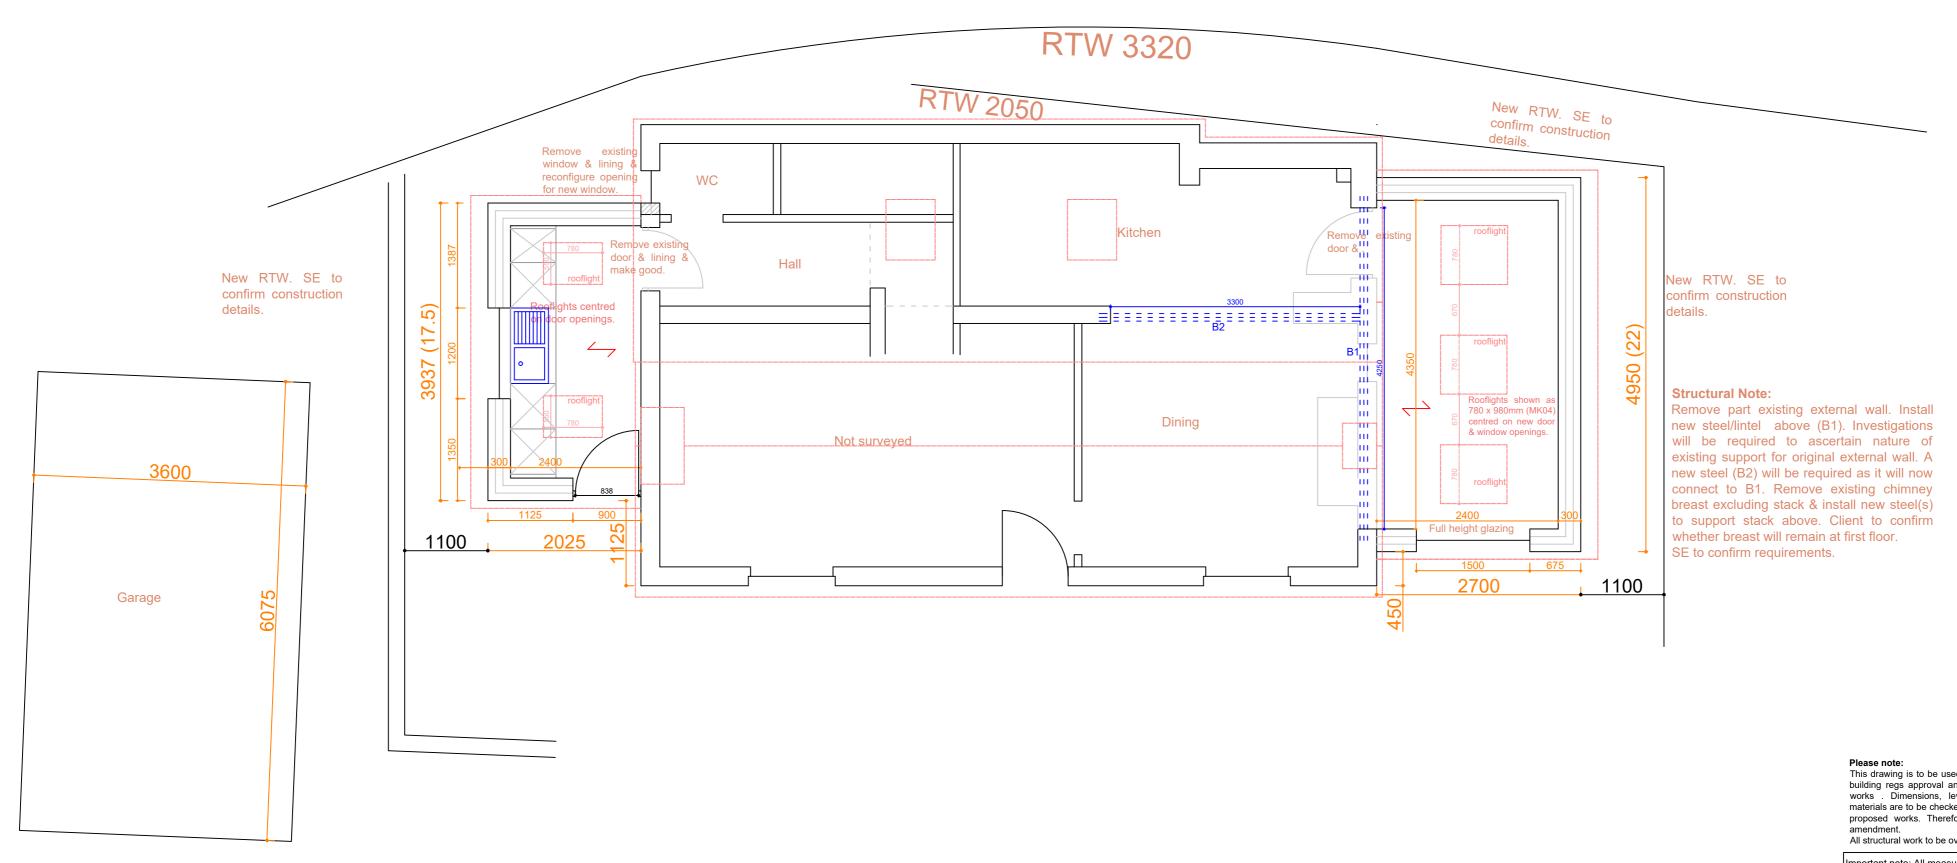

Please note:
This drawing is to be used as a aid to achieve planning / building regs approval and as a guide for the proposed works. Dimensions, levels and existing construction materials are to be checked on site prior to construction of proposed works. Therefore, design can be subject to amendment.
All structural work to be overseen by a structural engineer.

Important note: All measurements to be checked on site before any construction takes place. Do not scale from this drawing. AGC Consultants 14 Seafield Ave. Mistley

Client Aaron Holloway Side extensions at: Project title Yew Tree Cottage, Ipswich Road, Offton, IP8 4SF Proposed ground floor Drawing title

Scale

Essex CO11 1UE 07792 830411

1:50@A2 Date 09/02/24

Dwg No

Rev No

0469/PL/03