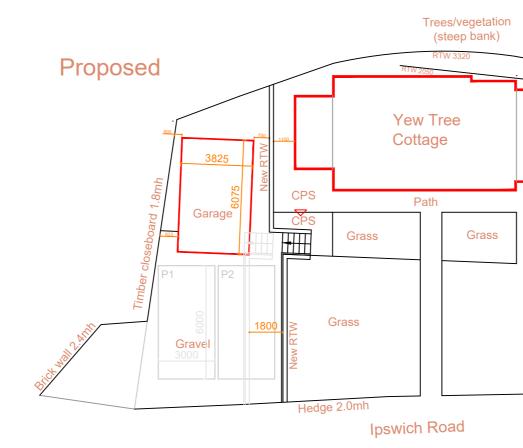

| site before any construction takes place. Do not<br>scale from this drawing.        |                                                                              |        |  |  |
|-------------------------------------------------------------------------------------|------------------------------------------------------------------------------|--------|--|--|
| AGC Consultants<br>14 Seafield Ave.<br>Mistley<br>Essex<br>CO11 1UE<br>07792 830411 |                                                                              |        |  |  |
| Client                                                                              | Aaron Holloway                                                               |        |  |  |
| Project title                                                                       | Side extensions at:<br>Yew Tree Cottage,<br>Ipswich Road,<br>Offton. IP8 4SF |        |  |  |
| Drawing title                                                                       | Site plans                                                                   |        |  |  |
| Scale                                                                               | 1:200@A2                                                                     |        |  |  |
| Date                                                                                | 15/02/24                                                                     |        |  |  |
| Dwg No                                                                              |                                                                              | Rev No |  |  |
| 0469/PL/05                                                                          |                                                                              |        |  |  |

Please note: This drawing is to be used as a aid to achieve planning / building regs approval and as a guide for the proposed works . Dimensions, levels and existing construction materials are to be checked on site prior to construction of proposed works. Therefore, design can be subject to amendment. All structural work to be overseen by a structural engineer.

Important note: All measurements to be checked on