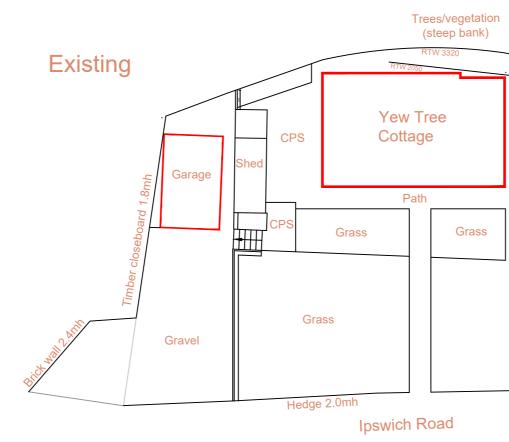

| site before any construction takes place. Do not<br>scale from this drawing.        |                                                                              |        |  |  |
|-------------------------------------------------------------------------------------|------------------------------------------------------------------------------|--------|--|--|
| AGC Consultants<br>14 Seafield Ave.<br>Mistley<br>Essex<br>CO11 1UE<br>07792 830411 |                                                                              |        |  |  |
| Client                                                                              | Aaron Holloway                                                               |        |  |  |
| Project title                                                                       | Side extensions at:<br>Yew Tree Cottage,<br>Ipswich Road,<br>Offton. IP8 4SF |        |  |  |
| Drawing title                                                                       | Site plans                                                                   |        |  |  |
| Scale                                                                               | 1:200@A2                                                                     |        |  |  |
| Date                                                                                | 15/02/24                                                                     |        |  |  |
| Dwg No                                                                              |                                                                              | Rev No |  |  |
| 0469/PL/05                                                                          |                                                                              |        |  |  |