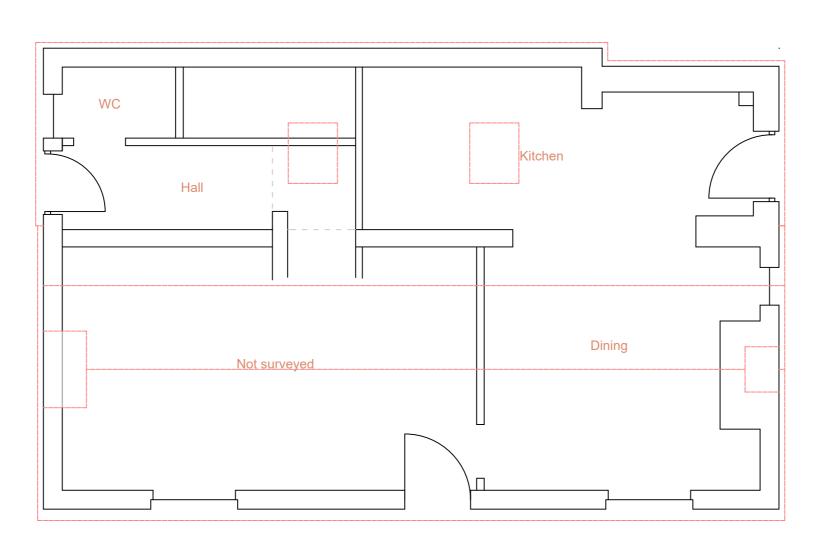

Please note:
This drawing is to be used as a aid to achieve planning / building regs approval and as a guide for the proposed works. Dimensions, levels and existing construction materials are to be checked on site prior to construction of proposed works. Therefore, design can be subject to amendment.

All structural work to be overseen by a structural engineer.

Important note: All measurements to be checked on site before any construction takes place. Do not scale from this drawing.

| AGC Consultants 14 Seafield Ave. Mistley Essex CO11 1UE 07792 830411 |                                                                                                                 |                                                                                                                                                                                                                                 |
|----------------------------------------------------------------------|-----------------------------------------------------------------------------------------------------------------|---------------------------------------------------------------------------------------------------------------------------------------------------------------------------------------------------------------------------------|
| Client                                                               | Aaron Holloway                                                                                                  |                                                                                                                                                                                                                                 |
| Project title                                                        | Side extensions at:<br>Yew Tree Cottage,<br>Ipswich Road,<br>Offton. IP8 4SF                                    |                                                                                                                                                                                                                                 |
| Drawing title                                                        | Existing ground floor plan                                                                                      |                                                                                                                                                                                                                                 |
| Scale                                                                | 1:50@A2                                                                                                         |                                                                                                                                                                                                                                 |
| Date                                                                 | 09/02/24                                                                                                        |                                                                                                                                                                                                                                 |
| Dwg No                                                               |                                                                                                                 | Rev No                                                                                                                                                                                                                          |
| 0469/PL/01                                                           |                                                                                                                 |                                                                                                                                                                                                                                 |
|                                                                      | 14 Seafield Ave. Mistley Essex CO11 1UE 07792 830411  Client  Project title  Drawing title  Scale  Date  Dwg No | 14 Seafield Ave. Mistley Essex CO11 1UE 07792 830411  Client  Aaron Hollowa  Project title  Side extension Yew Tree Cott. Ipswich Road, Offton. IP8 4Sf  Drawing title  Existing ground  Scale  1:50@A2  Date  09/02/24  Dwg No |