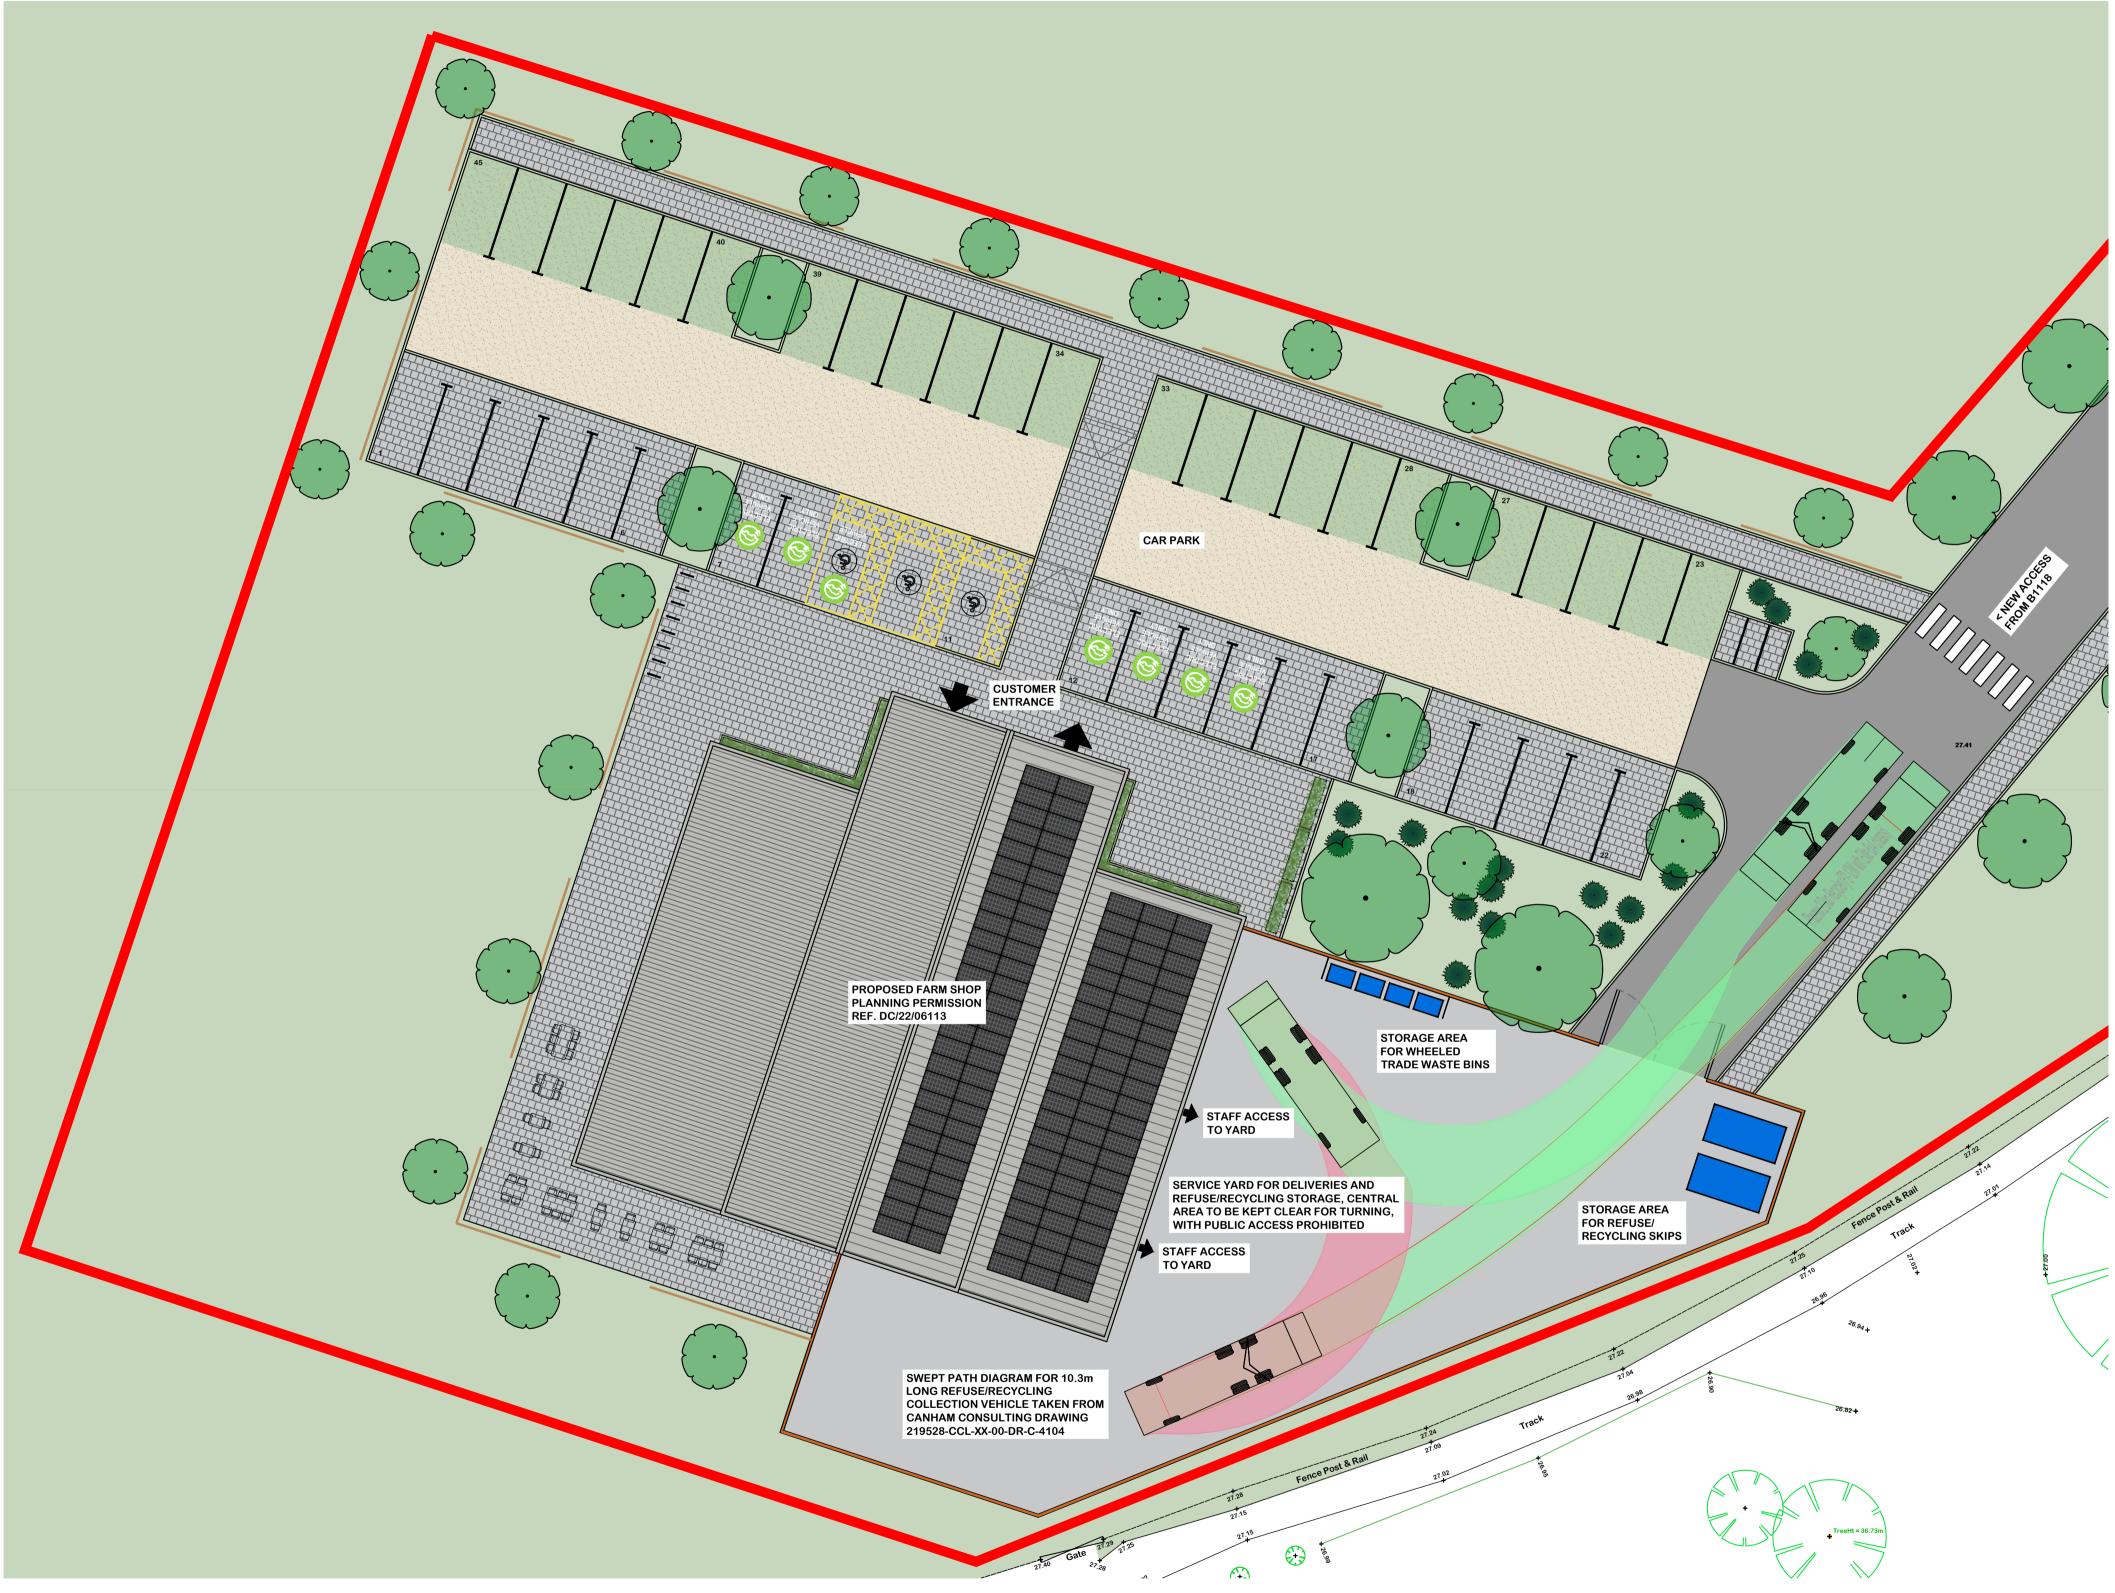

SITE LAYOUT PLAN AS PROPOSED SCALE 1:200

1:200 SCALE BAR (m)

0 2 4 6 8 10 12

| Notes:                                                                                                                                                                                                                        |  |
|-------------------------------------------------------------------------------------------------------------------------------------------------------------------------------------------------------------------------------|--|
| This document is the property of David Trundley Design Services Ltd and may not be reissued, loaned or copied in part or in whole without written permission $inom{C}$ 2024                                                   |  |
| All dimensions are in millimetres unless stated otherwise.                                                                                                                                                                    |  |
| It is recommended that information is not scaled off this drawing.                                                                                                                                                            |  |
| This drawing should be read in conjunction with all other relevant information, specifications & schedules.                                                                                                                   |  |
| If this drawing is received electronically it is the recipients responsibility to print the document at the correct scale.                                                                                                    |  |
| All dimensions to be checked on site prior to commencing work and any discrepancies to be advised immediately.                                                                                                                |  |
| CONSTRUCTION (Design & Management) REGULATIONS 2015:<br>David Trundley Design Services Ltd are employed as 'Designer'<br>and will provide information to those responsible for the<br>'Principal Designer' and to the client. |  |
| David Trundley Design Services Ltd are responsible for the<br>'Architectural' design of the elements included on this drawing<br>only.                                                                                        |  |
| Architectural design has been carried out with due consideration for the safety during construction, occupation and maintenance of the finished structure.                                                                    |  |
| The works contain no extraordinary hazards or risks that are not present during routine construction operations that would not readily be apparent to a competent contractor.                                                 |  |
| This information should be included as part or commencement of the Health and safety file for the project.                                                                                                                    |  |
|                                                                                                                                                                                                                               |  |

16 18 20

14

| -                                                                                           | -                                              | -                     |                                        |  |  |  |  |
|---------------------------------------------------------------------------------------------|------------------------------------------------|-----------------------|----------------------------------------|--|--|--|--|
| no                                                                                          | date                                           | amendment description |                                        |  |  |  |  |
| Revi                                                                                        | Revisions                                      |                       |                                        |  |  |  |  |
| Drawing Status: PLANNING                                                                    |                                                |                       |                                        |  |  |  |  |
| Salgate Barn<br>Islington Road<br>Tilney All Saints<br>King's Lynn<br>Norfolk<br>PE34 4RY   |                                                |                       |                                        |  |  |  |  |
|                                                                                             | D                                              | ESIGN SERVICES        | Tel: 01553 617700<br>Fax: 01553 617874 |  |  |  |  |
|                                                                                             | www.trundley.com Email: enquiries@trundley.com |                       |                                        |  |  |  |  |
| Project Title:<br>WARREN HILL FARMS<br>LAND SOUTH OF B1118<br>OAKLEY<br>SUFFOLK<br>IP21 4AP |                                                |                       |                                        |  |  |  |  |
| PF                                                                                          | PROPOSED FARM SHOP                             |                       |                                        |  |  |  |  |
| Drawing Title:<br>PROPOSED SITE PLAN<br>REFUSE AND RECYCLING STORAGE                        |                                                |                       |                                        |  |  |  |  |
| Scal                                                                                        | le:                                            | Date:                 | Drawn:                                 |  |  |  |  |
| 1:                                                                                          | :200 @ A                                       | 1 JANUARY 2024        | npg                                    |  |  |  |  |
| Drav                                                                                        | wing Number:                                   |                       | Revision:                              |  |  |  |  |
| 20-L29-PL053                                                                                |                                                |                       |                                        |  |  |  |  |
| Che                                                                                         | cked by:                                       |                       | Date:                                  |  |  |  |  |

If this drawing is unsigned in the check box then the drawing is an unauthorised issue and should not be used for any purposes

| <u>KEY</u> |                                           |
|------------|-------------------------------------------|
|            | GRAVEL VEHICL                             |
|            | NETLON REINFO<br>PARKING SPACE            |
|            | GRASSED AREA                              |
|            | EXTERNAL CONC                             |
|            | GREY BLOCK PA                             |
|            | TARMAC ACCES                              |
|            | PROPOSED TREE<br>ACCORDANCE W<br>STRATEGY |

| PROPOSED TREE<br>ACCORDANCE W<br>STRATEGY |
|-------------------------------------------|
| EXISTING TREES                            |
| <br>INDICATES HEDO                        |
| <br>1.2m HIGH POST                        |

1.2m HIGH PC 1.8m HIGH HIT A INDICATES VISIB