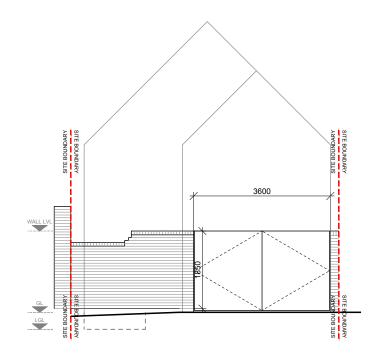

① BOUNDARY ELEVATION - AS EXISTING Scale: 1:100

 $\textcircled{2} \frac{\texttt{BOUNDARY ELEVATION - AS PROPOSED}}{\texttt{Scale: } 1:100}$ 

PHYSICAL SCALE IN METRES 1:100

11300 WALL LV

4 SITE SECTION AA - AS PROPOSED Scale: 1:100