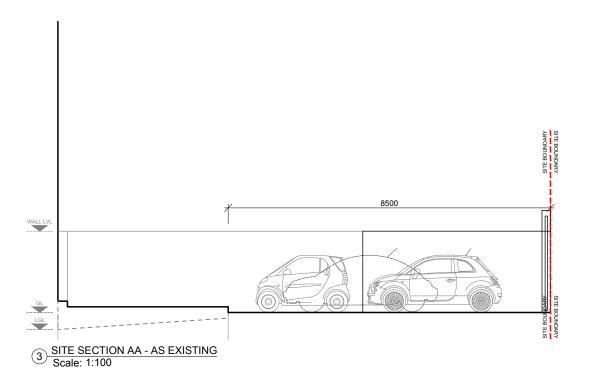

① BOUNDARY ELEVATION - AS EXISTING Scale: 1:100

 $\textcircled{2} \frac{\texttt{BOUNDARY ELEVATION - AS PROPOSED}}{\texttt{Scale: } 1:100}$ 

PHYSICAL SCALE IN METRES 1:100

11300 WALL LV

4 SITE SECTION AA - AS PROPOSED Scale: 1:100