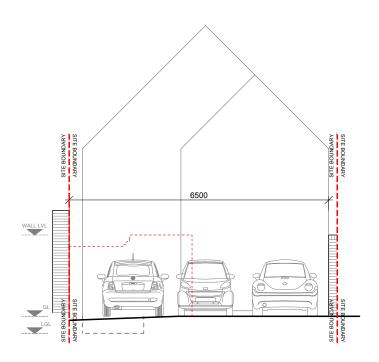

① BOUNDARY ELEVATION - AS EXISTING Scale: 1:100

 $\textcircled{2} \frac{\texttt{BOUNDARY ELEVATION - AS PROPOSED}}{\texttt{Scale: } 1:100}$ 

PHYSICAL SCALE IN METRES 1:100

11300 WALL LV

4 SITE SECTION AA - AS PROPOSED Scale: 1:100