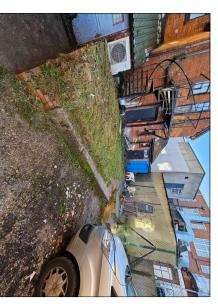

**VIEW 01:** View into car parking area from adjacent Joice's Yard. Existing opening to be enlarged.

3

**VIEW 02:** View towards mound to be leveled and graded and finished in gravel to extend parking area.