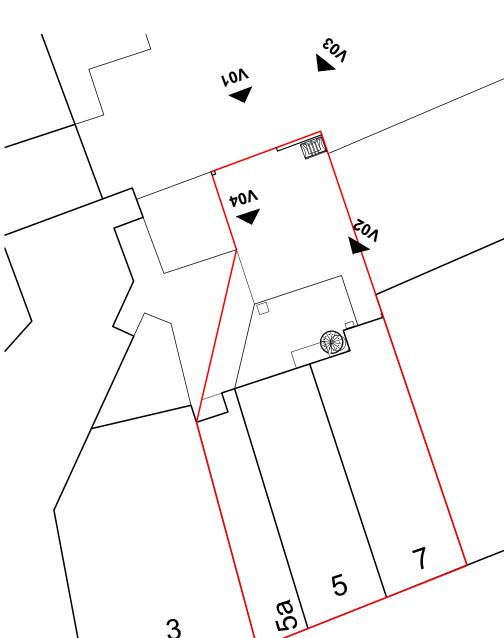

**VIEW 01:** View into car parking area from adjacent Joice's Yard. Existing opening to be enlarged.

3

**VIEW 02:** View towards mound to be leveled and graded and finished in gravel to extend parking area.

**VIEW 03:** View into site from adjacent Joice's Yard showing brick pier to be removed and opening enlarged.

1 PHOTOGRAPHIC SCHEDULE Scale: NTS

Photographic Schedule as Proposed

Scale Creation Date Status NTS@A3 Dec 2023 PLAN