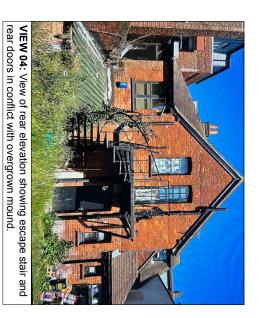

**VIEW 01:** View into car parking area from adjacent Joice's Yard. Existing opening to be enlarged.



3



**VIEW 02:** View towards mound to be leveled and graded and finished in gravel to extend parking area.



**VIEW 03:** View into site from adjacent Joice's Yard showing brick pier to be removed and opening enlarged.



1 PHOTOGRAPHIC SCHEDULE Scale: NTS

Photographic Schedule as Proposed

Scale Creation Date Status NTS@A3 Dec 2023 PLAN

146

120

Project Title & Address
5, 5A & 7 Church Street
Basingstoke
Hampsthe, RG21 7GG

No tea

This drawing has been prepared for the purpose of gaining plenning permission only and does not purport to be a plenning permission only and does not purport to be a working or contractual drawing gar sould not be used for any building or contractual purposes.

This drawing has been prepared tased on survey drawings and information prepared by others.

Au dimensions and works on all drawing must be checked and workled on site before commencement of works.

©Copyright
This drawing is the property of B Newton Architecture. No disclosure or copy of it may be made without the w