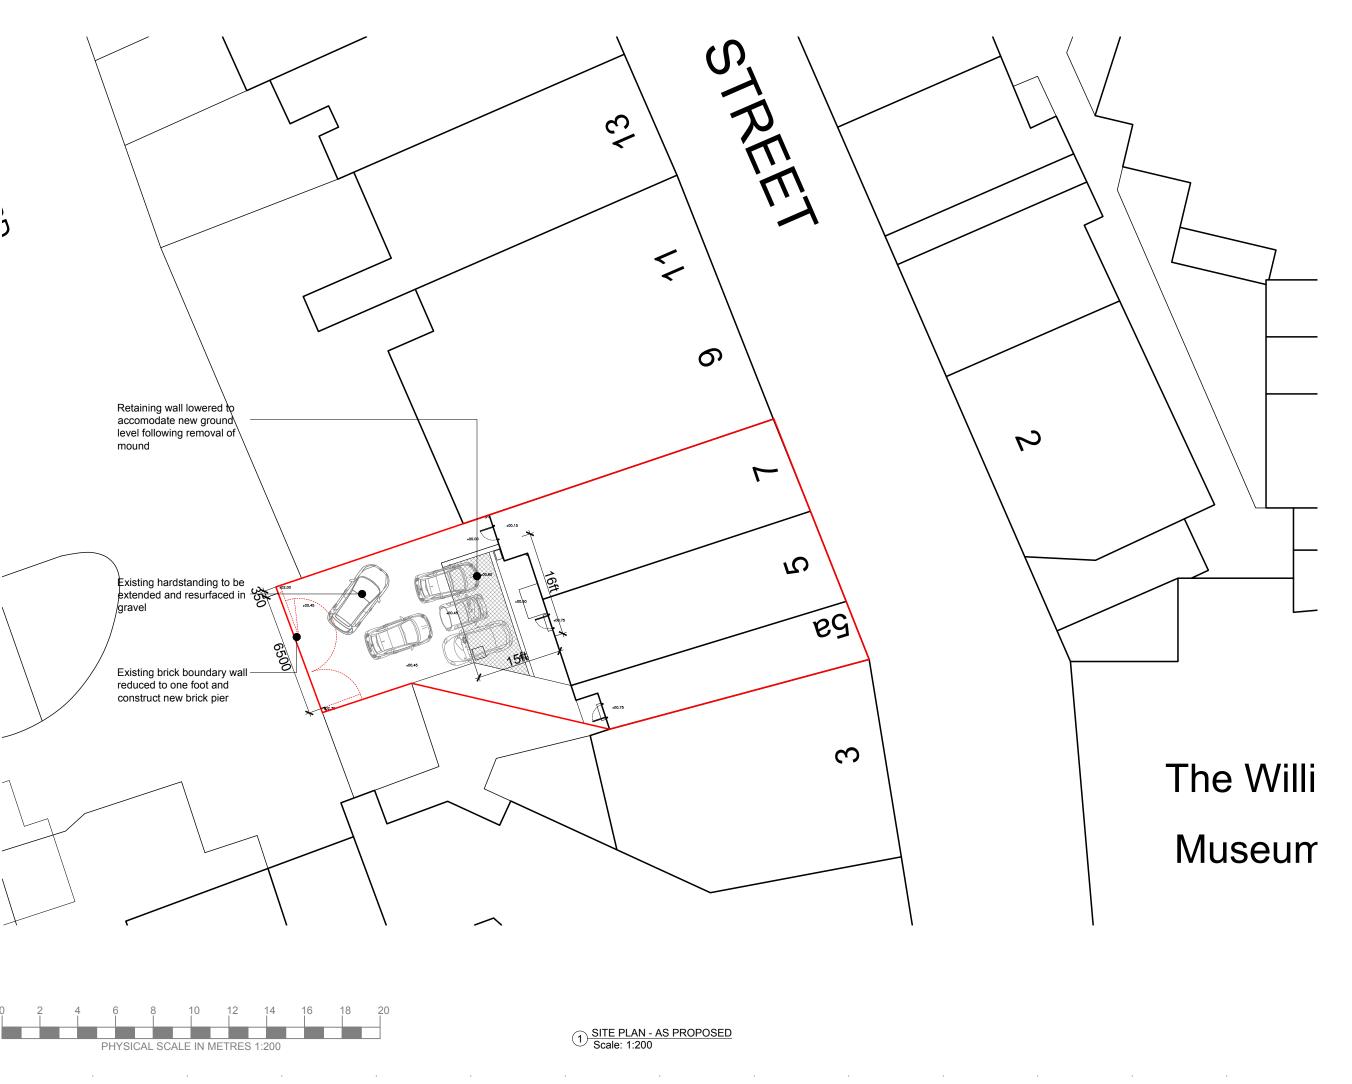

Existing Areas: Site total: 310 sq.m Service yard total: 110 sq.m Hardstanding: 80 sq.m Mound: 240 sq.ft / 20 sq.m

| Date       | Rev | Details             |
|------------|-----|---------------------|
| 04/12/2023 | 1   | Issued for Planning |
| 12/12/2023 | Α   | Issued for Planning |
| 07/02/2024 | Α   | Issued for Planning |
|            |     | _                   |
|            |     |                     |
|            |     |                     |
|            |     |                     |
|            |     |                     |
|            |     |                     |
|            |     |                     |
|            |     |                     |
|            |     |                     |
|            |     |                     |
|            |     |                     |
|            |     |                     |
|            |     |                     |
|            |     |                     |
|            |     |                     |
|            |     |                     |
|            |     |                     |
|            |     |                     |
|            |     |                     |
|            |     |                     |
|            |     |                     |
|            |     |                     |
|            |     |                     |
|            |     |                     |
|            |     |                     |
|            | ı   |                     |

## 5A, 5 & 7 Church Street

Basingstoke Hampshire, RG21 7QG

## Site Plan

as Proposed

| Scale       | Creation Date | Status   |  |
|-------------|---------------|----------|--|
| 1:200@A3    | Dec 2023      | PLAN     |  |
| Project No. | Drawing No.   | Revision |  |
| 145         | 103           | Α        |  |