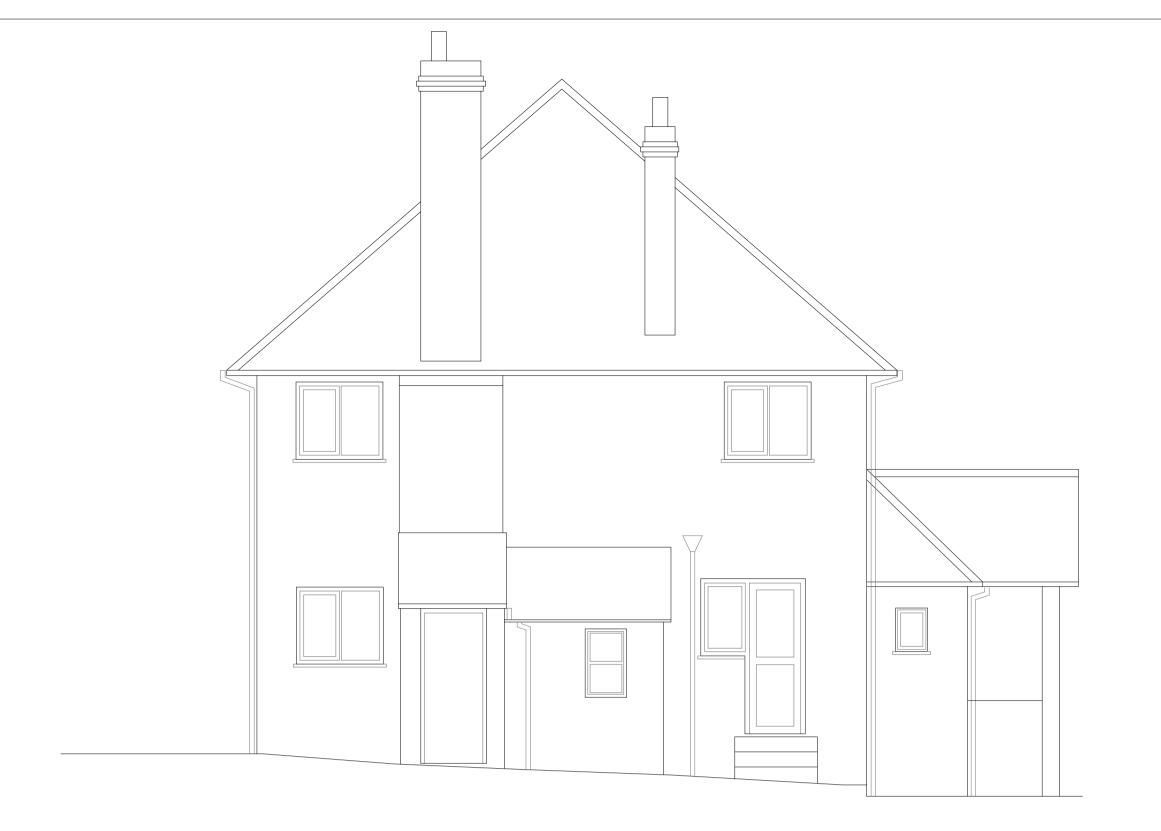

178.0m DATUM

HOUSE

EAST (SIDE) ELEVATION

178.0m DATUM

HOUSE

SOUTH (REAR) ELEVATION

Proposed Elevations 1:50

178.0m DATUM