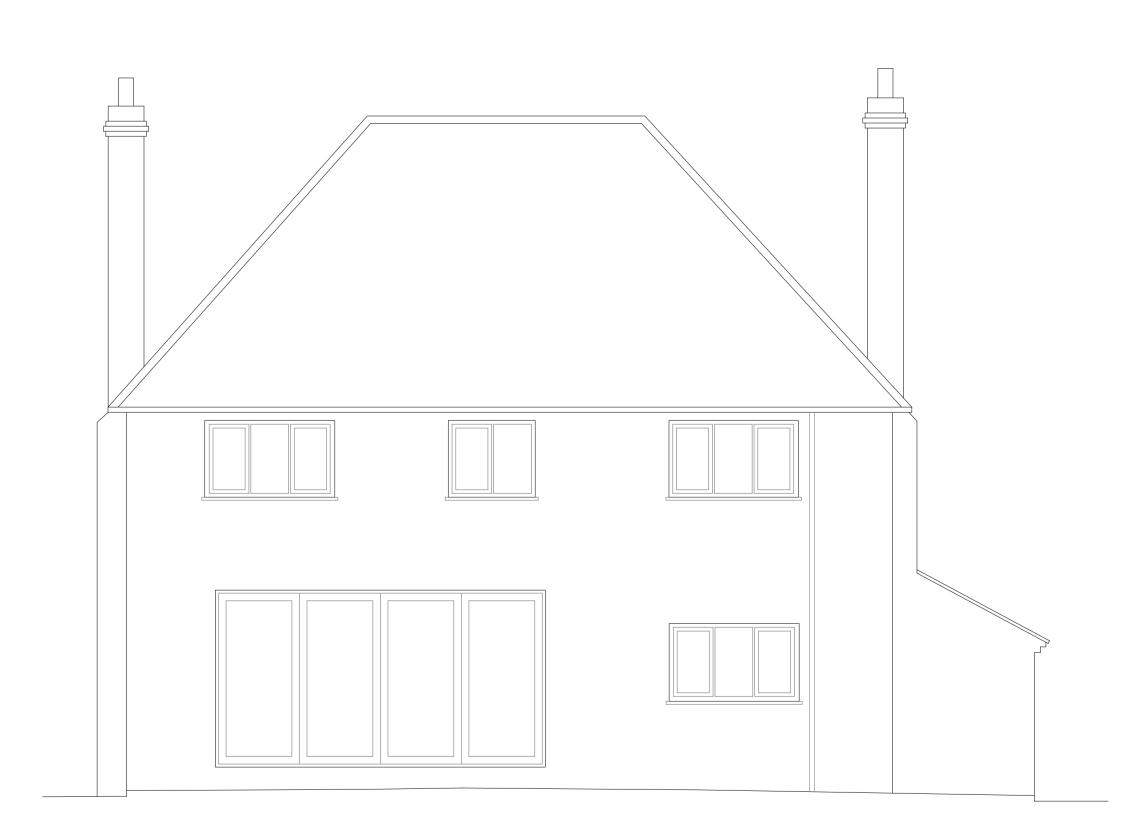

178.0m DATUM

HOUSE

EAST (SIDE) ELEVATION

178.0m DATUM

HOUSE

SOUTH (REAR) ELEVATION

Proposed Elevations 1:50

178.0m DATUM