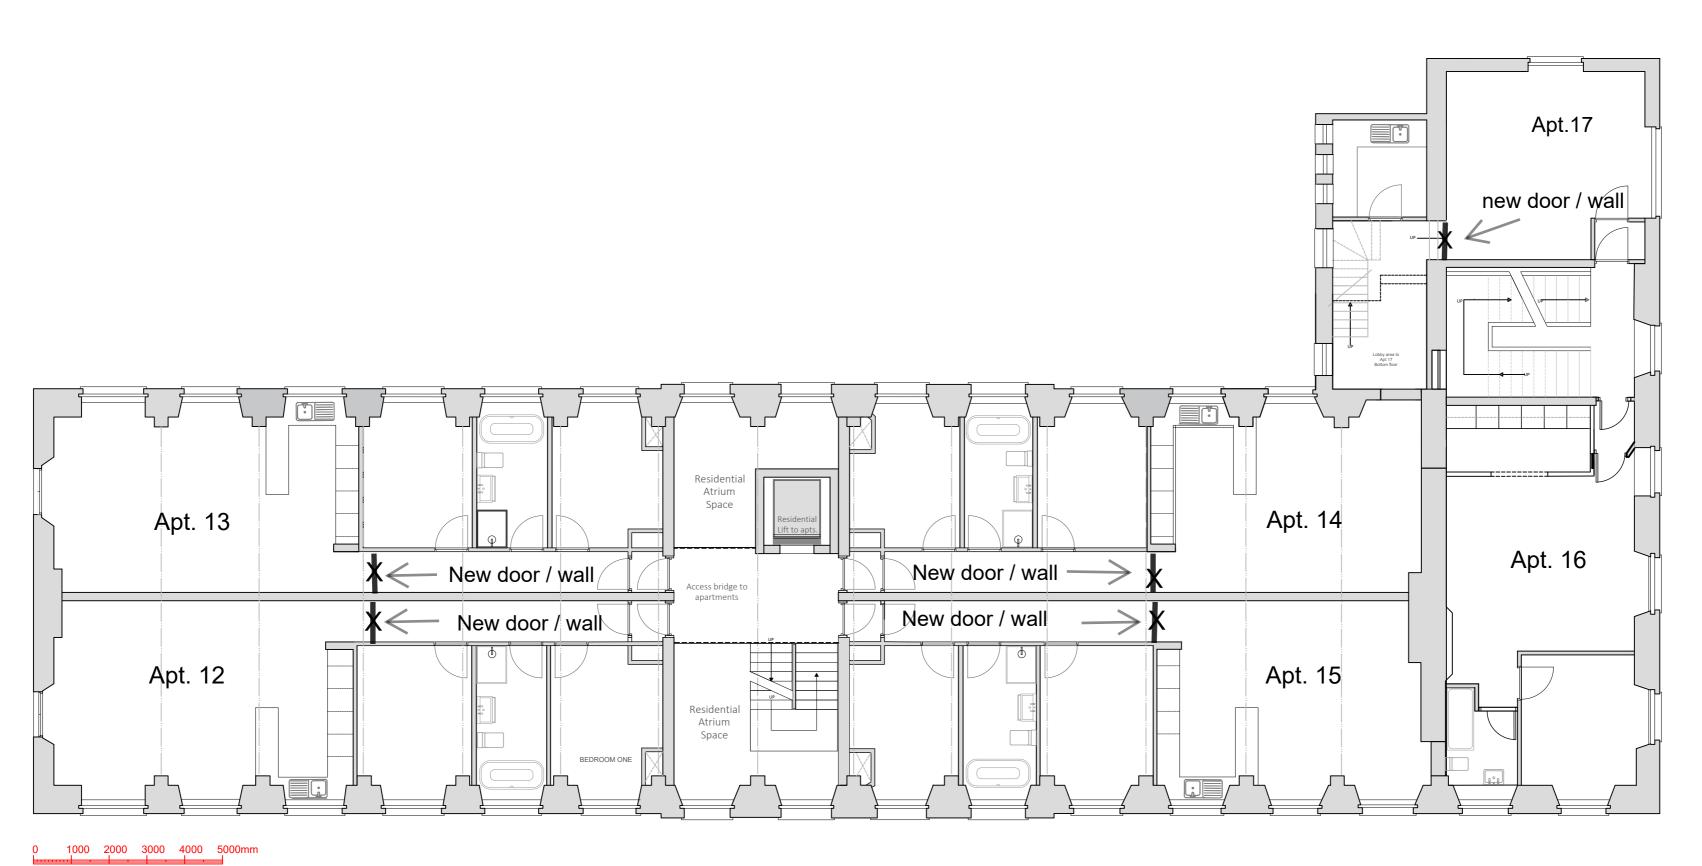

## THE TOWN MILL THIRD FLOOR LAYOUT PLAN

| PROJECT | Ottery St. Mary Mill             |      | DRG. TITLE                  | The Town Mill<br>Third Level Plan |                                       |
|---------|----------------------------------|------|-----------------------------|-----------------------------------|---------------------------------------|
| CLIENT  | Gary Conway<br>Conway Properties |      | DATE                        | July 2019                         |                                       |
|         |                                  | flow | SCALE                       | 1:100 @ A2                        | 1:200 @ A3                            |
|         | space- planning                  |      | PROJECT NO.<br>Otter Mill-F | low -045                          | DRG.NO.<br>Town Mill Third Floor Plan |
|         |                                  |      | REVISIONS                   | DA                                | TE-INFO.                              |

Updated 17.1.24

Proposed 3rd Floor

★ = New FD 30 door to match the other internal doors in the apartments. The door and frame will be fitted to touch the new walls in the apartments and will not damage the original stucture of the building