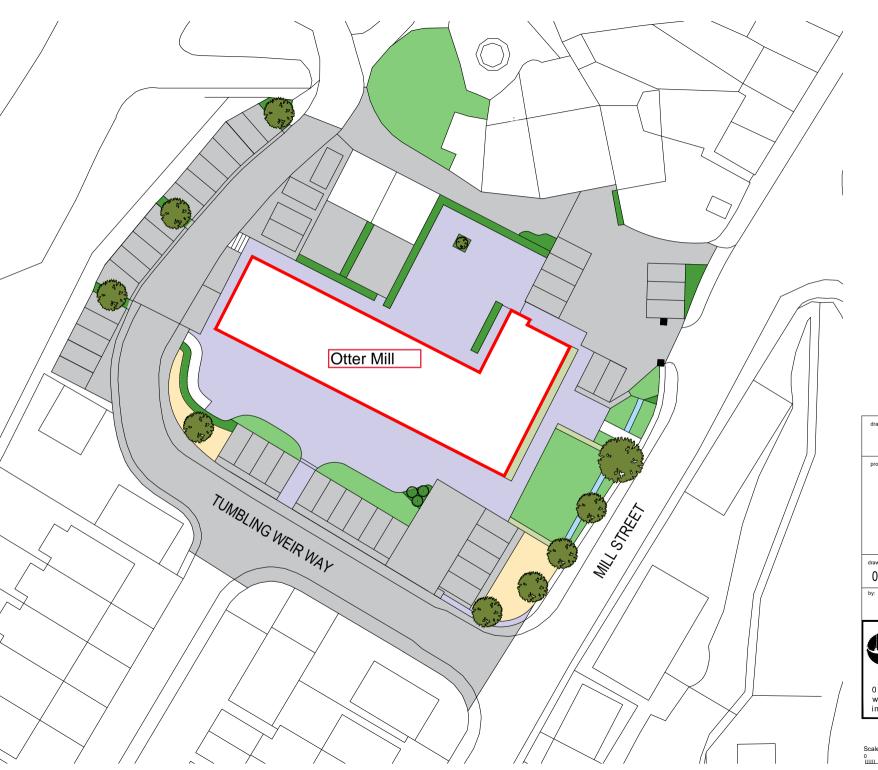

## Location Plan.

project

Otter Mill Tumbling Weir Way Ottery St Mary EX11 1GT

| drawing no: | sheet            | scale: | rev: |  |
|-------------|------------------|--------|------|--|
| 004205      | A4               | 1:500  | -    |  |
| by:         | date:            |        |      |  |
| ST          | 29 November 2022 |        |      |  |