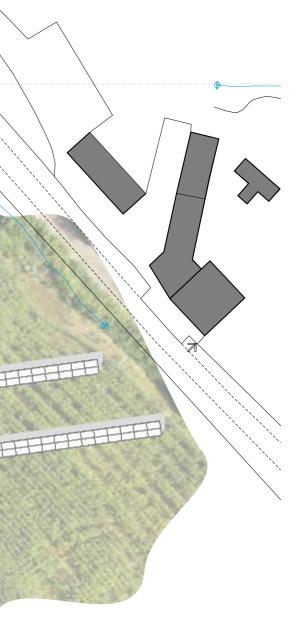

| OM     | I:500 @ ISO A3                                      | 50м          |            |       |                                                                                                                                                                                                                                                                         |
|--------|-----------------------------------------------------|--------------|------------|-------|-------------------------------------------------------------------------------------------------------------------------------------------------------------------------------------------------------------------------------------------------------------------------|
|        | Mr R Bright                                         | PUBLISHED:   | 26/01/2024 | NOTES | Location & Block Plans contain data sourced from Ordnance Survey:<br>© 2024 Crown Copyright and database rights OS 100019980 & 100053143                                                                                                                                |
|        | CH3IIIII<br>Solar Panels                            | MODIFIED:    | 26/01/2024 |       | UNLESS OTHERWISE STATED, WHERE SHOWN, EXISTING TREE CANOPY AND VEGETATION IS TRANSLATED FROM SITE PHOTOGRAMMETRY. WHILE EVERY CARE<br>HAS BEEN TAKEN TO CORRELATE DATA SOURCES, LANDSCAPING FEATURES SHOULD BE SOLELY CONSIDERED INDICATIVE OF COVERAGE & SPREAD AT THE |
|        | SULAR FANELS<br>BROADHAYES FARM, BROADHAYES, DEVON. | DRAWN BY:    | AP         |       | DATE OF SURVEY.                                                                                                                                                                                                                                                         |
|        |                                                     | CHECKED BY:  | IF         | Key:  |                                                                                                                                                                                                                                                                         |
|        | Block Plan - Proposed- 1:500                        |              |            |       | +44 (0) 1823 210610                                                                                                                                                                                                                                                     |
| SCALE: | 1:500 @ ISO.A3                                      | OS GRID REF: | ST233024   |       |                                                                                                                                                                                                                                                                         |