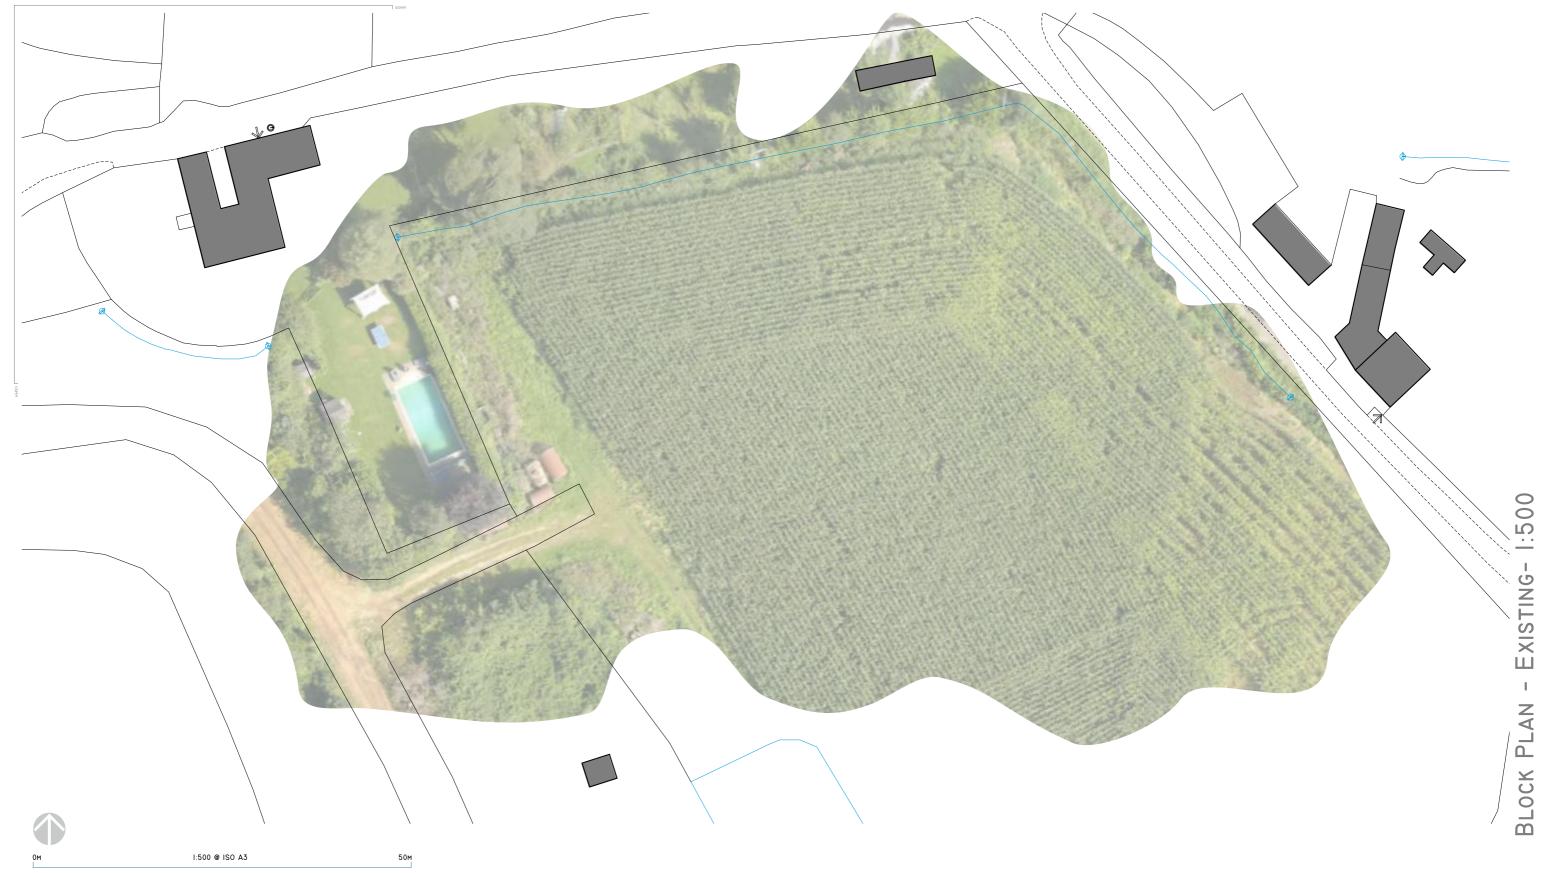

MR R BRIGHT CLIENT: PUBLISHED: PROJECT REF: CH3IIIII MODIFIED: PROJECT: SOLAR PANELS

BROADHAYES FARM, BROADHAYES, DEVON.

DRAWN BY:

NOTES: LOCATION & BLOCK PLANS CONTAIN DATA SOURCED FROM ORDNANCE SURVEY:
© 2024 CROWN COPYRIGHT AND DATABASE RIGHTS OS 100019980 & 100053143 26/01/2024

UNLESS OTHERWISE STATED, WHERE SHOWN, EXISTING TREE CANOPY AND VEGETATION IS TRANSLATED FROM SITE PHOTOGRAMMETRY. WHILE EVERY CARE HAS BEEN TAKEN TO CORRELATE DATA SOURCES, LANDSCAPING FEATURES SHOULD BE SOLELY CONSIDERED INDICATIVE OF COVERAGE & SPREAD AT THE DATE OF SURVEY.

CHECKED BY: KEY:

26/01/2024

TITLE: BLOCK PLAN - EXISTING- 1:500 +44 (0) 1823 210610 I:500 @ ISO.A3 SCALE: OS GRID REF: ST233024