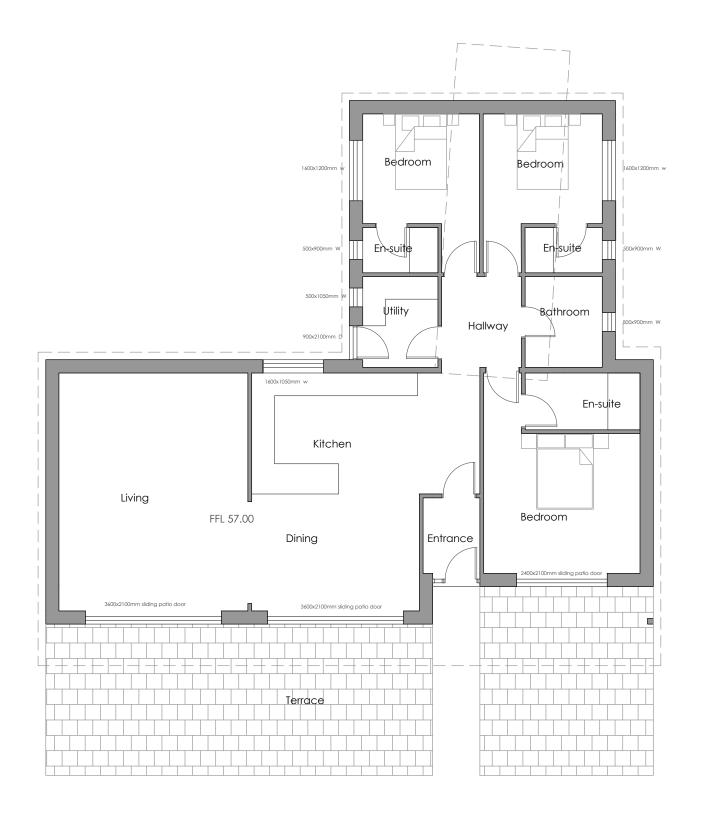

PROPOSED FLOOR PLAN 1:100 Scheme 2

## Proposed new dwelling in Perranuthnoe. scheme 2

drawing Proposed Floor plan

scale 1:100

date January 2024

job/drg no. 471-04 rev.