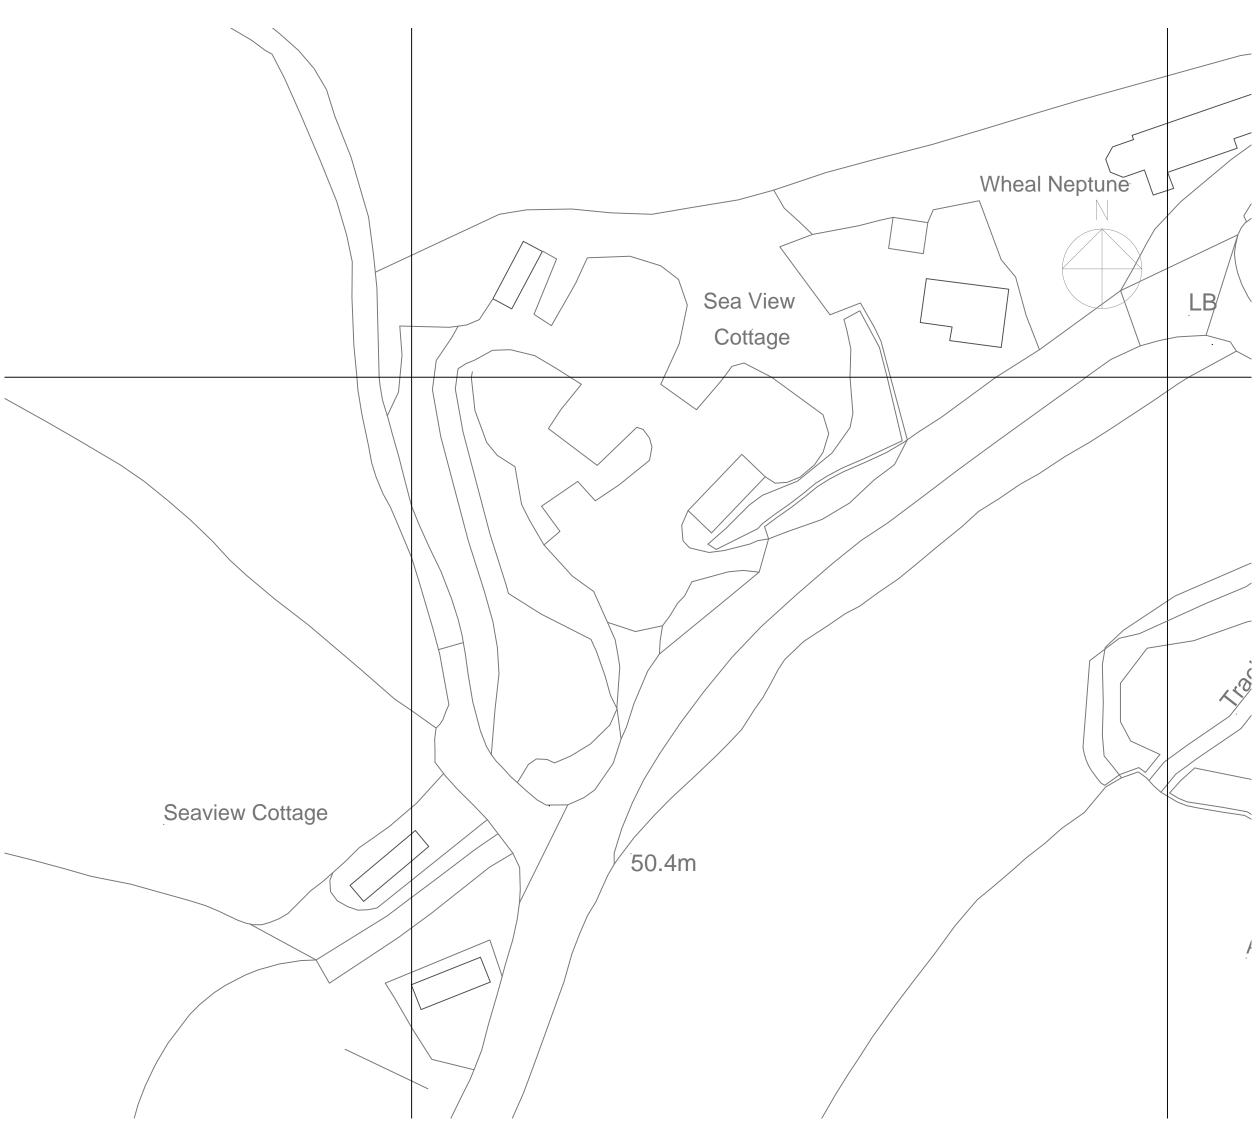

## project

proposed Dwelling at Seaview, Perranuthnoe

drawing existing site plan

scale 1:500

date January 2024

job/drg no. **471-02**  rev.