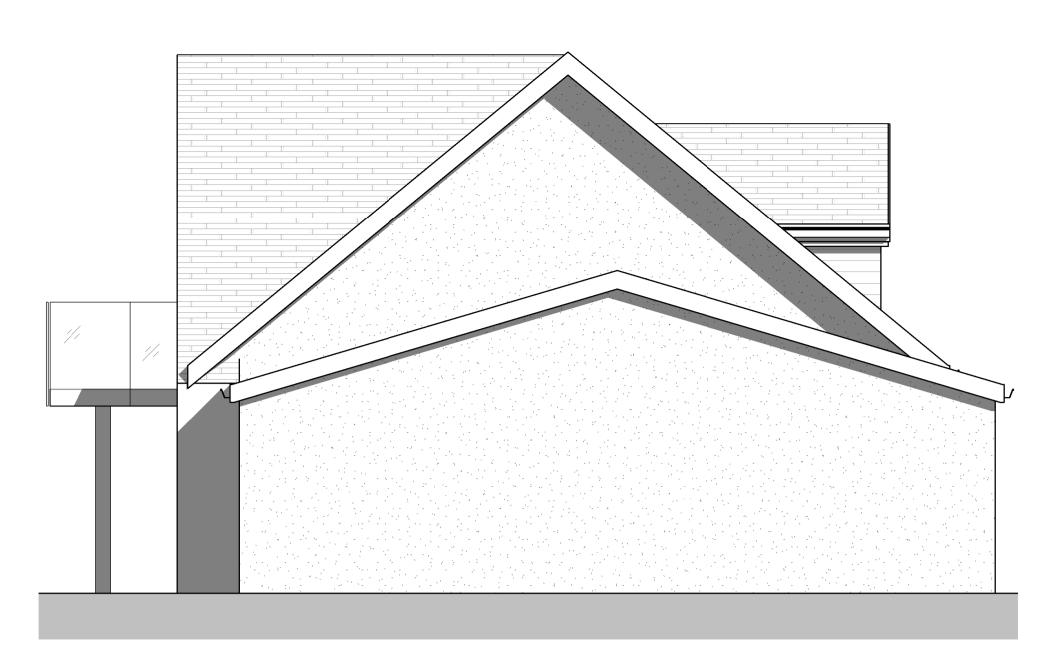

Existing Front Elevation 1:50

Existing Rear Elevation 1:50

Existing Left Elevation 1:50

Existing Right Elevation 1:50

Existing Generic Section 1:50

NOTE: All measurements and spans to be checked on site and confirmed before fabrication and work commences. This drawing shows design intent only for all structural components. Structural Engineer to size/design all required structural components and provide calculations for Building Control approval before work commences. Structural Engineer and specialist designers to carry out own survey for Structural Component spans and sizes / specialist designs. All relevant statutory notices to be sent to local Authority by builder at various stages of the contract.