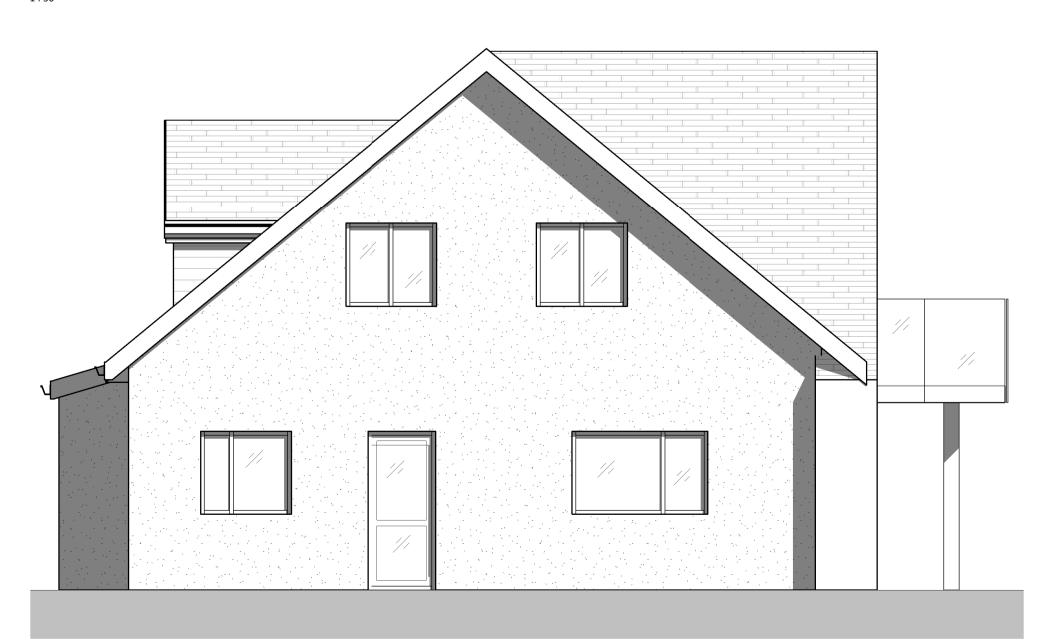

Existing Front Elevation 1:50

Existing Rear Elevation 1:50

Existing Left Elevation 1:50

Existing Right Elevation 1:50

Existing Generic Section 1:50

NOTE: All measurements and spans to be checked on site and confirmed before fabrication and work commences. This drawing shows design intent only for all structural components. Structural Engineer to size/design all required structural components and provide calculations for Building Control approval before work commences. Structural Engineer and specialist designers to carry out own survey for Structural Component spans and sizes / specialist designs. All relevant statutory notices to be sent to local Authority by builder at various stages of the contract.