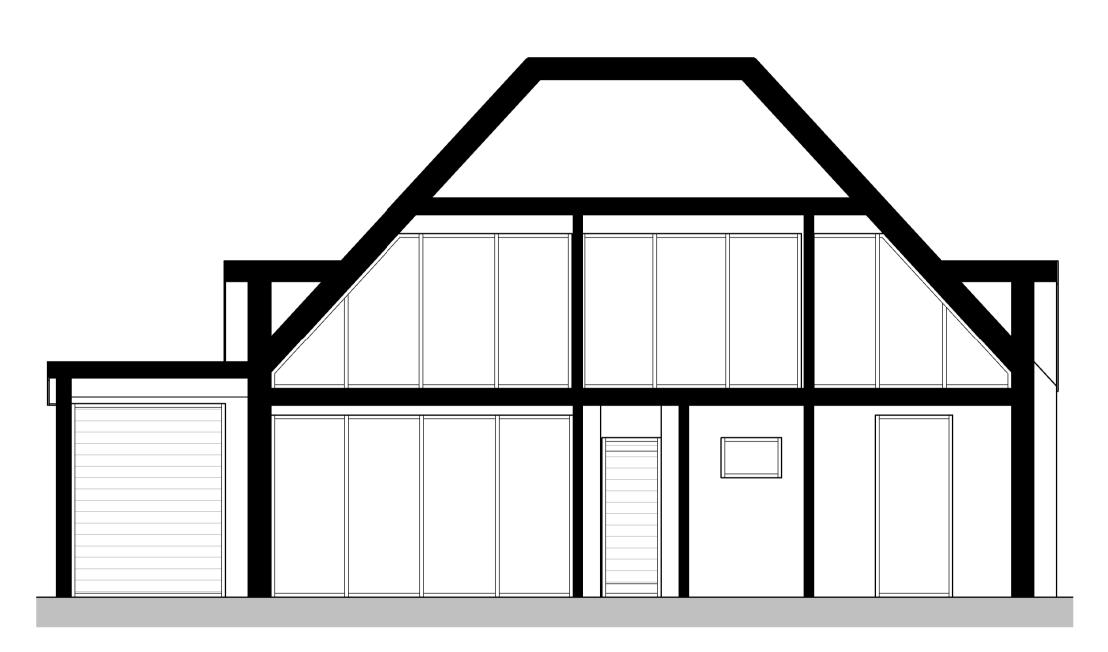

Existing Front Elevation 1:50

Existing Rear Elevation 1:50

Existing Left Elevation 1:50

Existing Right Elevation 1:50

Existing Generic Section 1:50

NOTE: All measurements and spans to be checked on site and confirmed before fabrication and work commences. This drawing shows design intent only for all structural components. Structural Engineer to size/design all required structural components and provide calculations for Building Control approval before work commences. Structural Engineer and specialist designers to carry out own survey for Structural Component spans and sizes / specialist designs. All relevant statutory notices to be sent to local Authority by builder at various stages of the contract.