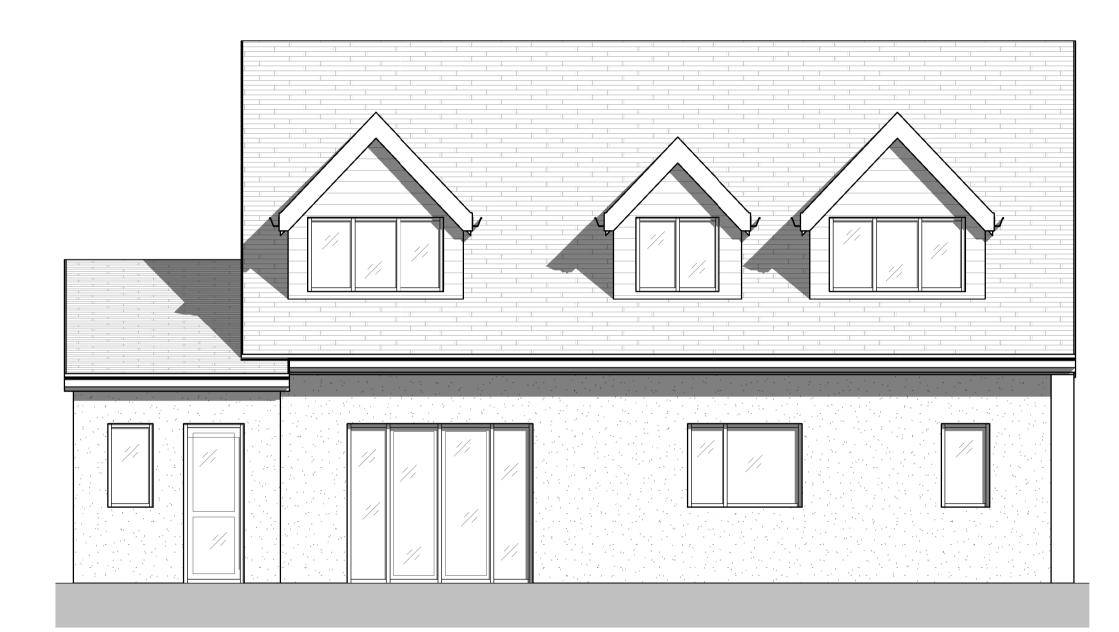

Existing Front Elevation 1:50

Existing Rear Elevation 1:50

Existing Left Elevation 1:50

Existing Right Elevation 1:50

Existing Generic Section 1:50

NOTE: All measurements and spans to be checked on site and confirmed before fabrication and work commences. This drawing shows design intent only for all structural components. Structural Engineer to size/design all required structural components and provide calculations for Building Control approval before work commences. Structural Engineer and specialist designers to carry out own survey for Structural Component spans and sizes / specialist designs. All relevant statutory notices to be sent to local Authority by builder at various stages of the contract.