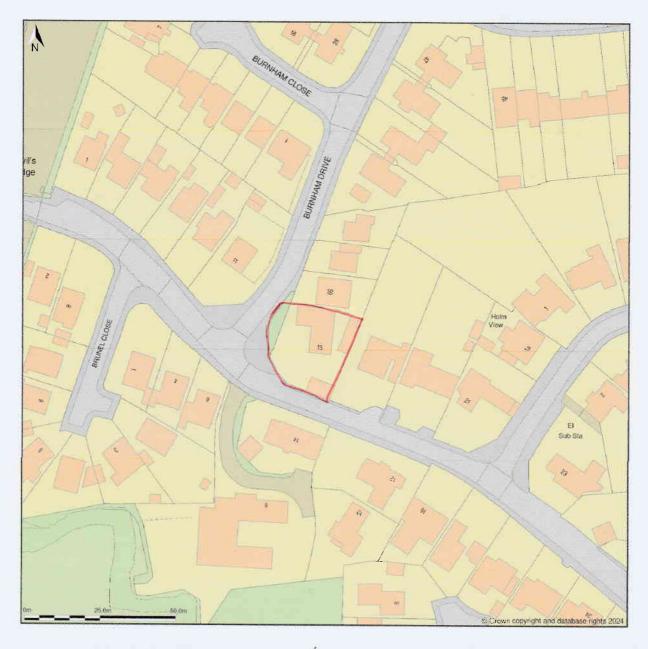

## 15, Bleadon Hill, Weston-super-mare, North Somerset, BS24 9JD

Location Plan shows area bounded by: 332682.81, 157939.84 332882.81, 158139.84 (at a scale of 1:1250), OSGridRef: ST32785803. The representation of a road, track or path is no evidence of a right of way. The representation of features as lines is no evidence of a property boundary.