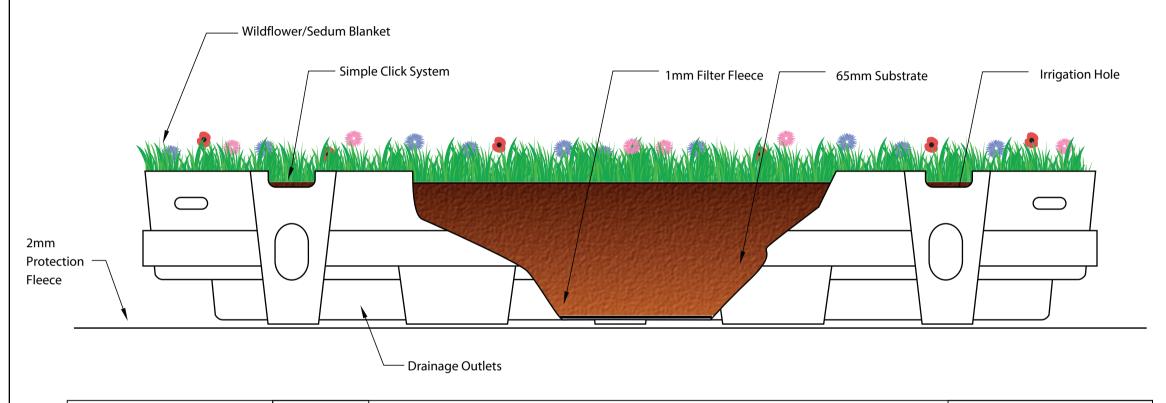

## Q37 Details

#### **Protection Fleece**

- Material: Tensile geo-synthetic protection layer
- Thickness: 2mm
- Tray System
  - Drainage and retention tray
  - Depth: 80mm
- Filter Fleece
  - Material: 1mm non woven geotextile

- Modular Substrate
  - Material: 80:20 crushed red brick low nutrient, free draining root zone
  - Depth: 65mm
- Vegetation
  - Planting Mix: 30mm sedum blanket 10 - 12 species mix

System Name & No.

Green Roof Module (SGM01)