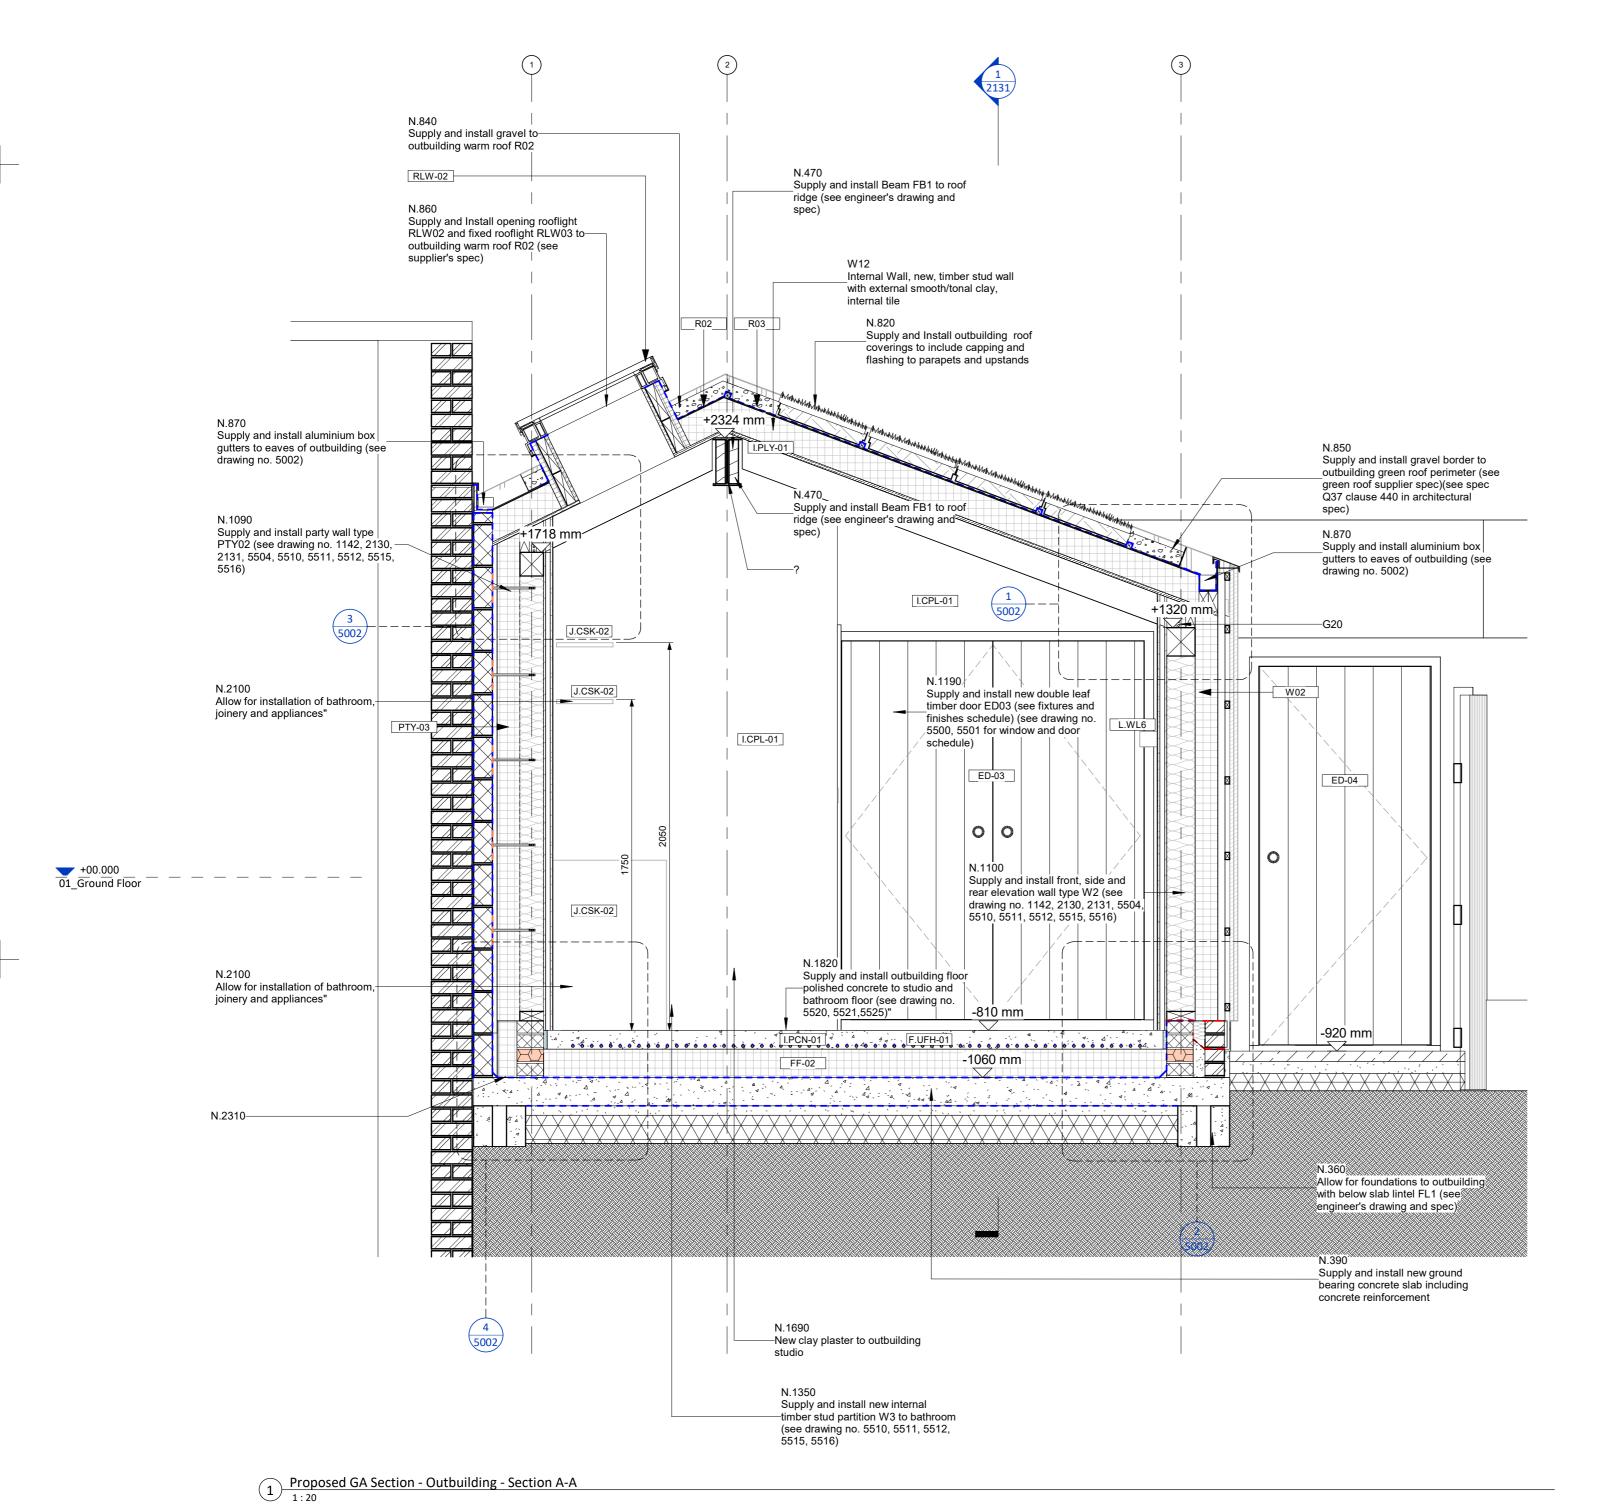

PROJECT | ORIGINATOR | ZONE | LEVEL | TYPE | ROLE | CLASSIFICATION | NUMBER

T01

1237-E2-1116

N.1350 Supply and install new internal timber stud partition W3 to bathroom (see drawing no. 5510, 5511, 5512, Form structural opening for bathroom door (see drawing 1142) N.1370 Tilebacker boards to all bathrooms Supply and Install outbuilding roof structure with PAR timber rafters Supply and install Beam FB1 to roof (exposed finish) and plywood roof deck (exposed finish) including all ridge (see engineer's drawing and hangers, straps, fittings; installed to falls (see engineer's drawing and spec) Supply and install aluminium box gutters to eaves of outbuilding (see Supply and install aluminium box drawing no. 5002) gutters to eaves of outbuilding (see drawing no. 5002) Supply and install brick on edge -course to top of outbuilding party wall to match existing (see drawing N.1100 no. 5003) Supply and install front, side and rear elevation wall type W2 (see drawing no. 1142, 2130, 2131, 5504, 5510, 5511, 5512, 5515, 5516) Supply and install party wall type

—PTY02 (see drawing no. 1142, 2130, 2131, 5504, 5510, 5511, 5512, 5515, +1320 mm N.1690 New clay plaster to outbuilding studio I.TLE-02 N.2110 Install new mirror in bathroom N.1160 Supply and install new steel picture window EW01 (see fixtures and finishes schedule) (see drawing no. PTY-03 schedule) N.2240 Supply and install Walk in showers with tray, mixer tap, showerhead and -screens (see fixtures and finishes schedule for location and EW-01 quantities)(see drawing no 1350, 1371, 1372) F.GLZ-03 0 N.2220 +00.000 01\_Ground Floor F.SNK-03 Supply and install Wash Hand Basins with taps (see fixtures and finishes schedule for location and N.1480 Supply and install single leaf timber door with ironmongery to shower WC quantities) painted finish? J.CSK-02 N.2100 Allow for installation of bathroom, Supply and install outbuilding floor joinery and appliances" polished concrete to studio and bathroom floor (see drawing no. -8<u>10</u> mm <sub>5520, 5521,5525)"</sub> N.2310 Allow for foundations to outbuilding with below slab lintel FL1 (see engineer's drawing and spec) with below slab lintel FL1 (see engineer's drawing and spec) 2 1

Responsibility is not accepted for errors made by others in scaling from this drawing. All construction information should be taken from figured dimensions only.

Proposed GA Section - Outbuilding -Section A-A

SUITABILITY STATUS D1:SUITABLE FOR COSTING 1:20@A1 PROJECT | ORIGINATOR | ZONE | LEVEL | TYPE | ROLE | CLASSIFICATION | NUMBER 1237-E2-2130 T01

Responsibility is not accepted for errors made by others in scaling from this drawing. All construction information should be taken from figured dimensions only.