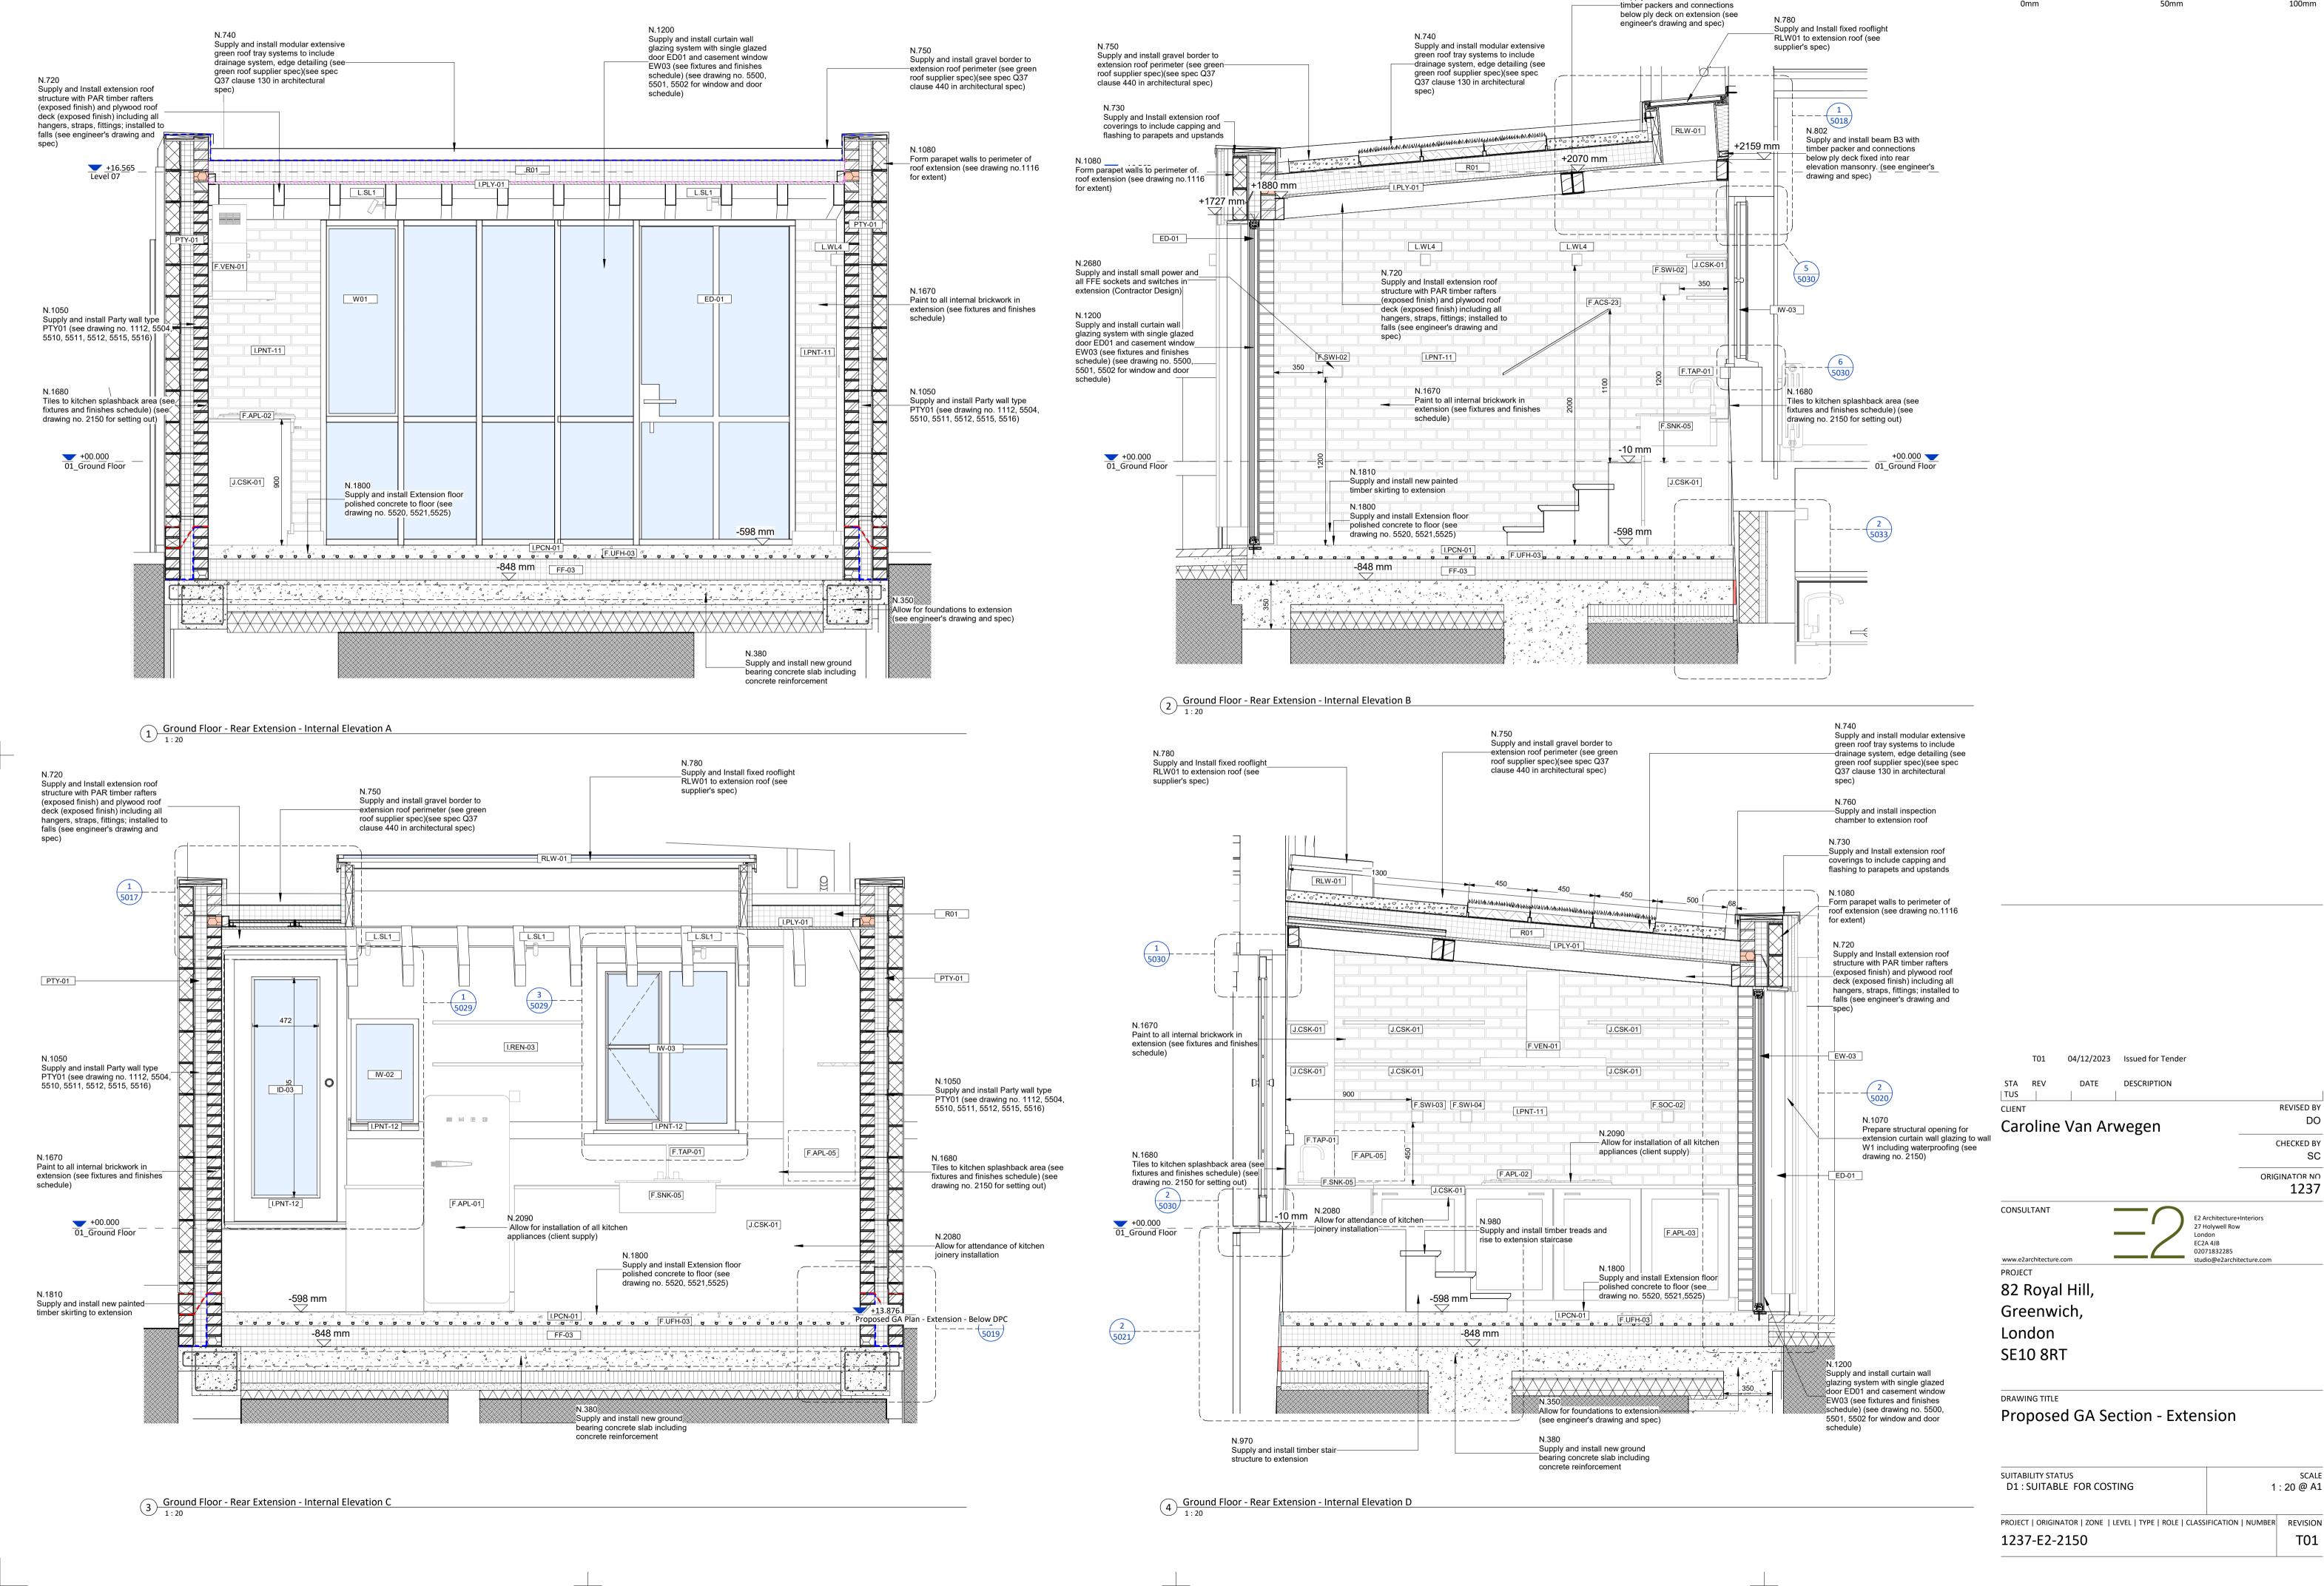

PROJECT | ORIGINATOR | ZONE | LEVEL | TYPE | ROLE | CLASSIFICATION | NUMBER

T01

1237-E2-1116

N.1350 Supply and install new internal timber stud partition W3 to bathroom (see drawing no. 5510, 5511, 5512, Form structural opening for bathroom door (see drawing 1142) N.1370 Tilebacker boards to all bathrooms Supply and Install outbuilding roof structure with PAR timber rafters Supply and install Beam FB1 to roof (exposed finish) and plywood roof deck (exposed finish) including all ridge (see engineer's drawing and hangers, straps, fittings; installed to falls (see engineer's drawing and spec) Supply and install aluminium box gutters to eaves of outbuilding (see Supply and install aluminium box drawing no. 5002) gutters to eaves of outbuilding (see drawing no. 5002) Supply and install brick on edge -course to top of outbuilding party wall to match existing (see drawing N.1100 no. 5003) Supply and install front, side and rear elevation wall type W2 (see drawing no. 1142, 2130, 2131, 5504, 5510, 5511, 5512, 5515, 5516) Supply and install party wall type

—PTY02 (see drawing no. 1142, 2130, 2131, 5504, 5510, 5511, 5512, 5515, +1320 mm N.1690 New clay plaster to outbuilding studio I.TLE-02 N.2110 Install new mirror in bathroom N.1160 Supply and install new steel picture window EW01 (see fixtures and finishes schedule) (see drawing no. PTY-03 schedule) N.2240 Supply and install Walk in showers with tray, mixer tap, showerhead and -screens (see fixtures and finishes schedule for location and EW-01 quantities)(see drawing no 1350, 1371, 1372) F.GLZ-03 0 N.2220 +00.000 01\_Ground Floor F.SNK-03 Supply and install Wash Hand Basins with taps (see fixtures and finishes schedule for location and N.1480 Supply and install single leaf timber door with ironmongery to shower WC quantities) painted finish? J.CSK-02 N.2100 Allow for installation of bathroom, Supply and install outbuilding floor joinery and appliances" polished concrete to studio and bathroom floor (see drawing no. -8<u>10</u> mm <sub>5520, 5521,5525)"</sub> N.2310 Allow for foundations to outbuilding with below slab lintel FL1 (see engineer's drawing and spec) with below slab lintel FL1 (see engineer's drawing and spec) 2 1