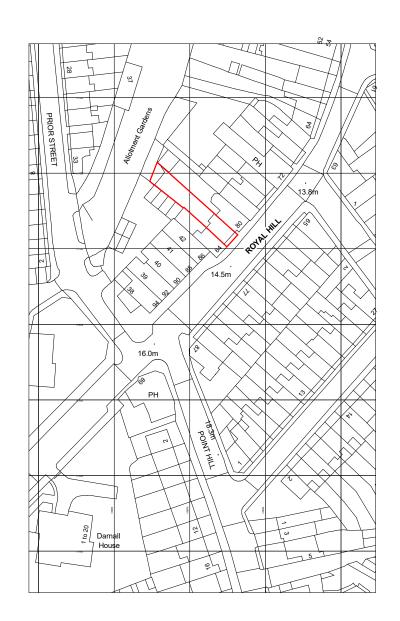

75

100

125m

1237-E2-0001

50

25

0

T01 04/12/2023 Issued for Tender STATUS REV DATE DESCRIPTION REVISED BY CLIENT Caroline Van Arwegen CHECKED BY SC ORIGINATOR NO 1237 CONSULTANT PROJECT 82 Royal Hill, Greenwich, London SE10 8RT DRAWING TITLE Existing GA Plan - Location Plan SUITABILITY STATUS
IPL: SUITABLE FOR COSTING SCALE 1:1250 @ A3 PROJECT | ORIGINATOR | ZONE | LEVEL | TYPE | ROLE | CLASSIFICATION | NUMBER REVISION