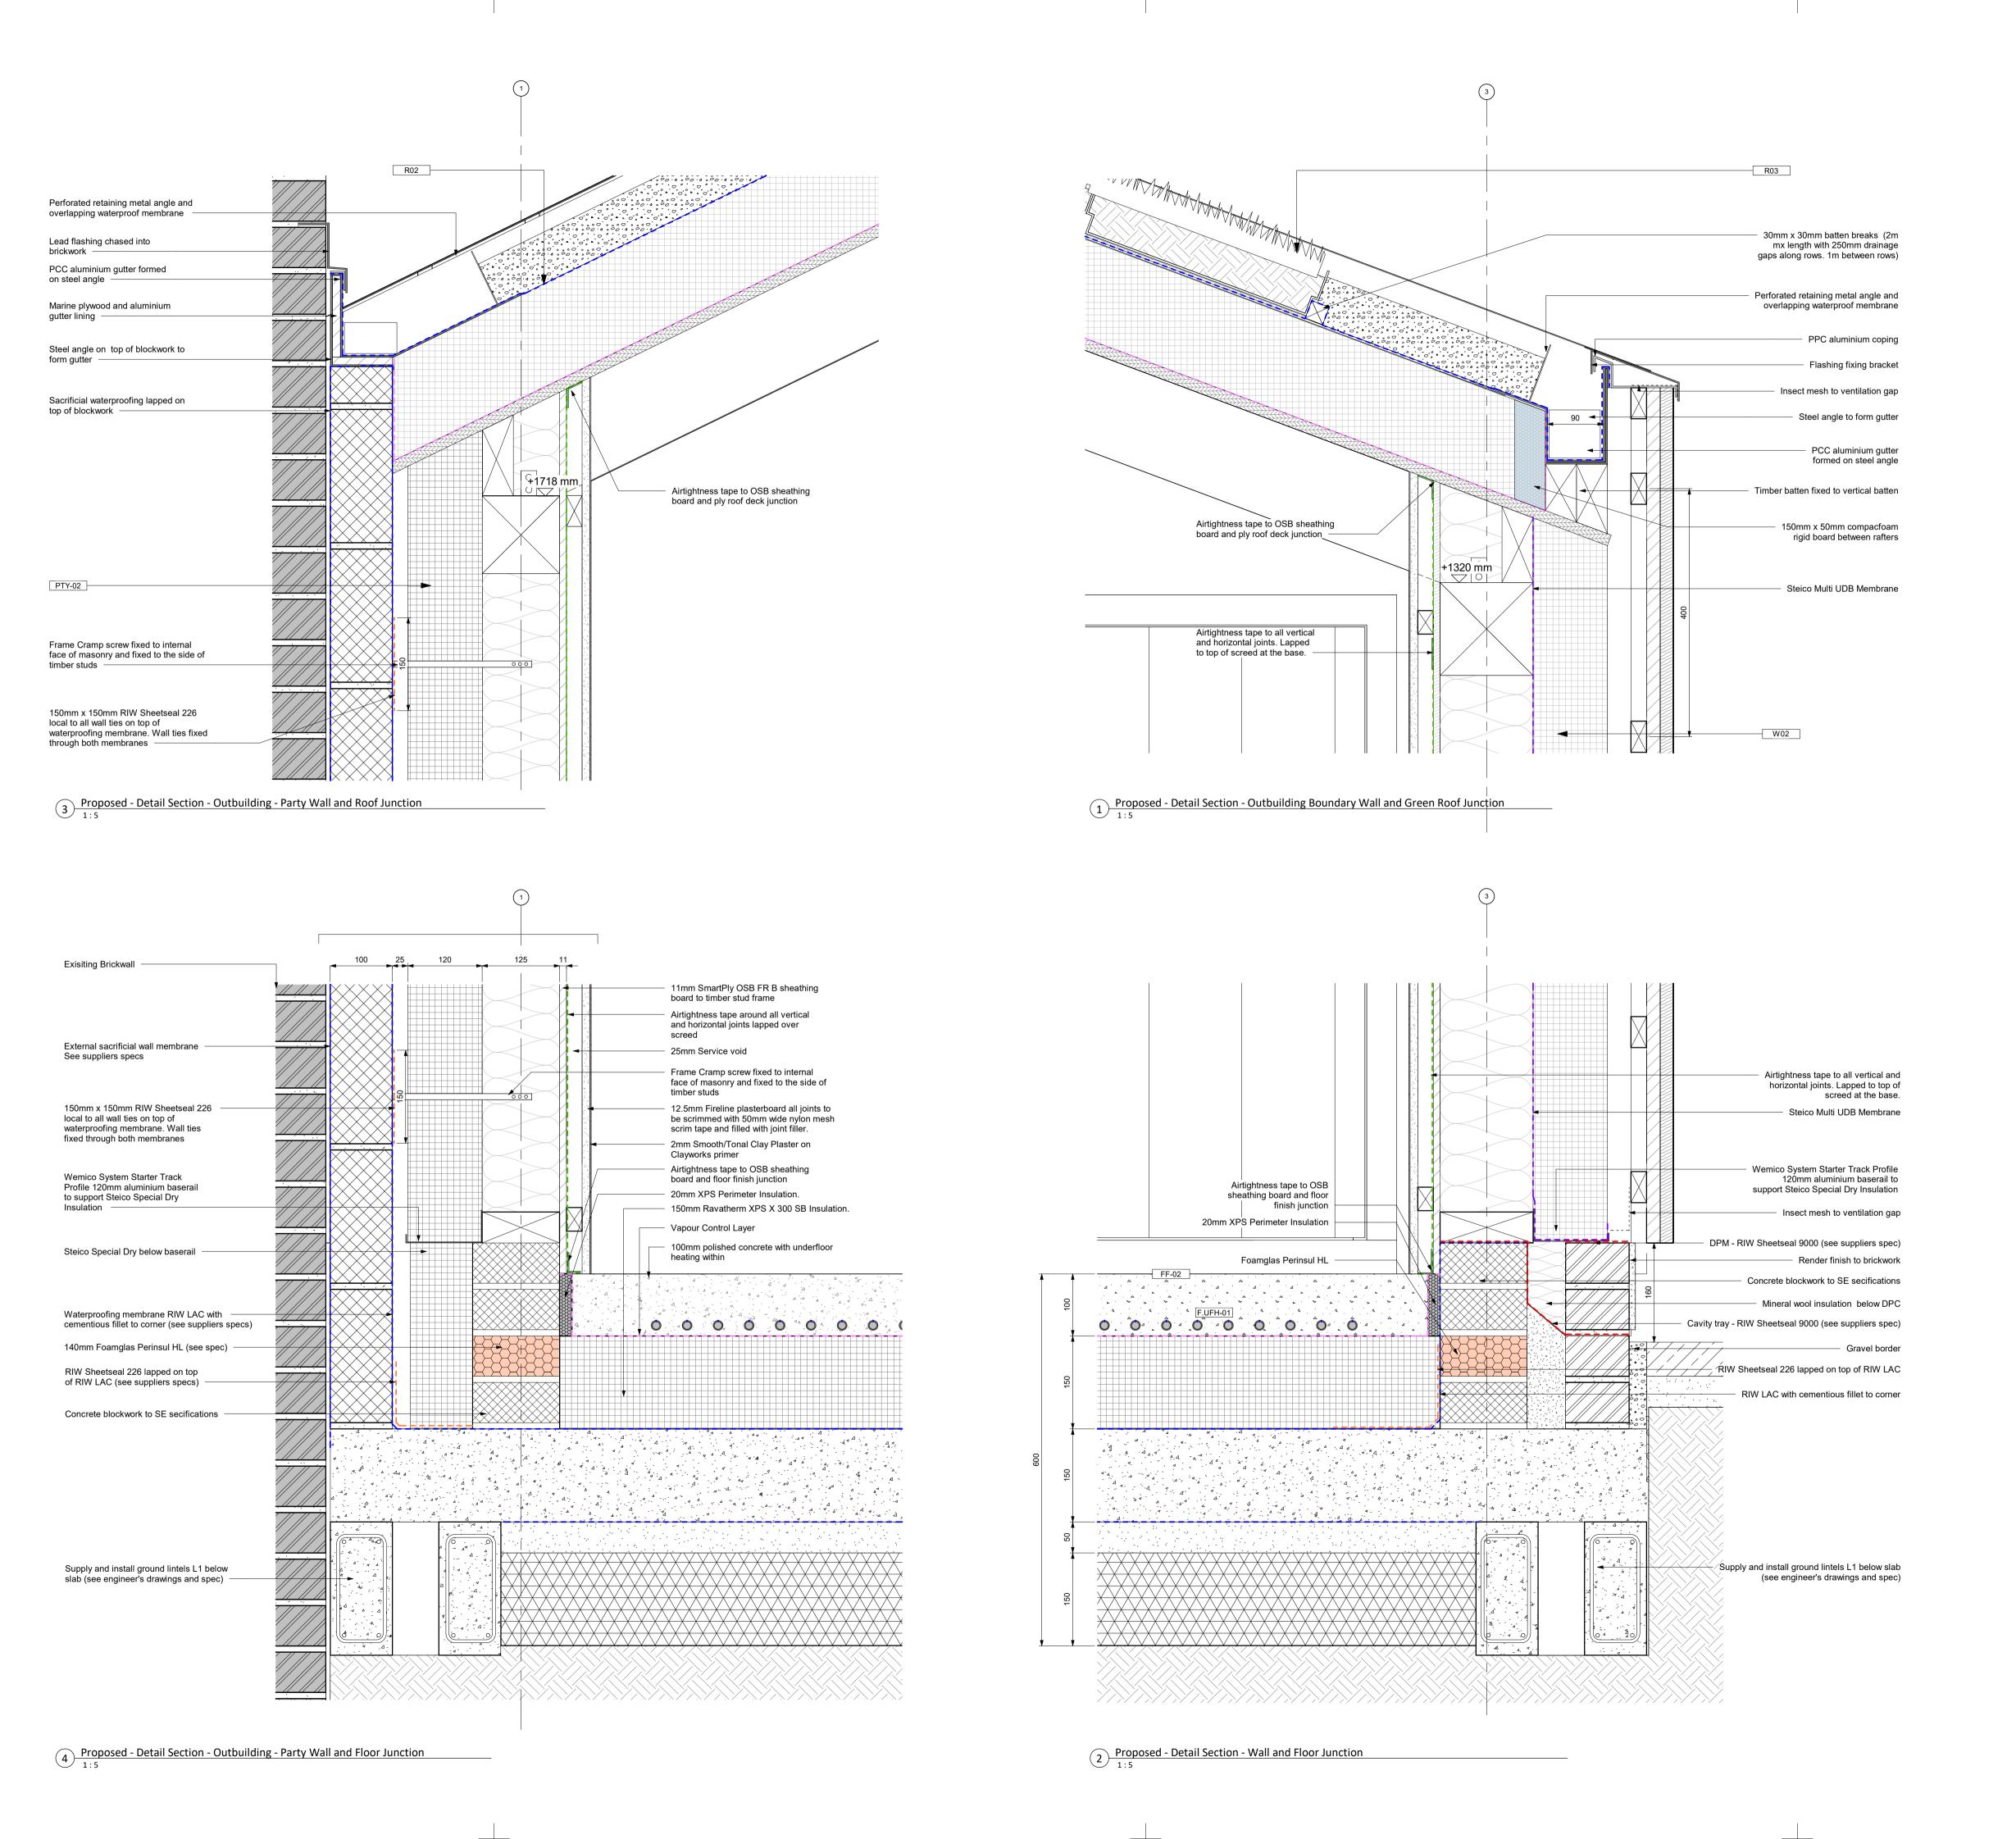

DO

Supply and install beam B2 with

KEY - Wall, Roof and Floor Membranes – – – Airtightness Layer \_\_\_\_ Airtightness tape Pink Vapour Control Layer --- Breather Membrane (Multi UDB) – – – Waterproofing - - - - Sheet Waterproofing --- Cavity Tray DPM/DPC

Responsibility is not accepted for errors made by others in scaling from this drawing. All construction information should be taken from figured dimensions only.

> KEY - Thermal Blocks CompacFoam XPS Rigid Insulation Board Foamglas Perinsul HL

Proposed Detail - Outbuilding - External Walls to Roof and Floor Junctions

T01 04/12/2023 Issued for Tender

Caroline Van Arwegen

DATE DESCRIPTION

REVISED BY

CHECKED BY

1237

ORIGINATOR NO

SE10 8RT

SUITABILITY STATUS SCALE D1:SUITABLE FOR COSTING 1:5@A1 PROJECT | ORIGINATOR | ZONE | LEVEL | TYPE | ROLE | CLASSIFICATION | NUMBER | REVISION 1237-E2-5002