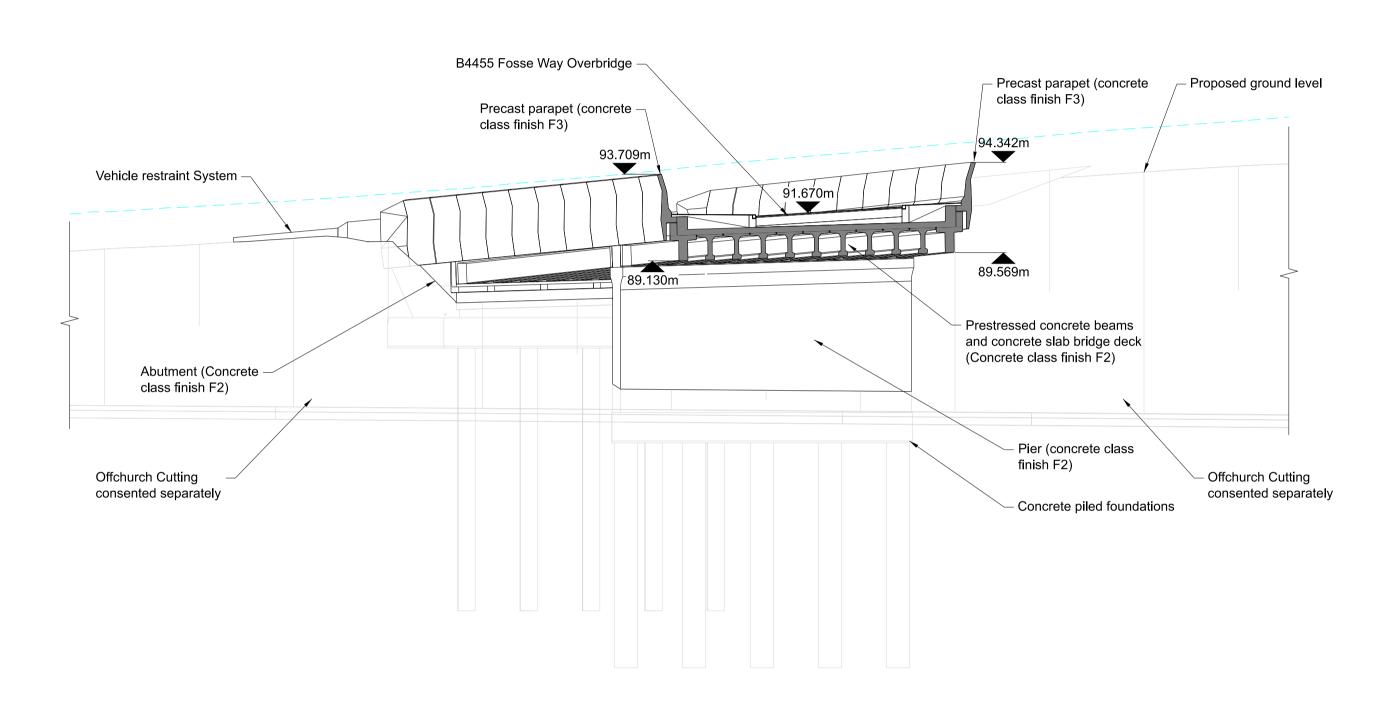

Section F
Refer to Drawing No: 1MC08-BBV\_MSD-PL-DGA-NS01\_NL02-131402 Scale 1:200 @ A1

Section E Refer to Drawing No: 1MC08-BBV\_MSD-PL-DGA-NS01\_NL02-131402 Scale 1:200 @ A1