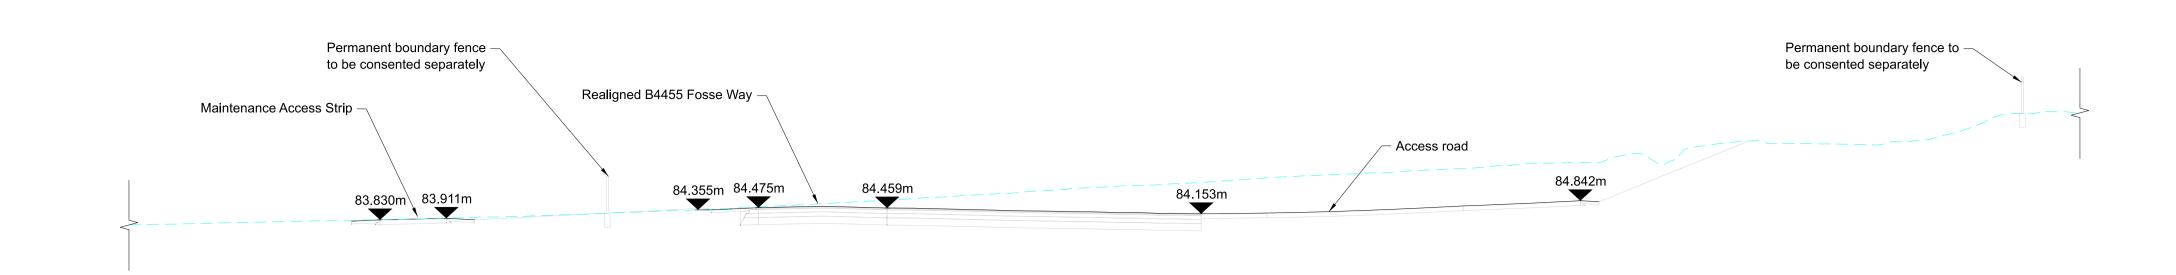

Section C Refer to Drawing No: 1MC08-BBV\_MSD-PL-DGA-NS01\_NL02-131402 Scale 1:200 @ A1

Section D
Refer to Drawing No: 1MC08-BBV\_MSD-PL-DGA-NS01\_NL02-131402 Scale 1:200 @ A1

This document is issued for the party which commissioned it and for specific purposes connected with the captioned project only. It should not be relied upon by any other party or used for any other purpose. We accept no responsibility for the consequences of this document being relied upon by any other party, or being used for any other purpose, or containing any error or omission which is due to an error or omission in data supplied to us by other parties.