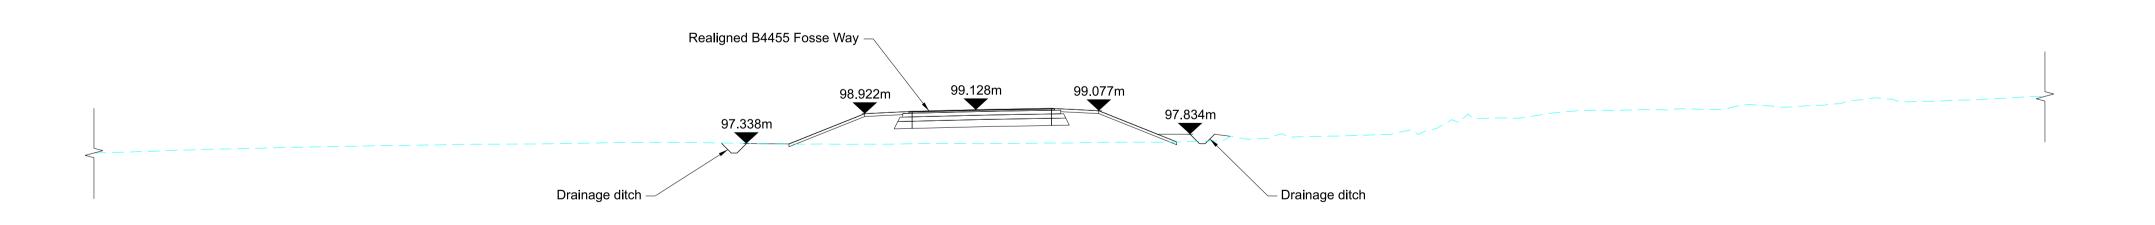

Section F
Refer to Drawing No: 1MC08-BBV\_MSD-PL-DGA-NS01\_NL02-131402 Scale 1:200 @ A1

Section E Refer to Drawing No: 1MC08-BBV\_MSD-PL-DGA-NS01\_NL02-131402 Scale 1:200 @ A1