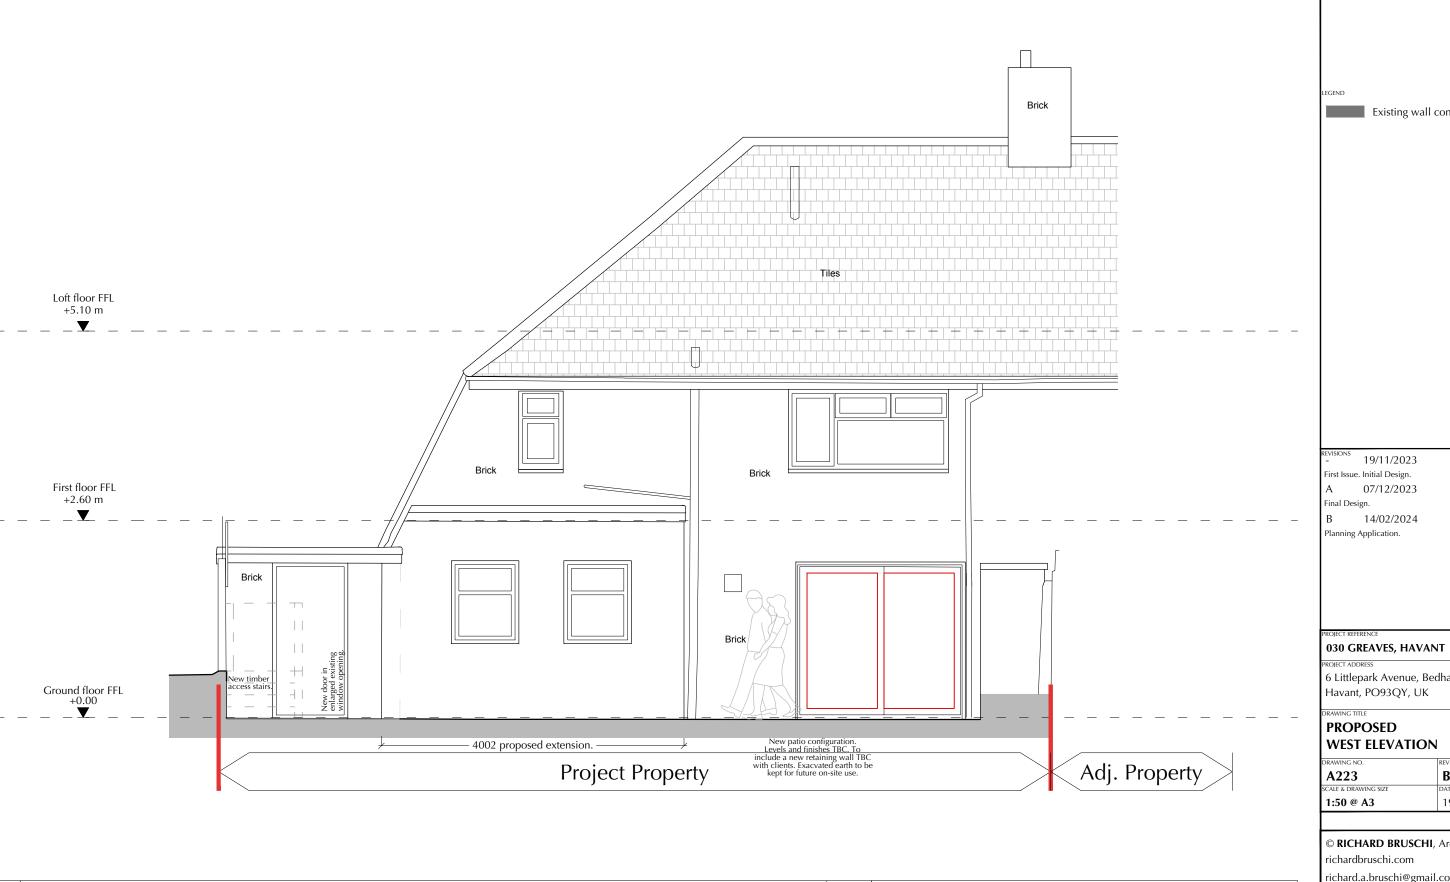

Existing wall construction.

19/11/2023

6 Littlepark Avenue, Bedhampton Havant, PO93QY, UK

## **WEST ELEVATION**

| DRAWING NO.          | REV.        |
|----------------------|-------------|
| A223                 | В           |
| SCALE & DRAWING SIZE | DATE        |
| 1:50 @ A3            | 19 nov 2023 |