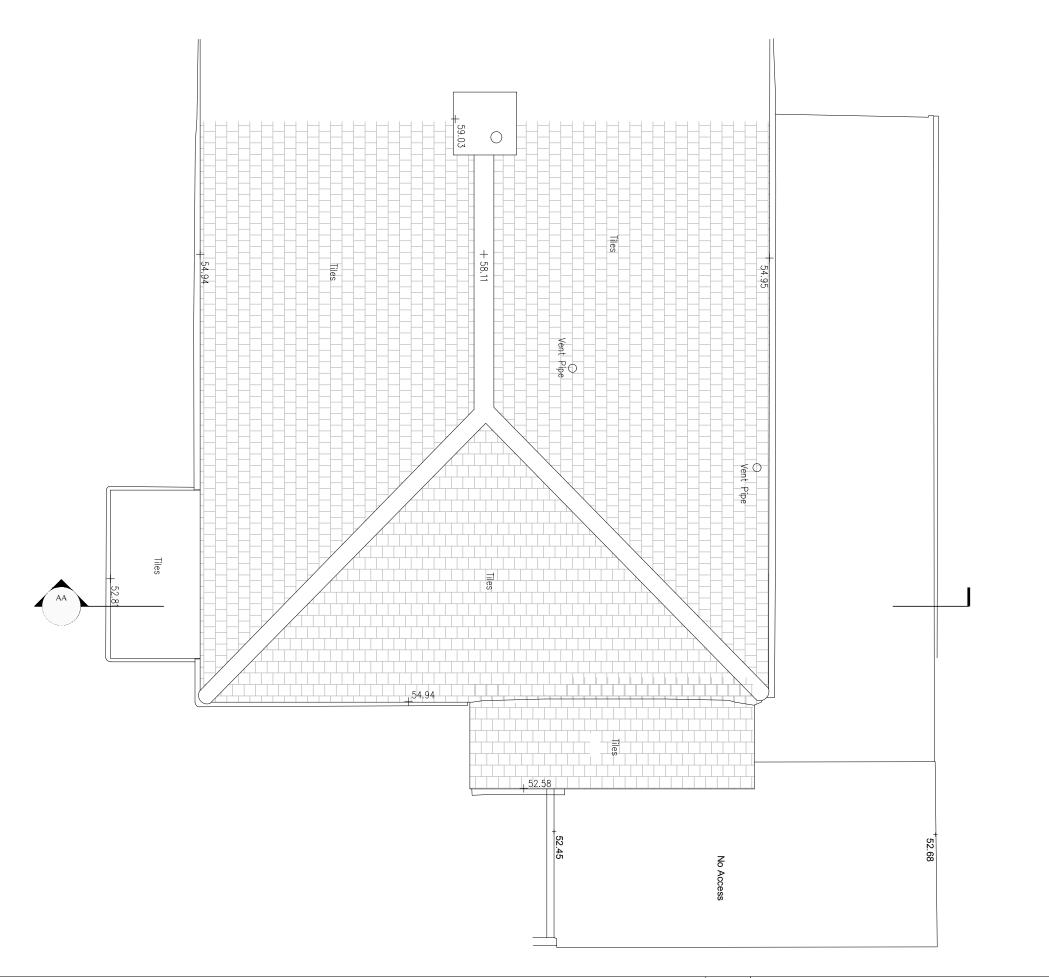

## 030 GREAVES, HAVANT

6 Littlepark Avenue, Bedhampton Havant, PO93QY, UK

DRAWING TITLE

## EXISTING **ROOF PLAN**

| DRAWING NO.          | REV.        |
|----------------------|-------------|
| A114                 | A           |
| SCALE & DRAWING SIZE | DATE        |
| 1:50 @ A3            | 19 nov 2023 |
|                      |             |