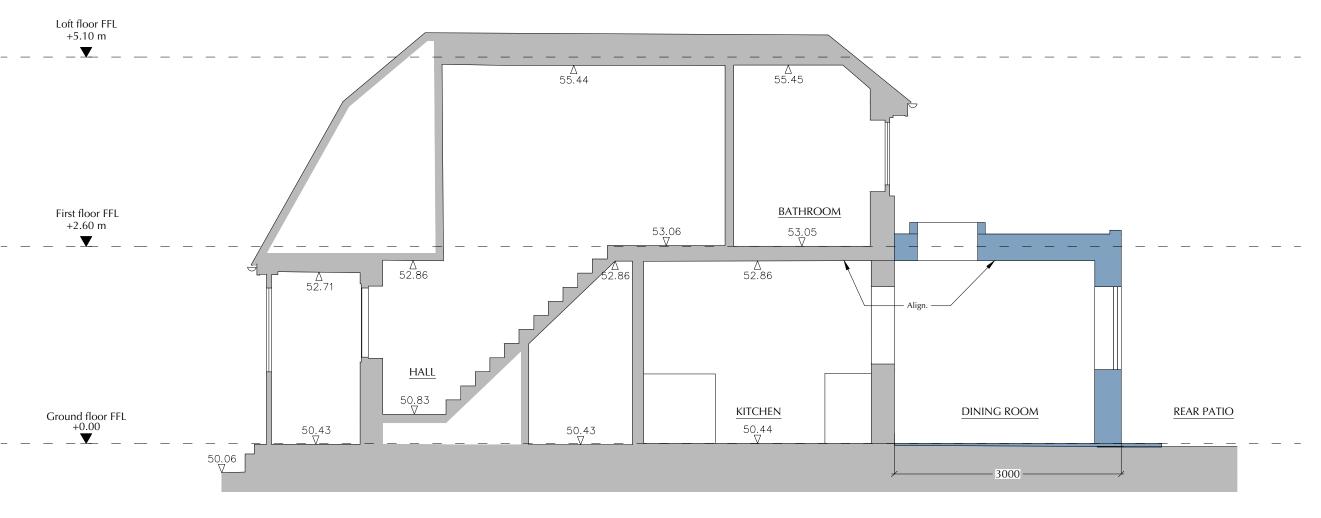

## 030 GREAVES, HAVANT

6 Littlepark Avenue, Bedhampton Havant, PO93QY, UK

## **PROPOSED SECTION AA**

| DRAWING NO.          | REV.        |
|----------------------|-------------|
| A224                 | A           |
| SCALE & DRAWING SIZE | DATE        |
| 1:50 @ A3            | 19 nov 2023 |
|                      |             |