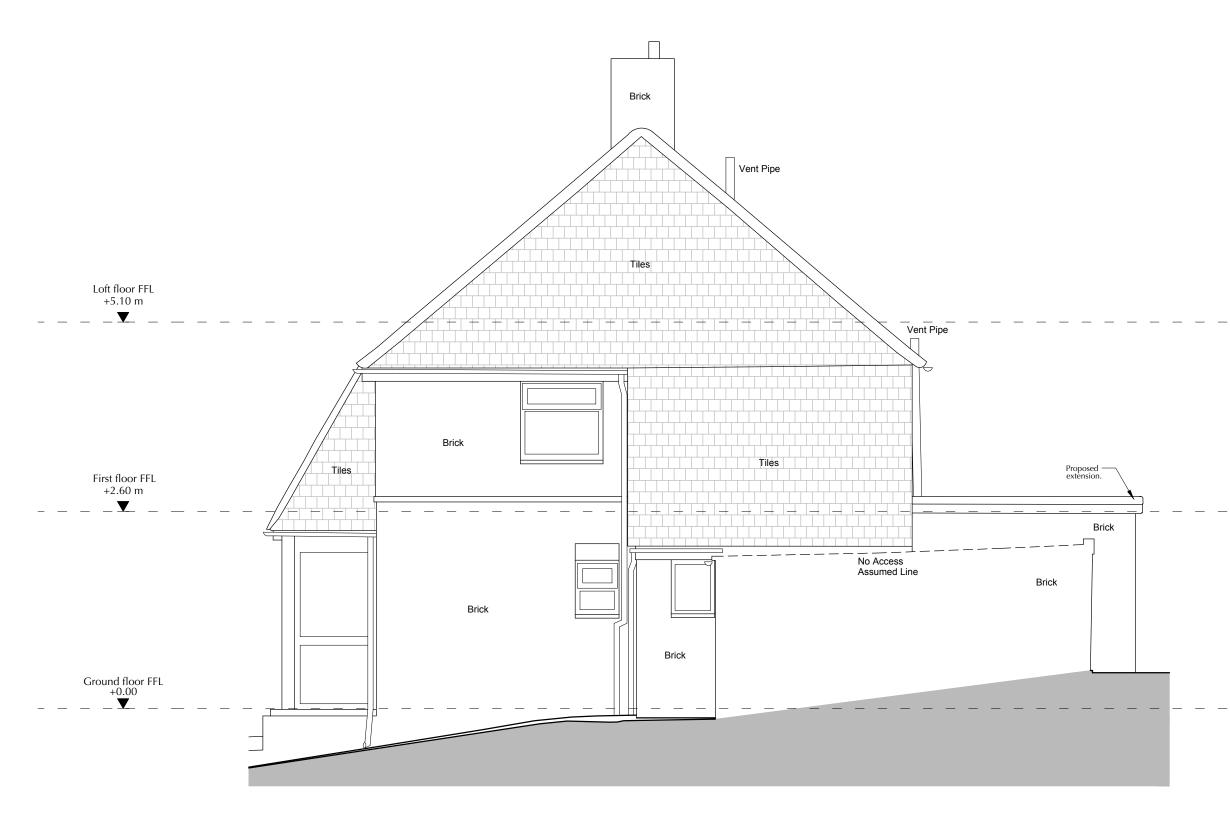

| 01 | North elevation (side) | 1:50 | 0 | 0.5m | 2m |  |
|----|------------------------|------|---|------|----|--|
|----|------------------------|------|---|------|----|--|

NOTES 1. Immediately inform the architect of any discrepancies. 2. Do not scale drawing. Dimensions and conditions to be checked on site prior to procurement and construction. 3. Drawing to be read in conjunction with any other relevant drawings and documents, both architectural and of relative consultants. Existing wall construction. VISIONS 19/11/2023 First Issue. Initial Design. A 07/12/2023 Final Design. 030 GREAVES, HAVANT PROJECT ADDRES 6 Littlepark Avenue, Bedhampton Havant, PO93QY, UK RAWING TITLE PROPOSED NORTH ELEVATION AWING NO. A222 A CALE & DRAWING SI 19 nov 2023 1:50 @ A3 © RICHARD BRUSCHI, Architect RIBA richardbruschi.com richard.a.bruschi@gmail.com +44 7 763713975