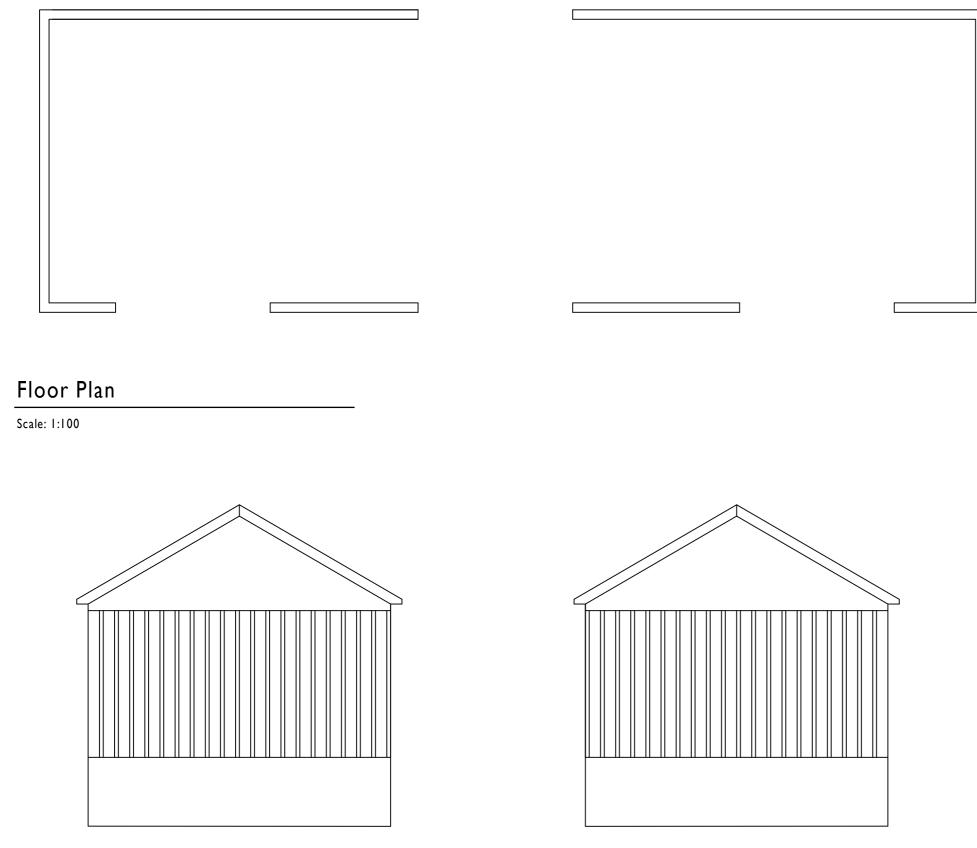

Side Elevation (W)

Scale: 1:100

Side Elevation (E)

Scale: 1:100

SUITE 5 ENTERPRISE CENTRE, BUILDING 41/42 SHRIVENHAM 100 BUSINESS PARK, MAJORS ROAD, WATCHFIELD, OXON SN6 8TZ

- T: 01793 782635 E: info@bluestoneplanning.co.uk
- W: www.bluestoneplanning.co.uk

## **PROJECT** MORSE FARM

drawn by RR |

issue 13.02.2020

DESCRIPTION PROPOSED FLOOR PLAN AND SIDE ELEVATIONS