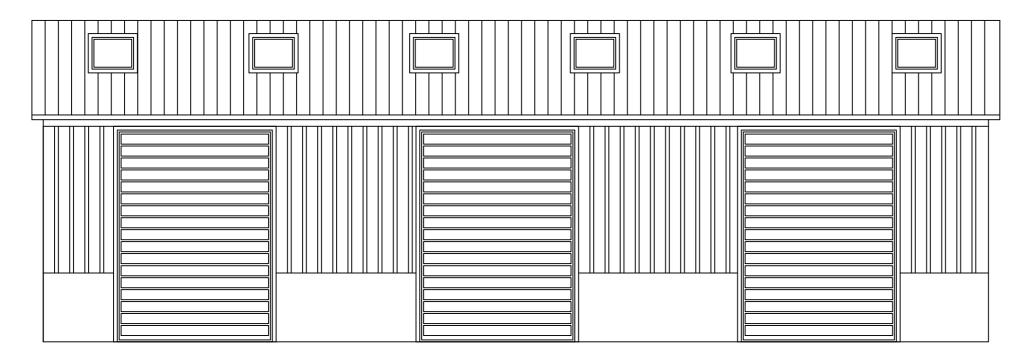

## Front Elevation (N)

Scale: 1:100



## Rear Elevation (S)



SUITE 5 ENTERPRISE CENTRE, BUILDING 41/42 SHRIVENHAM 100 BUSINESS PARK, MAJORS ROAD, WATCHFIELD, OXON SN6 8TZ

- T: 01793 782635 E: info@bluestoneplanning.co.uk
- $W{:}\,www.bluestoneplanning.co.uk$

**client** Mr R. Philips Morse Farm Drybrook

## **PROJECT** MORSE FARM

drawn by RR |

issue 13.02.2020

DESCRIPTION PROPOSED FRONT AND REAR ELEVATIONS

## DWG NO. REV 243/1019/RR\_004

Not for construction. Please do not scale from this drawing unless for planning purposes. All contractors, sub-contractors and suppliers are advised to check relevant dimensions and levels on site prior to the commencement of work.

This drawing is copyright and may not be reproduced in any part or form without the written consent of Bluestone