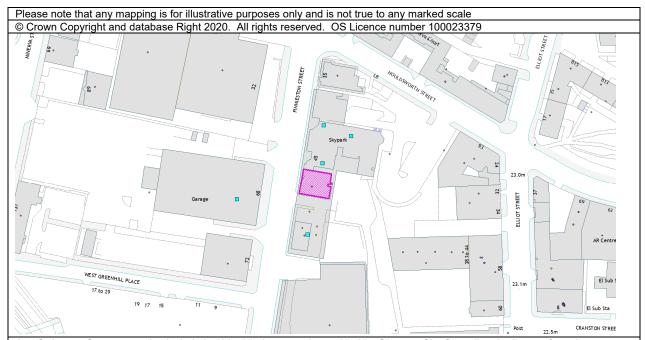

## 23/02888/FUL 47 Finnieston Street Glasgow G3 8JU

## **NEIGHBOURS NOTIFIED**

Any Ordnance Survey mapping included within this document is provided by Glasgow City Council under licence from the Ordnance Survey in order to fulfil its public function to make available Council-held public domain information. Persons viewing this mapping should contact Ordnance Survey Copyright for advice where they wish to license Ordnance Survey mapping/map data for their own use. The OS website can be found at <a href="https://www.ordnancesurvey.co.uk">www.ordnancesurvey.co.uk</a>

- 1. 68 Finnieston Street Glasgow G3 8JR
- 2. 2 Finnieston Square Glasgow G3 8NA
- 3. 43 Finnieston Street Glasgow G3 8JU
- 4. 61 Finnieston Street Glasgow G3 8JU
- 5. Unit 4/5 Skypark 5 45 Finnieston Street Glasgow G3 8JU
- 6. 49 Finnieston Street Glasgow G3 8JU
- 7. Unit 4B Skypark 5 45 Finnieston Street Glasgow G3 8JU
- 8. Suite 2A Skypark 5 45 Finnieston Street Glasgow G3 8JU
- 9. Unit 4C Skypark 5 45 Finnieston Street Glasgow G3 8JU
- 10. Unit 4A Skypark 5 45 Finnieston Street Glasgow G3 8JU
- 11. Unit 5B Skypark 5 45 Finnieston Street Glasgow G3 8JU
- 12. Unit 5A Skypark 5 45 Finnieston Street Glasgow G3 8JU