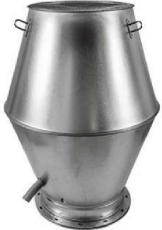

LIGHTWELL FLAT ROOF

|                                                                                                              | DO NOT SCALE                                                                                                                                                                                  |                                                                                                                                           |        |          |                  |                          |                        |                      |  |
|--------------------------------------------------------------------------------------------------------------|-----------------------------------------------------------------------------------------------------------------------------------------------------------------------------------------------|-------------------------------------------------------------------------------------------------------------------------------------------|--------|----------|------------------|--------------------------|------------------------|----------------------|--|
|                                                                                                              |                                                                                                                                                                                               | NOTES<br>IF THIS DRAWING HAS BEEN RECEIVED ELECTRONICALLY IT IS THE RECIPIENTS                                                            |        |          |                  |                          |                        |                      |  |
| BE READ IN CONJUNCTION WITH RELEVANT<br>URAL AND STRUCTURAL ENGINEERS                                        | ALL                                                                                                                                                                                           | RESPONSIBILITY TO PRINT THE DOCUMENT TO THE CORRECT SCALE.<br>ALL DIMENSIONS ARE IN MILLIMETERS UNLESS STATED OTHERWISE IT IS RECOMMENDED |        |          |                  |                          |                        |                      |  |
| L BE FIRE RATED IN ACCORDANCE WITH BS                                                                        | THAT INFORMATION IS NOT SCALED OFF THIS<br>DRAWING.<br>THIS DRAWING SHOULD BE READ IN CONJUNCTION WITH ALL OTHER RELEVANT                                                                     |                                                                                                                                           |        |          |                  |                          |                        |                      |  |
| TEST PLUGS, TO BE INSTALLED IN LINE<br>S OF BESA DOCUMENT TR/19.                                             | DRAWINGS AND SPECIFICATIONS FORMING THE<br>EXTENT OF THIS WORKS PACKAGE.                                                                                                                      |                                                                                                                                           |        |          |                  |                          |                        |                      |  |
| TO BE CO-ORDINATED WITH STRUCTURAL<br>ICE SHOULD BE MADE WITHIN THE<br>TION DRAWINGS TO TAKE ACCOUNT OF ALL  | CROSS REFERENCE SHOULD BE MADE TO ARCHITECTS & STRUCTURAL ENGINEERING<br>DRAWINGS WHERE APPLICABLE.<br>THIS DRAWING SHALL BE READ IN CONJUNCTION WITH THE ARCHITECTS FIRE STRATEGY            |                                                                                                                                           |        |          |                  |                          |                        |                      |  |
| WNS IN DUCTWORK AND<br>DNTO.                                                                                 | DRAWING FOR COMPARTMENTATION WHERE APPLICABLE.                                                                                                                                                |                                                                                                                                           |        |          |                  |                          |                        |                      |  |
| AL DUCTWORK SHALL BE AGREED ON SITE.<br>/ORK INSTALLATIONS SHALL BE IN<br>/HE FOLLOWING HVAC SPECIFICATIONS: |                                                                                                                                                                                               |                                                                                                                                           |        |          |                  |                          |                        |                      |  |
| IN FOR SHEET METAL DUCTWORK 1998<br>ED BY THE HEATING AND VENTILATION<br>ICIATION.                           |                                                                                                                                                                                               |                                                                                                                                           |        |          |                  |                          |                        |                      |  |
| GUIDE TO DUCTWORK LEAKAGE TESTING.<br>IN FOR KITCHEN VENTILATION SYSTEMS                                     |                                                                                                                                                                                               |                                                                                                                                           |        |          |                  |                          |                        |                      |  |
| ID PRACTICE: CLEANLINESS OF<br>IS.<br>VORK SHOULD BE SUPPORTED WITH                                          |                                                                                                                                                                                               |                                                                                                                                           |        |          |                  |                          |                        |                      |  |
| ONTRACTOR TO PROVIDE CALCULATIONS<br>INEER (CONTRACTOR DESIGN PORTION).                                      |                                                                                                                                                                                               |                                                                                                                                           |        |          |                  |                          |                        |                      |  |
| WORK SHALL BE PAINTED IN ACCORDANCE<br>IGREED RAL COLOUR.<br>ITALLED AT THE BASE OF ALL RISERS               |                                                                                                                                                                                               |                                                                                                                                           |        |          |                  |                          |                        |                      |  |
|                                                                                                              |                                                                                                                                                                                               |                                                                                                                                           |        |          |                  |                          |                        |                      |  |
| RACT<br>IGE<br>HIGH                                                                                          |                                                                                                                                                                                               |                                                                                                                                           |        |          |                  |                          |                        |                      |  |
|                                                                                                              |                                                                                                                                                                                               |                                                                                                                                           |        |          |                  |                          |                        |                      |  |
| AIR DISCHARGE COWL. HF-630                                                                                   |                                                                                                                                                                                               |                                                                                                                                           |        |          |                  |                          |                        |                      |  |
| PROTRUDE PAST WALL LINE.<br>TRANSFORMATION DUCT<br>SECTION FROM 500x700 TO 630Ø                              |                                                                                                                                                                                               |                                                                                                                                           |        |          |                  |                          |                        |                      |  |
| (OFF-SETTING) APPROX 200mm.                                                                                  |                                                                                                                                                                                               |                                                                                                                                           |        |          |                  |                          |                        |                      |  |
| FOR CLEANING                                                                                                 |                                                                                                                                                                                               |                                                                                                                                           |        |          |                  |                          |                        |                      |  |
|                                                                                                              | P2                                                                                                                                                                                            | FEB 24                                                                                                                                    |        | E BAR AD |                  |                          |                        | AMF                  |  |
| EXTERNAL KITCHEN EXTRACT<br>DUCTWORK RISING UP ON THE<br>EXTERNAL WALL OF THE<br>BUILDING                    | P1<br>P0                                                                                                                                                                                      | JAN 24<br>OCT 23                                                                                                                          |        | route a  |                  |                          |                        | AMF<br>AMF<br>ISSUED |  |
|                                                                                                              | REV<br>Drawin                                                                                                                                                                                 | DATE<br>g Status                                                                                                                          | 201    |          |                  |                          | NING                   | S0                   |  |
| ACCESS DOOR<br>FOR CLEANING                                                                                  |                                                                                                                                                                                               |                                                                                                                                           |        |          | _                |                          |                        |                      |  |
|                                                                                                              | RE                                                                                                                                                                                            | ADERS C                                                                                                                                   | OF TH  | IS DRAV  | WING:            |                          | SR TO DES              |                      |  |
|                                                                                                              | SI                                                                                                                                                                                            | GNIFICAN                                                                                                                                  | IT HAZ | ZARDS    | WITHIN           | THE DES                  | SIGN RISK              |                      |  |
| EXTERNAL KITCHEN EXTRACT<br>DUCTWORK RISING UP ON THE                                                        | HA                                                                                                                                                                                            | ZARDS D                                                                                                                                   | DETAIL | ED BEL   | _OW CA           | NNOT BE                  | E DESIGNE              | OUT BY               |  |
| EXTERNAL WALL OF THE<br>BUILDING                                                                             |                                                                                                                                                                                               | GHLIGHTE<br>) MITIGAT                                                                                                                     |        |          |                  |                          | CAN BE DE\<br>NTIFIED. | /ELOPED              |  |
| - ACCESS DOOR                                                                                                | 1. W                                                                                                                                                                                          | NIFICANT HAZ<br>/ORKING AT H<br>/ORKING ADJ/                                                                                              | IEIGHT |          |                  |                          | ):                     |                      |  |
| FOR CLEANING                                                                                                 | 2. 1                                                                                                                                                                                          |                                                                                                                                           |        |          |                  |                          |                        |                      |  |
|                                                                                                              |                                                                                                                                                                                               |                                                                                                                                           |        |          |                  |                          |                        |                      |  |
| EXTERNAL KITCHEN EXTRACT                                                                                     | <br>  IT                                                                                                                                                                                      | IS ASSUM                                                                                                                                  | MED T  | HAT A (  | COMPE            | FENT M8                  |                        | CTOR OR              |  |
| DUCTWORK RISING UP ON THE<br>EXTERNAL WALL OF THE<br>BUILDING                                                | IT IS ASSUMED THAT A COMPETENT M&E CONTRACTOR OR<br>USER WILL BE AWARE OF THE STANDARD FORESEEABLE<br>RISKS ASSOCIATED WITH WORKING WITH THE TYPE OF<br>SERVICES DETAILED WITHIN THE DRAWING. |                                                                                                                                           |        |          |                  |                          |                        |                      |  |
|                                                                                                              |                                                                                                                                                                                               | _                                                                                                                                         | _      | _        |                  |                          |                        | _                    |  |
| ACCESS DOOR<br>FOR CLEANING                                                                                  |                                                                                                                                                                                               |                                                                                                                                           |        |          | Mancheste        |                          | ENGIN                  | EERO                 |  |
| EXTERNAL KITCHEN EXTRACT                                                                                     | 28                                                                                                                                                                                            | asgow Office<br>Speirs Wharf                                                                                                              |        |          |                  |                          |                        |                      |  |
| DUCTWORK RISING UP ON<br>THE EXTERNAL WALL OF THE<br>BUILDING                                                |                                                                                                                                                                                               | asgow<br>4 9TG                                                                                                                            |        |          |                  |                          |                        |                      |  |
| EXTERNAL KITCHEN EXTRACT<br>DUCTWORK 500x700 RUNNING<br>ON FLAT ROOF                                         |                                                                                                                                                                                               | el: +44 (0)141 ;<br>nail: cad@dssi                                                                                                        |        | 1        |                  |                          |                        |                      |  |
|                                                                                                              |                                                                                                                                                                                               | ww.dssr.co.uk                                                                                                                             |        |          |                  |                          |                        |                      |  |
|                                                                                                              |                                                                                                                                                                                               |                                                                                                                                           |        |          |                  |                          |                        |                      |  |
|                                                                                                              |                                                                                                                                                                                               |                                                                                                                                           |        |          |                  |                          |                        |                      |  |
|                                                                                                              | PROJE                                                                                                                                                                                         | <sub>≡c⊤:</sub><br>3 Bothw                                                                                                                |        | t Evtr   | raat Ea          | n                        |                        |                      |  |
|                                                                                                              | 5                                                                                                                                                                                             | S DUIIW                                                                                                                                   | ien S  | l - ⊏Xu  | actra            | 11                       |                        |                      |  |
|                                                                                                              | TITLE                                                                                                                                                                                         | :                                                                                                                                         |        |          |                  |                          |                        |                      |  |
|                                                                                                              |                                                                                                                                                                                               | Typical Upper Floor & External Elevations<br>Kitchen Extract Ventilation                                                                  |        |          |                  |                          |                        |                      |  |
| _                                                                                                            |                                                                                                                                                                                               | External I                                                                                                                                |        |          |                  |                          |                        |                      |  |
| -B P2                                                                                                        | Designed                                                                                                                                                                                      | <sup>By</sup> AMF                                                                                                                         |        | Checked  | <sup>By</sup> SB |                          | DSSR Ref.              | 4002                 |  |
|                                                                                                              | Drawn By                                                                                                                                                                                      | AMF                                                                                                                                       | -      | Date     | Oct 2            |                          | Size & Scale(s)<br>A1  | 1:100                |  |
| 10 15                                                                                                        |                                                                                                                                                                                               | ING No:                                                                                                                                   |        |          |                  | e - Role - Nur<br>D 5700 |                        | REV:                 |  |
|                                                                                                              | _                                                                                                                                                                                             | 4002-DS                                                                                                                                   |        |          | JΚ-ΜΕ            | r-3/00                   | 1                      | ٢Z                   |  |