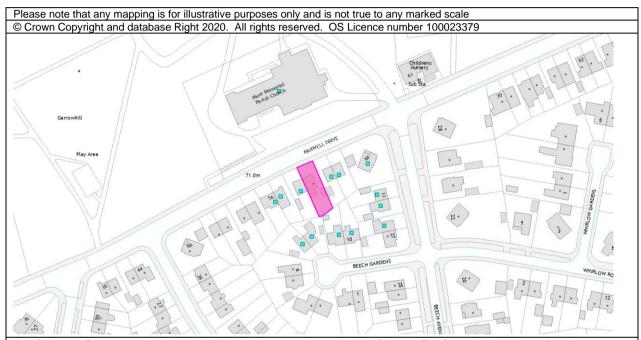

## 24/00180/FUL 62 Maxwell Drive Garrowhill Glasgow G69 6LS

## **NEIGHBOURS NOTIFIED**

Any Ordnance Survey mapping included within this document is provided by Glasgow City Council under licence from the Ordnance Survey in order to fulfil its public function to make available Council-held public domain information. Persons viewing this mapping should contact Ordnance Survey Copyright for advice where they wish to license Ordnance Survey mapping/map data for their own use. The OS website can be found at www.ordnancesurvey.co.uk

- 1. 68 Maxwell Drive Garrowhill Glasgow G69 6LS
- 33 Beech Avenue Garrowhill Glasgow G69 6LF
- 3. 31 Beech Avenue Garrowhill Glasgow G69 6LF
- 4. 29 Beech Avenue Garrowhill Glasgow G69 6LF
- Mure Memorial Parish Church Maxwell Drive Garrowhill Glasgow G69 6RP
- 6. 66 Maxwell Drive Garrowhill Glasgow G69 6LS
- 64 Maxwell Drive Garrowhill Glasgow G69 6LS
- 8. 60 Maxwell Drive Garrowhill Glasgow G69 6LS
- 9. 58 Maxwell Drive Garrowhill Glasgow G69 6LS
- 10. 56 Maxwell Drive Garrowhill Glasgow G69 6LS
- 11. 10 Beech Gardens Glasgow G69 6LR
- 12. 9 Beech Gardens Glasgow G69 6LR
- 13. 8 Beech Gardens Glasgow G69 6LR

14. 7 Beech Gardens Glasgow G69 6LR