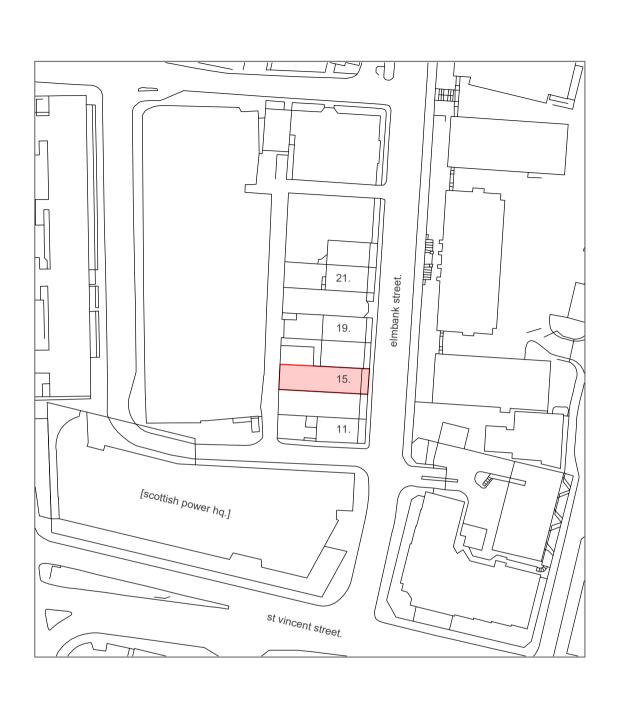

| Notes: Site Boundary                                                                                                                                                                                                                                      | Drawing Revisions 230216 1st Issue | Project 15 Elmbank                      | 15 Elmbank Street           |  |
|-----------------------------------------------------------------------------------------------------------------------------------------------------------------------------------------------------------------------------------------------------------|------------------------------------|-----------------------------------------|-----------------------------|--|
| —— Ownership Boundary                                                                                                                                                                                                                                     |                                    | Client<br>Lexcal Properties             | Building<br>Residence       |  |
|                                                                                                                                                                                                                                                           |                                    | Drawing Title<br>Location Plan   G2 4PB |                             |  |
|                                                                                                                                                                                                                                                           |                                    | Scale<br>1:1250 @ A4                    | Date<br>Feb.2023            |  |
| Unless indicated, this drawing is for information only and should not be used for construction. Do not scale, use figured dimensions only. All dimensions to be checked on site. This drawing should be printed and read at the original size, as stated. | 62.5M                              | Project Status PLANNING Drawing Name    | Drawing Status<br>1st Issue |  |
|                                                                                                                                                                                                                                                           |                                    | 0037-A-03-PA-DR-OS-0001                 |                             |  |