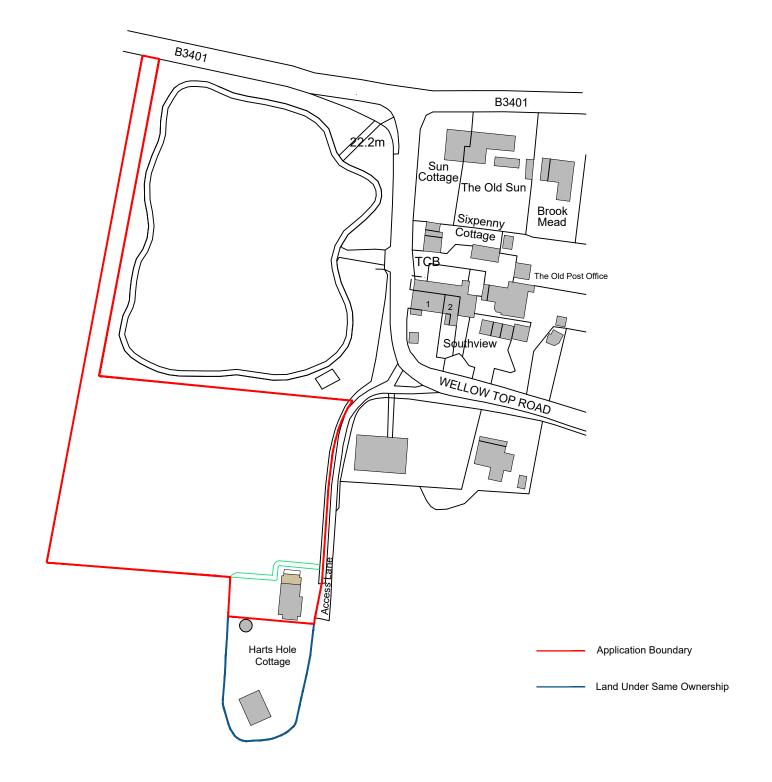

Location Plan

Scale Bar (m) 12.5 25

This drawing is the copyright of **Arid design ltd** and may not be altered or

Written dimensions to be used at all times. All dimensions to be checked on site by Contractor before commencement of the works.

Client: Mr and Mrs Hassan-Hicks Project: Harts Hole Proposed Holiday Unit above existing garage, including single storey extension Drawing: Location Plan

Date: Jan 2024

ARID Design Ltd Tel: 01983 529895 E-mail: info@arid.uk.com Dwg No: 322-106 Scale: 1:1250@A3