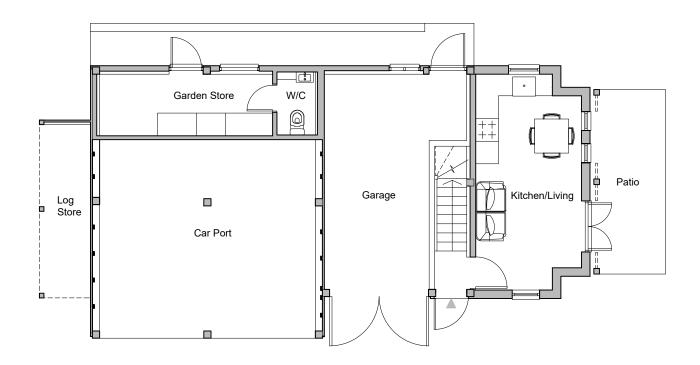

Proposed Ground Floor Plan

Proposed First Floor Plan

Scale Bar (mm) 1000 2000

This drawing is the copyright of **Arid design ltd** and may not be altered or

Written dimensions to be used at all times. All dimensions to be checked on site by Contractor before commencement of the works.

existing garage, including single storey extension Drawing: Proposed Floor Plans

ARID Design Ltd Tel: 01983 529895 E-mail: info@arid.uk.com Dwg No: 322-102 Scale: As Stated@A3 Rev: A Date: Jan 2024