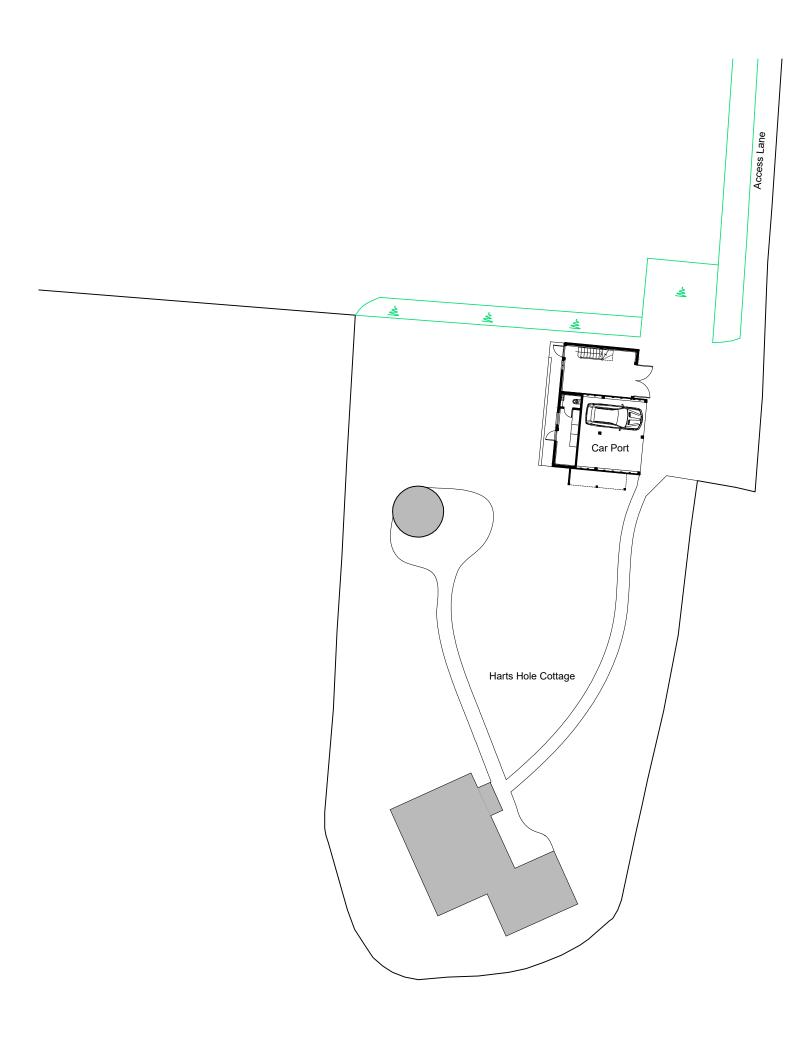

**Existing Site Plan** 

Scale Bar (mm)

0 2500 5000

Feb 2024

This drawing is the copyright of **Arid design Itd** and may not be altered or reproduced in any way without written permission

Written dimensions to be used at all times. All dimensions to be checked on site by Contractor before commencement of the works.

This drawing is to be read in conjunction with all other relevant Consultants drawings, any discrepancy to be raised prior to commencement.

DESIGN & MANAGEMENT Consultants ARID Design Ltd Tel: 01983 529895 E-mail: info@arid.uk.com Rev A: Planning Submission
Client: Mr and Mrs Hassan-Hicks

Client: Mr and Mrs Hassan-Hicks
Project: Harts Hole Proposed Holiday Unit above existing garage, including single storey extension

Drawing: Existing Site Plan

Dwg No: 322-104 Scale: As Stated@A3

Rev: A Date: Jan 2024