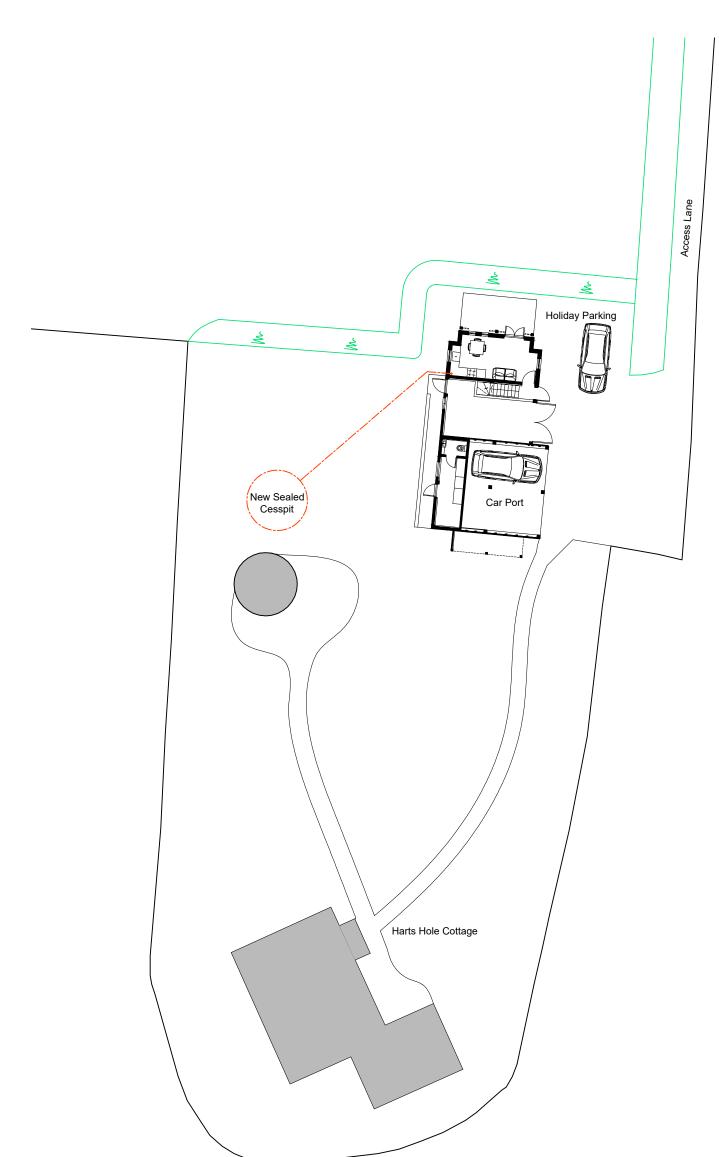

Proposed Site Plan

2500 5000

This drawing is the copyright of **Arid design Itd** and may not be altered or reproduced in any way without written permission

Written dimensions to be used at all times. All dimensions to be checked on site by Contractor before commencement of the works.

Scale Bar (mm)

Rev A: Planning Submission

Feb 2024

Client: Mr and Mrs Hassan-Hicks

Project: Harts Hole Proposed Holiday Unit above existing garage, including single storey extension

Drawing: Proposed Site Plan

| Dwg No: 322-105 | Scale: As Stated@A3 |
|-----------------|---------------------|
| Rev: A          | Date: Jan 2024      |