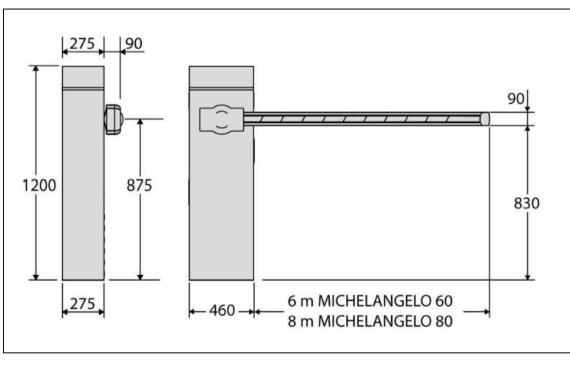

PROPOSED BIN & BIKE STORE SCALE 1:100 @ A1

BFT, 6.0 MTR MICHELANGELO WITH 2 X BFT CELLCOM PRIME INTERCOM ON ALUMINIUM POST, RAL 7016 ANTHRACITE GREY CABINET ON CONCRETE BASE ALUMINIUM BOOM WITH A FIXED REST