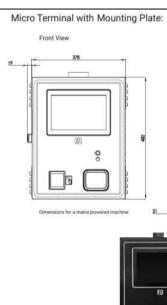

PROPOSED BIN & BIKE STORE SCALE 1:100 @ A1

BFT, 6.0 MTR MICHELANGELO WITH 2 X BFT CELLCOM PRIME INTERCOM ON ALUMINIUM POST, RAL 7016 ANTHRACITE GREY CABINET ON CONCRETE BASE ALUMINIUM BOOM WITH A FIXED REST