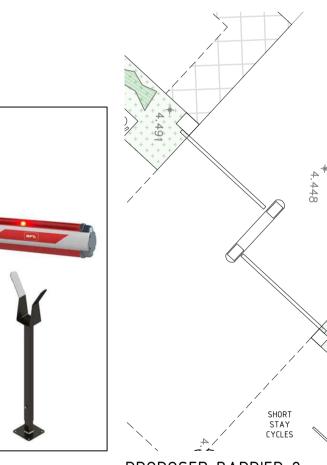

PROPOSED NORTH-WEST ELEVATION SCALE 1:100 @ A1

PROPOSED SOUTH ELEVATION SCALE 1:100 @ A1

PROPOSED NORTH ELEVATION SCALE 1:100 @ A1

PROPOSED BARRIER 2 SCALE 1:100 @ A1

PROPOSED 30FT TIMBER SHIPPING CONTAINER SCALE 1:100 @ A1

PROPOSED BIN & BIKE STORE SCALE 1:100 @ A1

BFT, 6.0 MTR MICHELANGELO WITH 2 X BFT CELLCOM PRIME INTERCOM ON ALUMINIUM POST, RAL 7016 ANTHRACITE GREY CABINET ON CONCRETE BASE ALUMINIUM BOOM WITH A FIXED REST