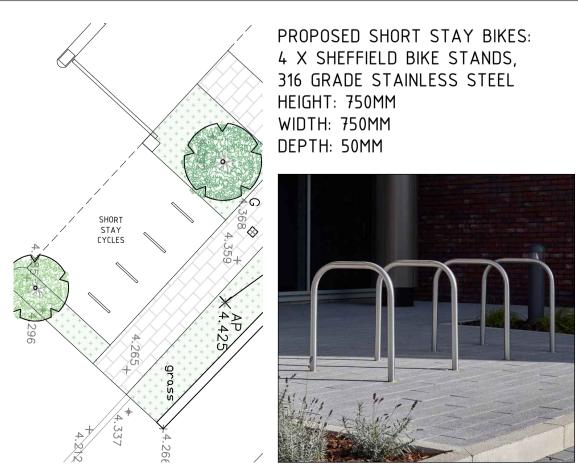

Guard rail shown for reference

PROPOSED BARRIER 1 SCALE 1:100 @ A1

PROPOSED SHORT STAY BIKE STANDS SCALE 1:100 @ A1

PROPOSED ELECTRIC CHARGERS SCALE 1:100 @ A1

PROPOSED NORTH-EAST ELEVATION SCALE 1:100 @ A1