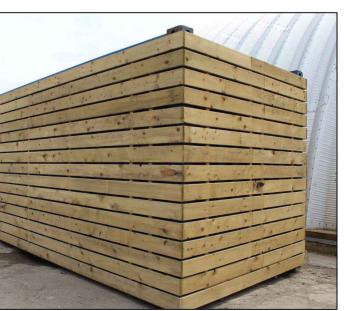

PROPOSED NORTH-WEST ELEVATION SCALE 1:100 @ A1

PROPOSED SOUTH ELEVATION SCALE 1:100 @ A1

PROPOSED NORTH ELEVATION SCALE 1:100 @ A1

PROPOSED BARRIER 2 SCALE 1:100 @ A1

PROPOSED 30FT TIMBER SHIPPING CONTAINER SCALE 1:100 @ A1

PROPOSED STORE: HEIGHT: 2.6M WIDTH: 2.5M DEPTH: 9.2M

PROPOSED SOUTH-WEST ELEVATION SCALE 1:100 @ A1

NOTES: THIS DRAWING IS THE COPYRIGHT OF MODH DESIGN LTD. IT MAY NOT BE COPIED ALTERED OR REPRODUCED WITHOUT WRITTEN AUTHORITY. THE USE OF THIS DRAWING BY THIRD PARTIES IS ENTIRELY AT THEIR OWN RISK.