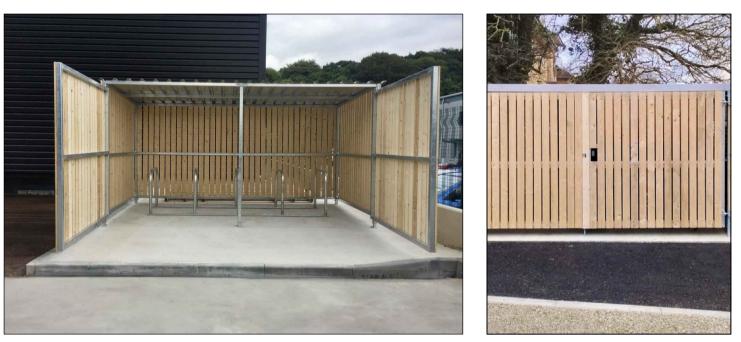

PROPOSED LONG STAY BIKE:

10 SPACE AMAZON ECO CYCLE SHELTER, IN GALVANISED METAL WITH TIMBER CLADDING AND TIMBER CLAD DOORS, METAL ROOF. 10 X SHEFFIELD STANDS INTERNALLY. DOORS SHOWN OPEN ON IMAGE BELOW W4.1M X D2.1M X H2.1M