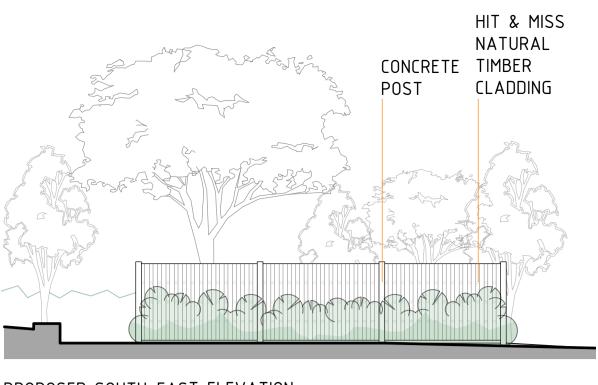

PROPOSED BIN & BIKE STORE SCALE 1:100 @ A1

BFT, 6.0 MTR MICHELANGELO WITH 2 X BFT CELLCOM PRIME INTERCOM ON ALUMINIUM POST, RAL 7016 ANTHRACITE GREY CABINET ON CONCRETE BASE ALUMINIUM BOOM WITH A FIXED REST