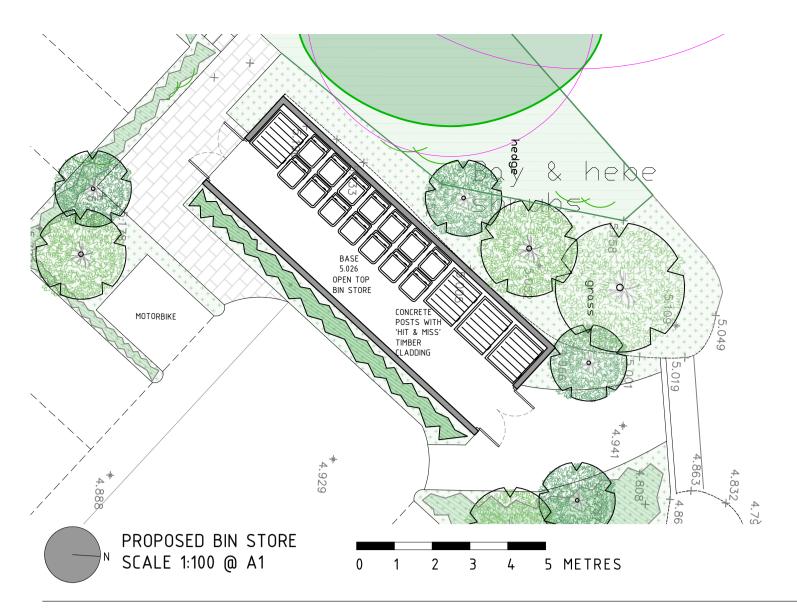

PROPOSED BIN & BIKE STORE SCALE 1:100 @ A1

BFT, 6.0 MTR MICHELANGELO WITH 2 X BFT CELLCOM PRIME INTERCOM ON ALUMINIUM POST, RAL 7016 ANTHRACITE GREY CABINET ON CONCRETE BASE ALUMINIUM BOOM WITH A FIXED REST