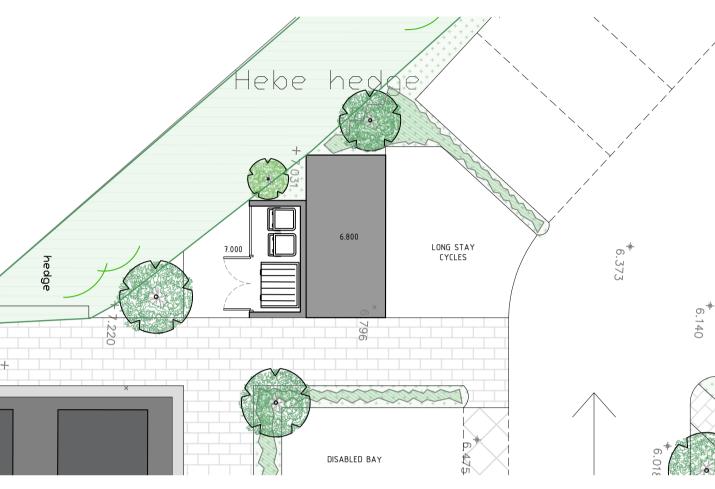

PROPOSED LONG STAY BIKE:

10 SPACE AMAZON ECO CYCLE SHELTER, IN GALVANISED METAL WITH TIMBER CLADDING AND TIMBER CLAD DOORS, METAL ROOF. 10 X SHEFFIELD STANDS INTERNALLY. DOORS SHOWN OPEN ON IMAGE BELOW W4.1M X D2.1M X H2.1M