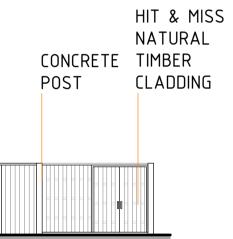

PROPOSED BIN & BIKE STORE SCALE 1:100 @ A1

BFT, 6.0 MTR MICHELANGELO WITH 2 X BFT CELLCOM PRIME INTERCOM ON ALUMINIUM POST, RAL 7016 ANTHRACITE GREY CABINET ON CONCRETE BASE ALUMINIUM BOOM WITH A FIXED REST