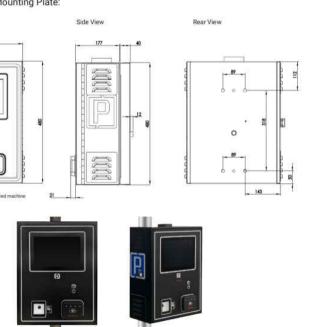

PROPOSED BIN & BIKE STORE SCALE 1:100 @ A1

BFT, 6.0 MTR MICHELANGELO WITH 2 X BFT CELLCOM PRIME INTERCOM ON ALUMINIUM POST, RAL 7016 ANTHRACITE GREY CABINET ON CONCRETE BASE ALUMINIUM BOOM WITH A FIXED REST

Rear View Side View · 8 0 

REVISIONS: DATE:

NOTE: