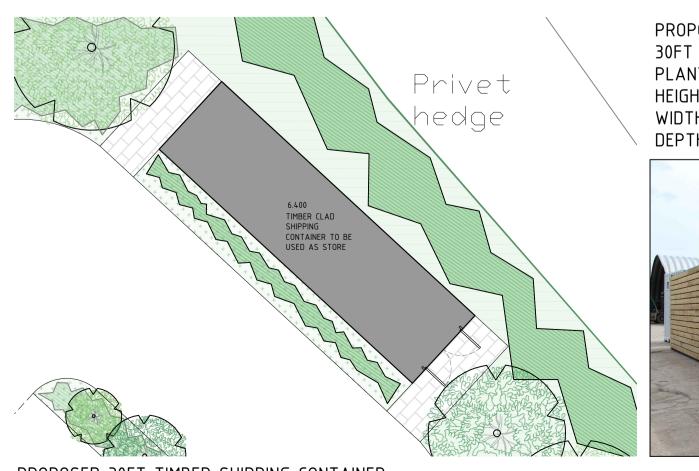

PROPOSED NORTH-WEST ELEVATION SCALE 1:100 @ A1

PROPOSED SOUTH ELEVATION SCALE 1:100 @ A1

PROPOSED NORTH ELEVATION SCALE 1:100 @ A1

PROPOSED BARRIER 2 SCALE 1:100 @ A1

PROPOSED 30FT TIMBER SHIPPING CONTAINER SCALE 1:100 @ A1

PROPOSED STORE: HEIGHT: 2.6M WIDTH: 2.5M DEPTH: 9.2M

PROPOSED SOUTH-WEST ELEVATION SCALE 1:100 @ A1

NOTES: THIS DRAWING IS THE COPYRIGHT OF MODH DESIGN LTD. IT MAY NOT BE COPIED ALTERED OR REPRODUCED WITHOUT WRITTEN AUTHORITY. THE USE OF THIS DRAWING BY THIRD PARTIES IS ENTIRELY AT THEIR OWN RISK.