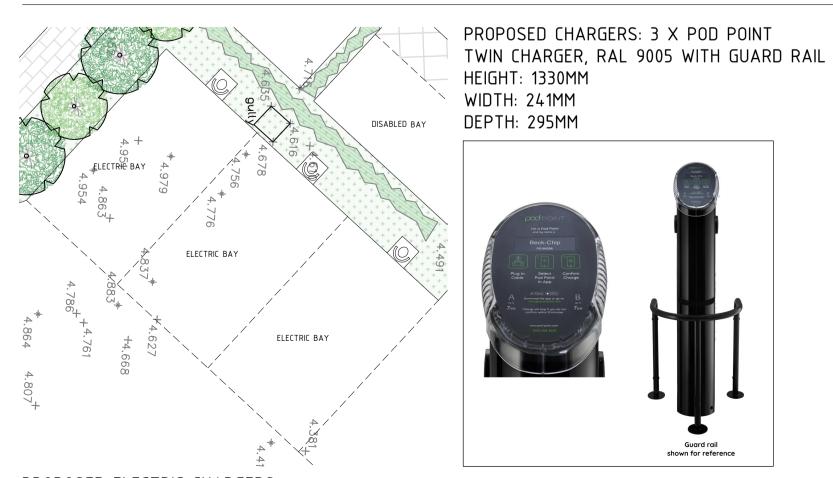

Guard rail shown for reference

PROPOSED BARRIER 1 SCALE 1:100 @ A1

PROPOSED SHORT STAY BIKE STANDS SCALE 1:100 @ A1

PROPOSED ELECTRIC CHARGERS SCALE 1:100 @ A1

PROPOSED NORTH-EAST ELEVATION SCALE 1:100 @ A1