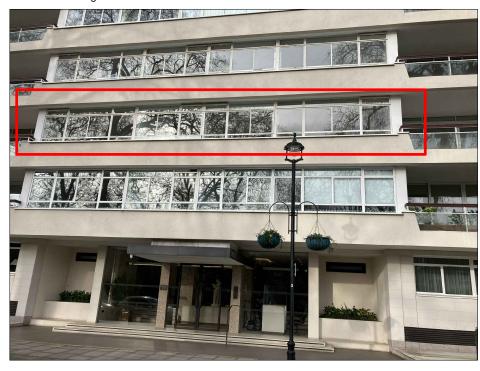

PROPOSED FRONT ELEVATION (SOUTH EAST)

Pictures of existing windows on Flat 27

Pictures of existing windows on Flat 27