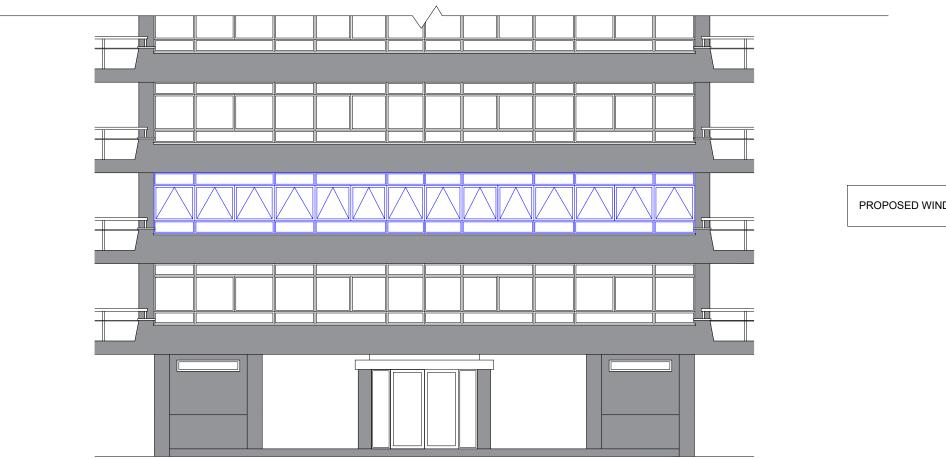

PROPOSED FRONT ELEVATION (SOUTH EAST)

Pictures of existing windows on Flat 27

Pictures of existing windows on Flat 27

## PROPOSED WINDOWS ARE WHITE ALUMINIUM DOUBLE GLAZED WINDOWS

| <ol> <li>All dimensions in millimetres (mm) and levels in metres (m) unless noted otherwise.</li> <li>This drawing to be read in conjunction with all other relevant drawings and<br/>specification.</li> <li>All work to comply with the relevant British Standards, Codes of Practice and the<br/>Building Regulations.</li> </ol> |             |                                  |     |
|--------------------------------------------------------------------------------------------------------------------------------------------------------------------------------------------------------------------------------------------------------------------------------------------------------------------------------------|-------------|----------------------------------|-----|
| Revisions:                                                                                                                                                                                                                                                                                                                           |             |                                  |     |
| <sup>Customer:</sup> Mrs Sarwat Habib<br>Flat 27<br>Chelwood House<br>London<br>W2 2SZ                                                                                                                                                                                                                                               |             |                                  |     |
| Drawing Title:<br>Proposed Elevation                                                                                                                                                                                                                                                                                                 |             |                                  |     |
| Drawing No: 0587/PP/03                                                                                                                                                                                                                                                                                                               |             | Contract No: SB0587BD            |     |
| <sup>Scale:</sup> 1:100                                                                                                                                                                                                                                                                                                              |             | Starting Date: February 12, 2024 |     |
| Drawn:<br>S. Riaz                                                                                                                                                                                                                                                                                                                    | Size:<br>A3 | Revision:<br>Ref No:             | · . |
| Fit the best<br>Fit the best<br>Fit the best<br>Velwyn Garden City<br>Herts<br>AL7 3BT                                                                                                                                                                                                                                               |             |                                  |     |
| License numbers 010031673 and 100042205                                                                                                                                                                                                                                                                                              |             |                                  |     |