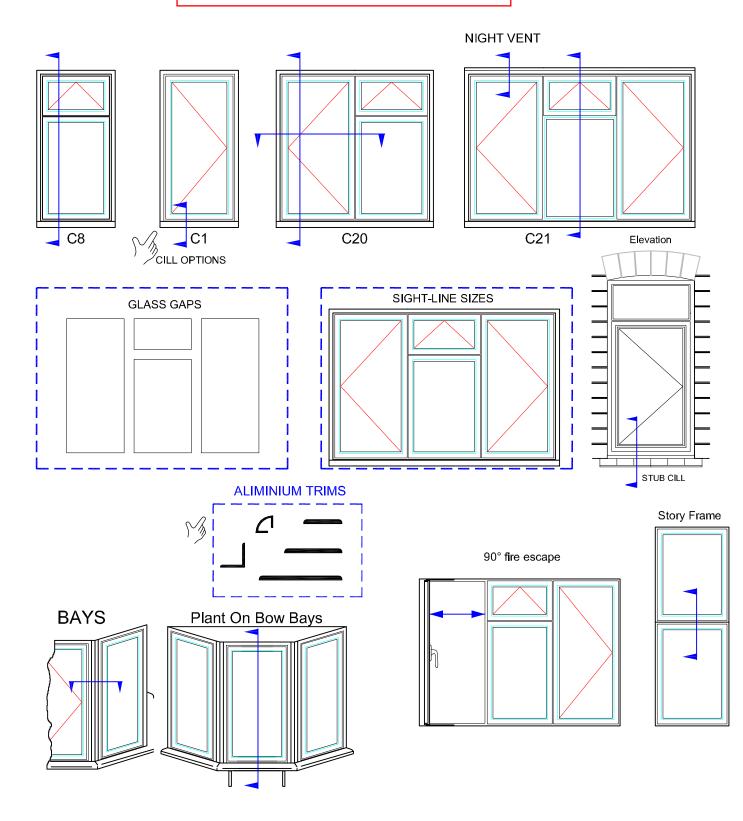

## **Elevation Page**

Click on..  $\checkmark$  Blue section tags below to bring up the required section detail drawing.

Glass engagement for this product is 12.5mm