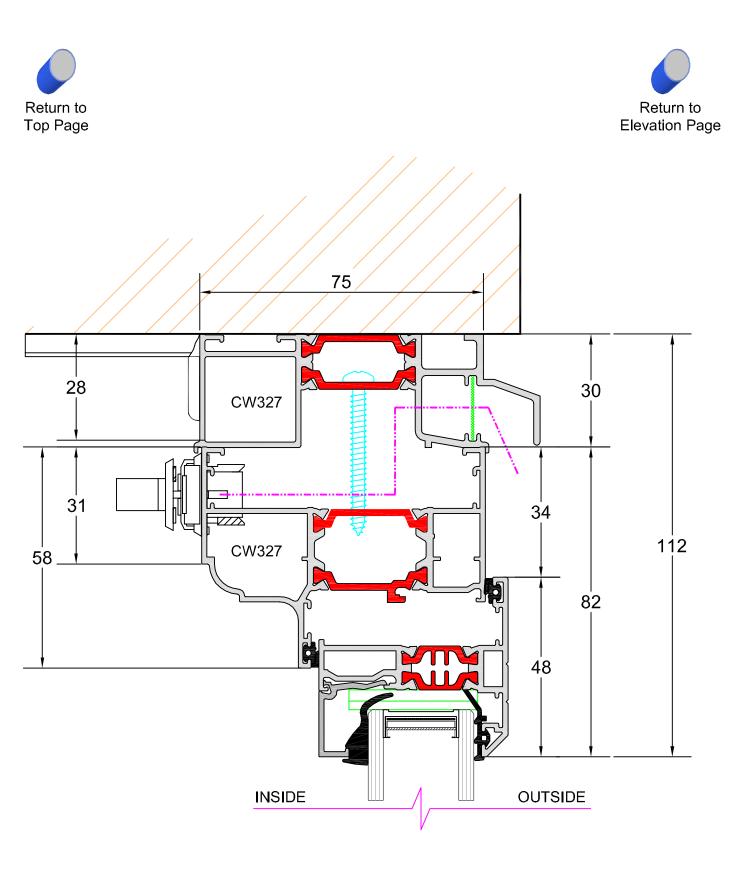

qual sight-line window, it is <u>imperative</u> that the customer is made away of an external bead on the fixed light.



Vertical section detail

 58

 31

 CW327

 INSIDE

 75

 CW327

 INSIDE

 75

 CW327

 INSIDE

 34

 48

 10

 48

 105











## SECTION B

**ISSUE A** 

**SEPTEMBER 2012** 

#### SEPTEMBER 2012

#### MK V ALUMINIUM CASEMENTS DIRECT FIXED

SECTION B

**ISSUE A** 

#### VERTICAL SECTIONS TRANSOMS





NOTE: All Aluminium windows direct fixed and into timber sub-frames are sold as equal sight-lines and therefore all are internally beaded. Although SDC will allow you to input a un-equal sight-line window, it is <u>imperative</u> that the customer is made away of an external bead on the fixed light.









SECTION B

**ISSUE A** 

### VERTICAL SECTION TRICKLE VENT



#### SEPTEMBER 2012

#### MK V ALUMINIUM CASEMENTS DIRECT FIXED

SECTION B

**ISSUE A** 

#### HORIZONTAL SECTION STRENGTHENING MULLION

#### To be used on large inserts in exposed areas



20/08/2012

#### MK V ALUMINIUM CASEMENTS **DIRECT FIXED**

#### SECTION B ISSUE A

#### HORIZONTAL SECTION COUPLING













20/08/2012