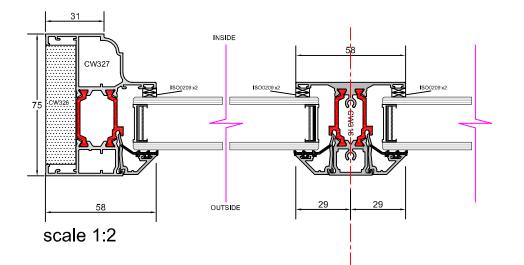

#### VERTICAL SECTIONS TRANSOMS

NOTE: All Aluminium windows direct fixed and into timber sub-frames are sold as equal sight-lines and therefore all are internally beaded. Although SDC will allow you to input a un-equal sight-line window, it is <u>imperative</u> that the customer is made away of an external bead on the fixed light.