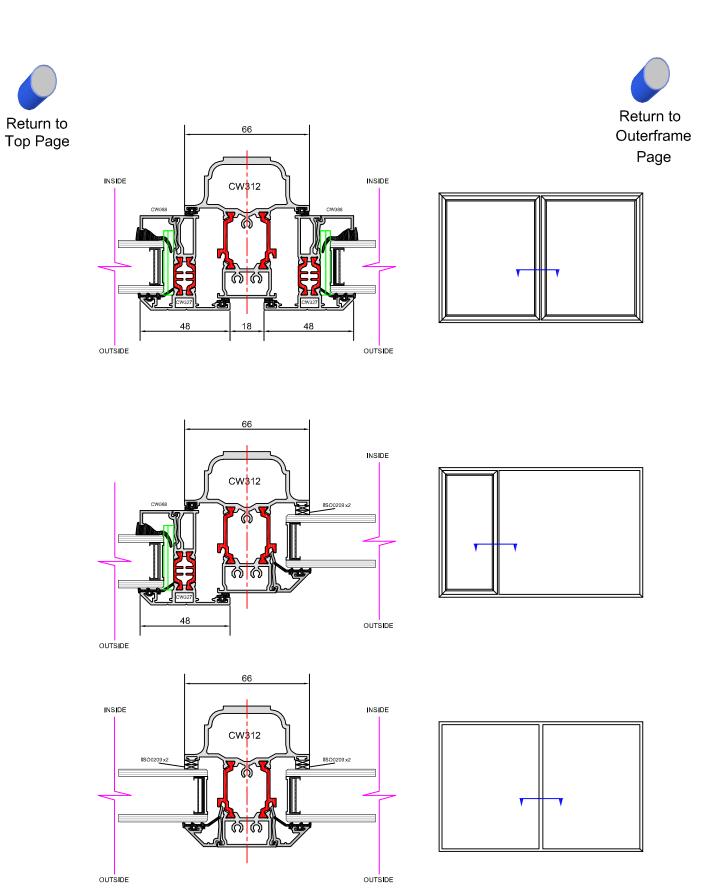

#### HORIZONTAL SECTION JAMB AND MULLIONS

NOTE: All Aluminium windows direct fixed and into timber sub-frames are sold as equal sight-lines and therefore all are internally beaded. Although SDC will allow you to input a un-equal sight-line window, it is <u>imperative</u> that the customer is made away of an external bead on the fixed light.