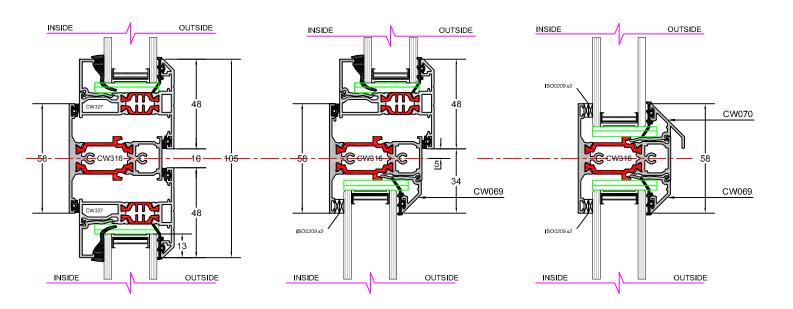

#### VERTICAL SECTIONS TRANSOMS

NOTE: All Aluminium windows direct fixed and into timber sub-frames are sold as equal sight-lines and therefore all are internally beaded. Although SDC will allow you to input a un-equal sight-line window, it is <u>imperative</u> that the customer is made away of an external bead on the fixed light.

#### HORIZONTAL SECTION JAMB AND MULLIONS

NOTE: All Aluminium windows direct fixed and into timber sub-frames are sold as equal sight-lines and therefore all are internally beaded. Although SDC will allow you to input a un-equal sight-line window, it is <u>imperative</u> that the customer is made away of an external bead on the fixed light.