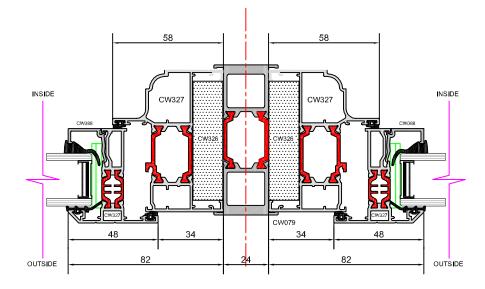

#### HORIZONTAL SECTION STRENGTHENING MULLION

#### To be used on large inserts in exposed areas

20/08/2012