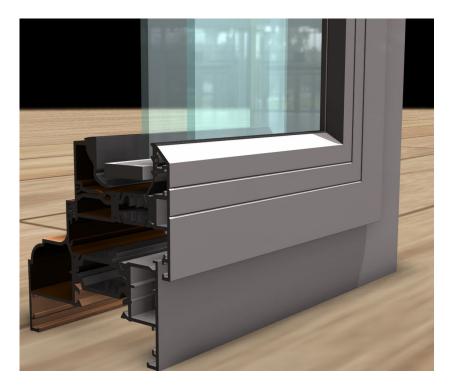

#### HORIZONTAL SECTION JAMB AND MULLIONS

NOTE: All Aluminium windows direct fixed and into timber sub-frames are sold as equal sight-lines and therefore all are internally beaded. Although SDC will allow you to input a un-equal sight-line window, it is <u>imperative</u> that the customer is made away of an external bead on the fixed light.

#### VERTICAL SECTIONS TRANSOMS

NOTE: All Aluminium windows direct fixed and into timber sub-frames are sold as equal sight-lines and therefore all are internally beaded. Although SDC will allow you to input a un-equal sight-line window, it is <u>imperative</u> that the customer is made away of an external bead on the fixed light.