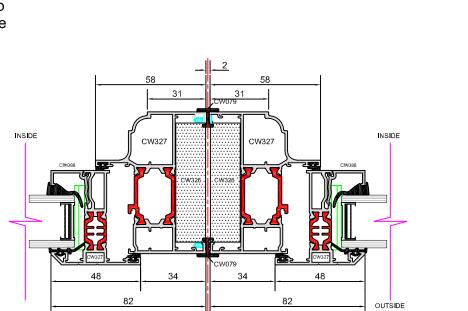

#### HORIZONTAL SECTION STRENGTHENING MULLION

#### To be used on large inserts in exposed areas

20/08/2012