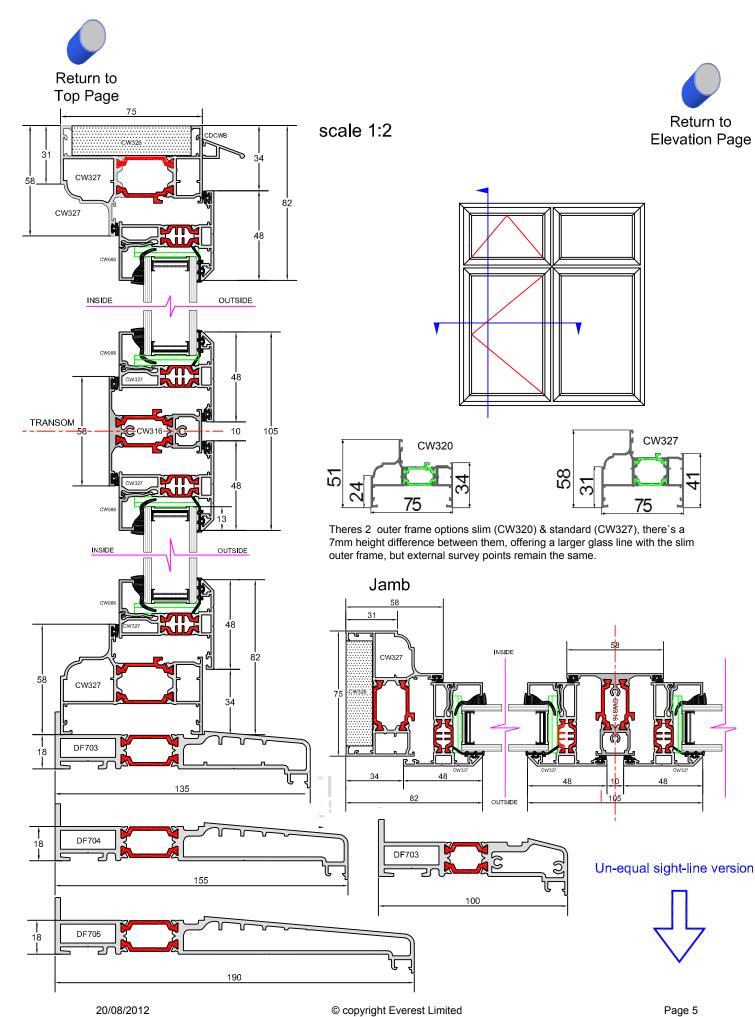

#### HORIZONTAL SECTION JAMB AND MULLIONS

NOTE: All Aluminium windows direct fixed and into timber sub-frames are sold as equal sight-lines and therefore all are internally beaded. Although SDC will allow you to input a un-equal sight-line window, it is <u>imperative</u> that the customer is made away of an external bead on the fixed light.

Vertical section detail

 58

 31

 CW327

 INSIDE

 75

 CW327

 INSIDE

 75

 CW327

 INSIDE

 34

 48

 10

 48

 105

#### VERTICAL SECTIONS TRANSOMS

NOTE: All Aluminium windows direct fixed and into timber sub-frames are sold as equal sight-lines and therefore all are internally beaded. Although SDC will allow you to input a un-equal sight-line window, it is <u>imperative</u> that the customer is made away of an external bead on the fixed light.