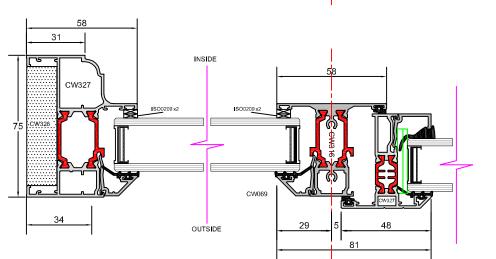

#### HORIZONTAL SECTION JAMB AND MULLIONS

NOTE: All Aluminium windows direct fixed and into timber sub-frames are sold as equal sight-lines and therefore all are internally beaded. Although SDC will allow you to input a un-equal sight-line window, it is <u>imperative</u> that the customer is made away of an external bead on the fixed light.