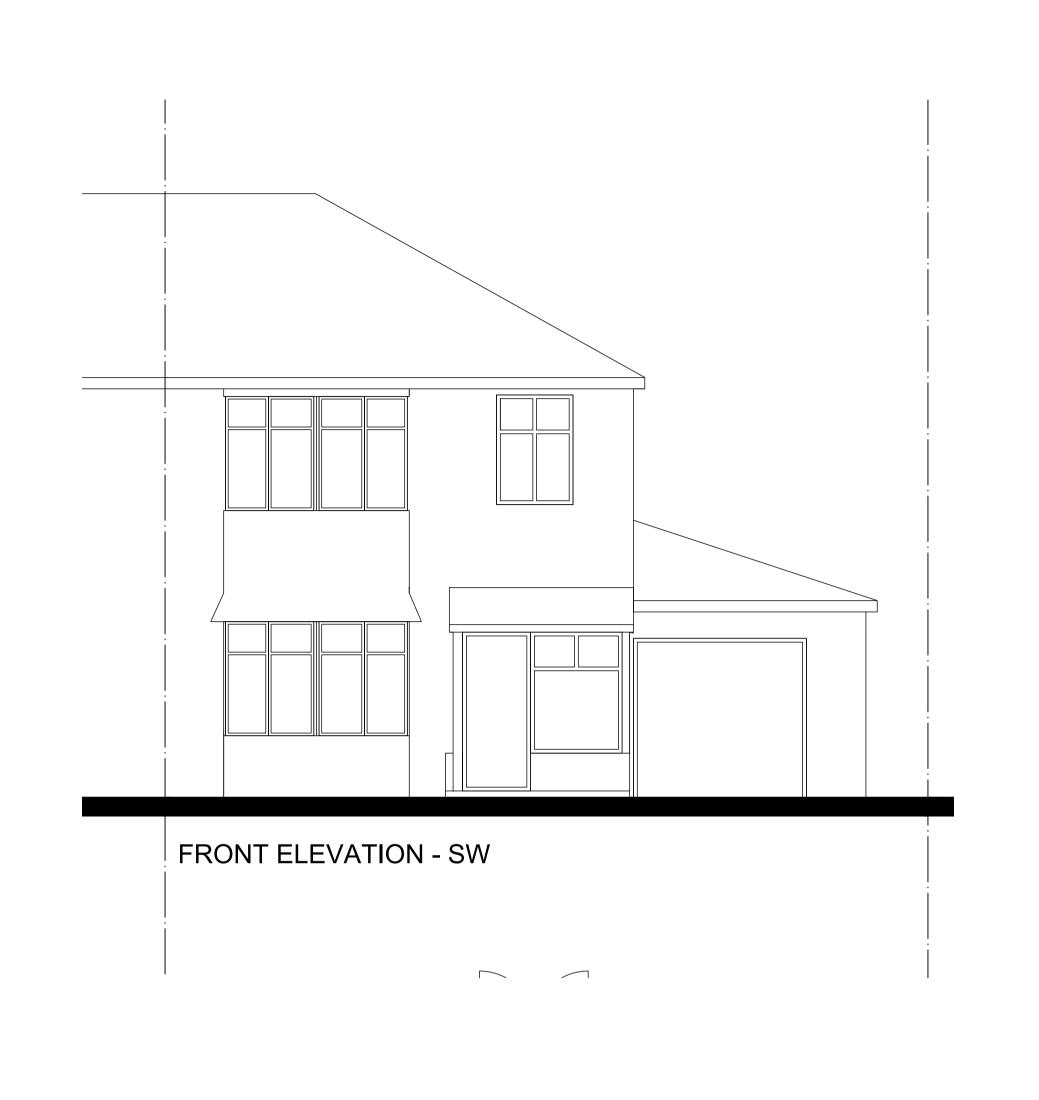

COPYRIGHT NOT TO BE REPRODUCED WITHOUT THE WRITTEN AUTHORITY OF AAL

IF IN DOUBT - ASK AAL

DO NOT SCALE

FIRST FLOOR PLAN

Bath

STOCKPORT
43 RIDGE ROAD
MARPLE

DEMOLITION OF EXISTING PORCH AND REBUILD ON EXISTING FOOTPRINT AND
WIDENING EXISTING PARKING AREA FOR
MR & MRS MCCOMBE