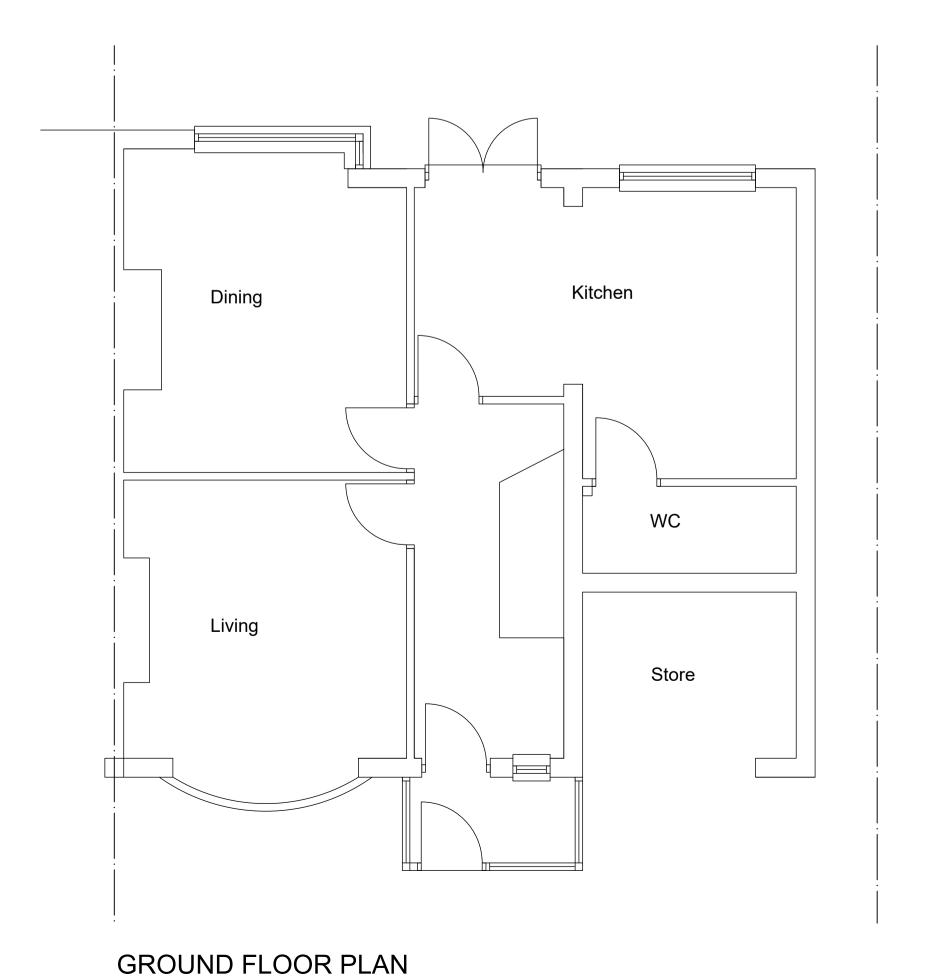

COPYRIGHT NOT TO BE REPRODUCED WITHOUT THE WRITTEN AUTHORITY OF AAL

IF IN DOUBT - ASK AAL

DO NOT SCALE

FIRST FLOOR PLAN

Bath

STOCKPORT
43 RIDGE ROAD
MARPLE

DEMOLITION OF EXISTING PORCH AND REBUILD ON EXISTING FOOTPRINT AND
WIDENING EXISTING PARKING AREA FOR
MR & MRS MCCOMBE