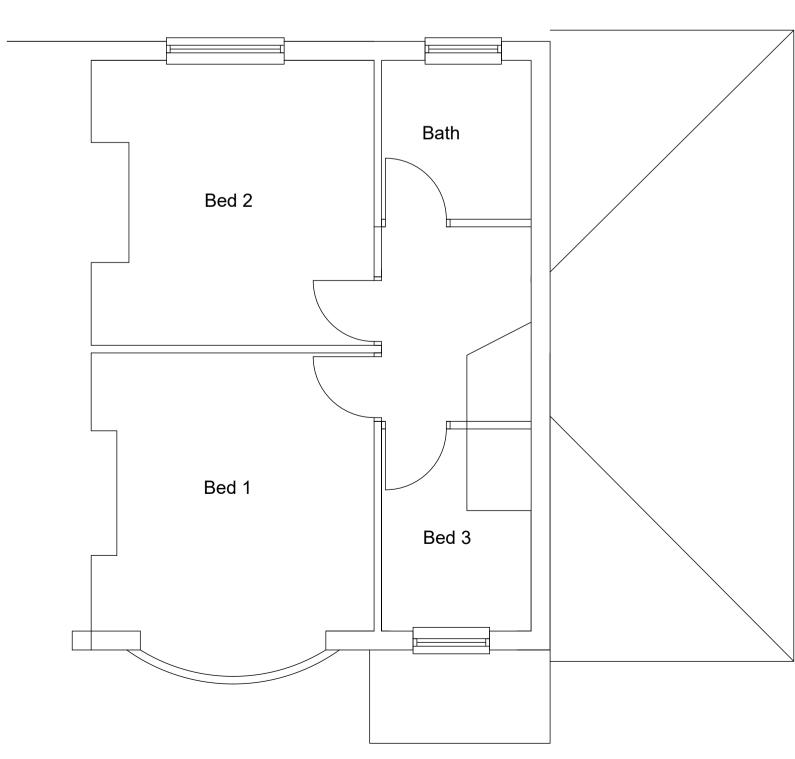

COPYRIGHT NOT TO BE REPRODUCED WITHOUT THE WRITTEN AUTHORITY OF AAL

IF IN DOUBT - ASK AAL

DO NOT SCALE

FIRST FLOOR PLAN

Bath

STOCKPORT
43 RIDGE ROAD
MARPLE

DEMOLITION OF EXISTING PORCH AND REBUILD ON EXISTING FOOTPRINT AND
WIDENING EXISTING PARKING AREA FOR
MR & MRS MCCOMBE