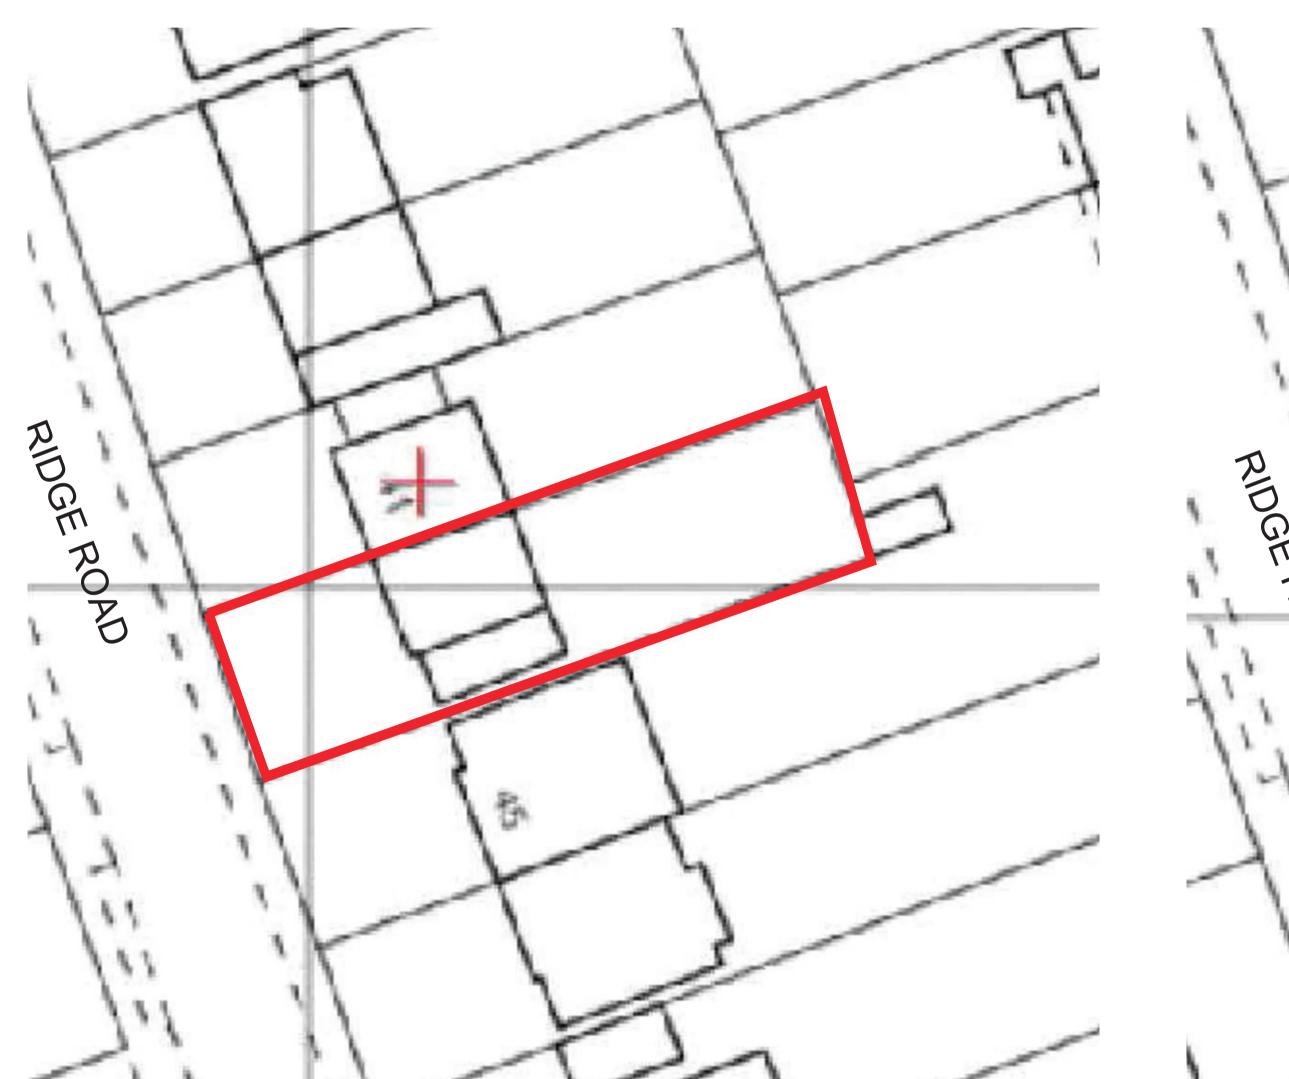

DO NOT SCALE

STOCKPORT 43 RIDGE ROAD MARPLE

DEMOLITION OF EXISTING PORCH AND REBUILD ON EXISTING FOOTPRINT AND WIDENING EXISTING PARKING AREA FOR MR & MRS McCOMBE

**BLOCK PLANS** 

AS EXISTING & AS PROPOSED