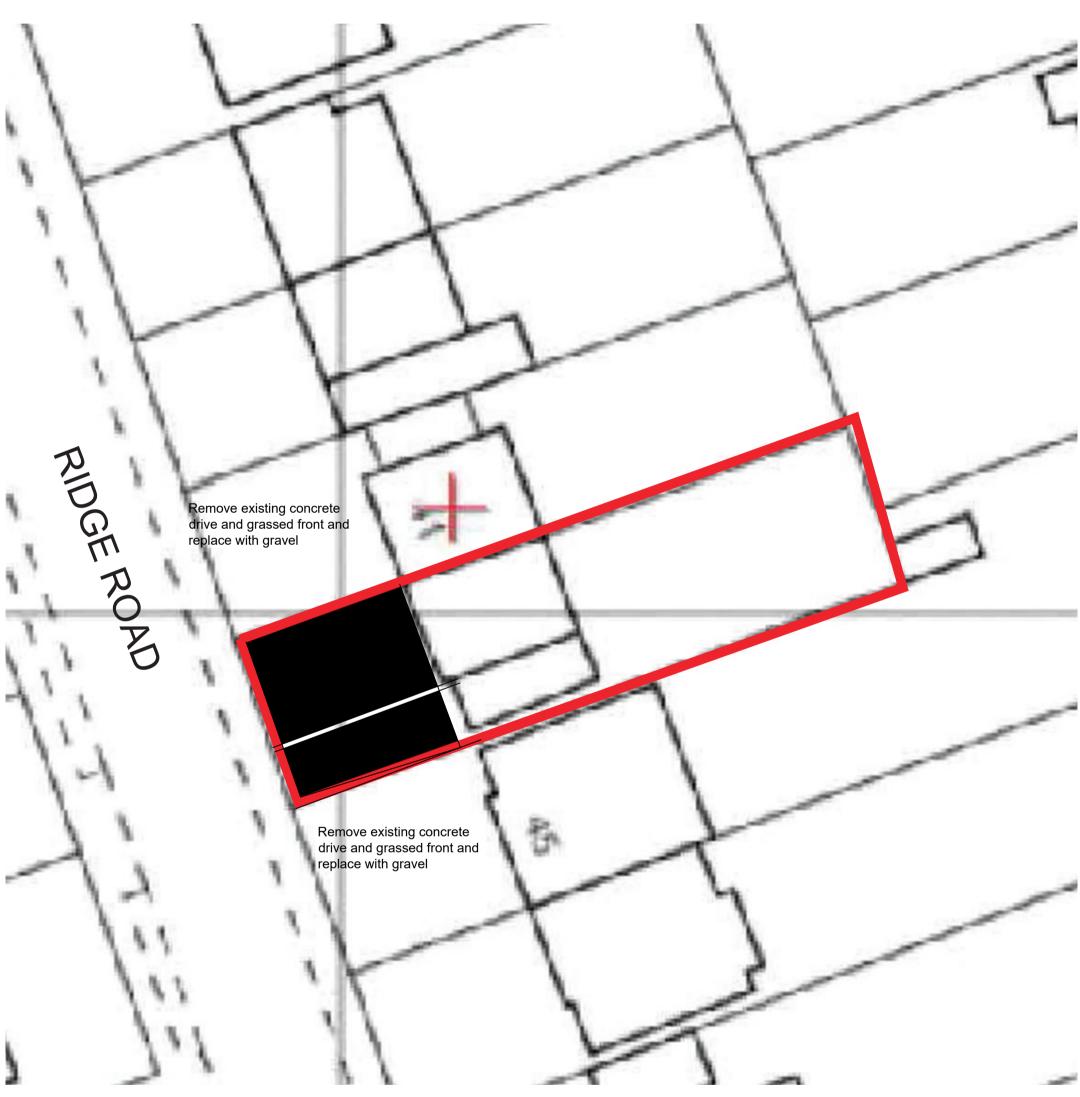

DO NOT SCALE

STOCKPORT 43 RIDGE ROAD MARPLE

DEMOLITION OF EXISTING PORCH AND REBUILD ON EXISTING FOOTPRINT AND WIDENING EXISTING PARKING AREA FOR MR & MRS McCOMBE

**BLOCK PLANS** 

AS EXISTING & AS PROPOSED