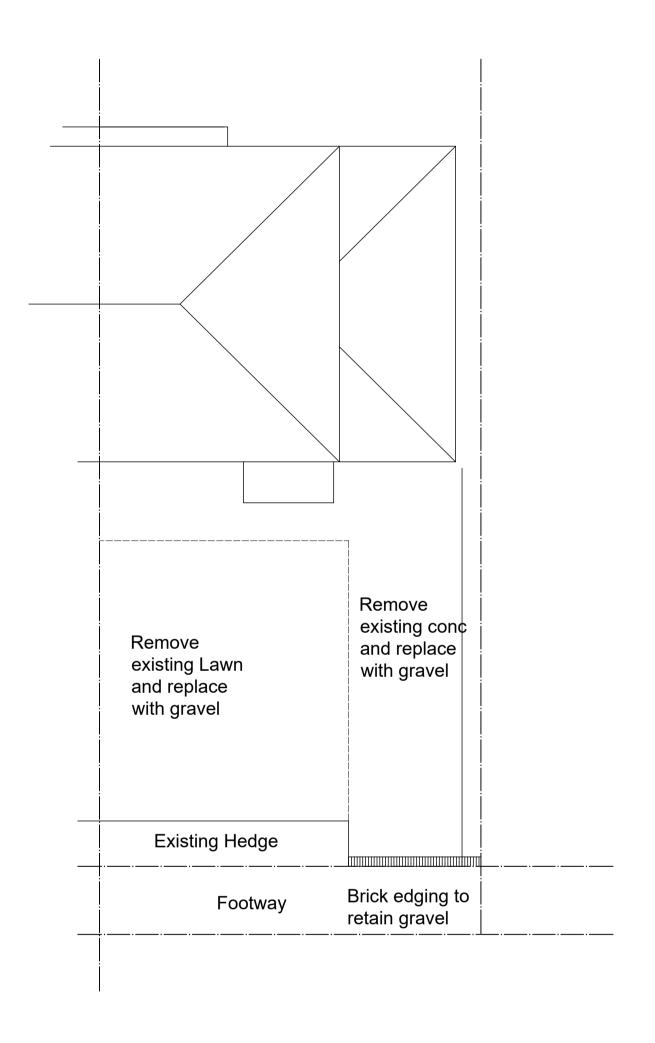

AS EXISTING AS PROPOSED

STOCKPORT 43 RIDGE ROAD MARPLE

ALL DIMENSIONS TO BE CHECKED ON SITE

NO WORK TO COMMENCE ON SITE PRIOR TO PLANNING CONSENT BEING OBTAINED AND BUILDING REGULATIONS APPROVED

COPYRIGHT NOT TO BE REPRODUCED WITHOUT THE WRITTEN AUTHORITY OF AAL

IF IN DOUBT - ASK AAL

DO NOT SCALE

DEMOLITION OF EXISTING PORCH AND REBUILD ON EXISTING FOOTPRINT AND WIDENING EXISTING PARKING AREA FOR MRS McCOMBE

LANSCAPE PLANS

AS EXISTING & AS PROPOSED

2405 04 1:100@A1 JAN 24

**Alderley Architecture Limited**Ridge Farm
79 The Ridge

79 The Ridg Marple Stockport SK6 7ER

Tel: 07785 230069 E Mail: <u>andy@alderleyarchitecture.co.uk</u>