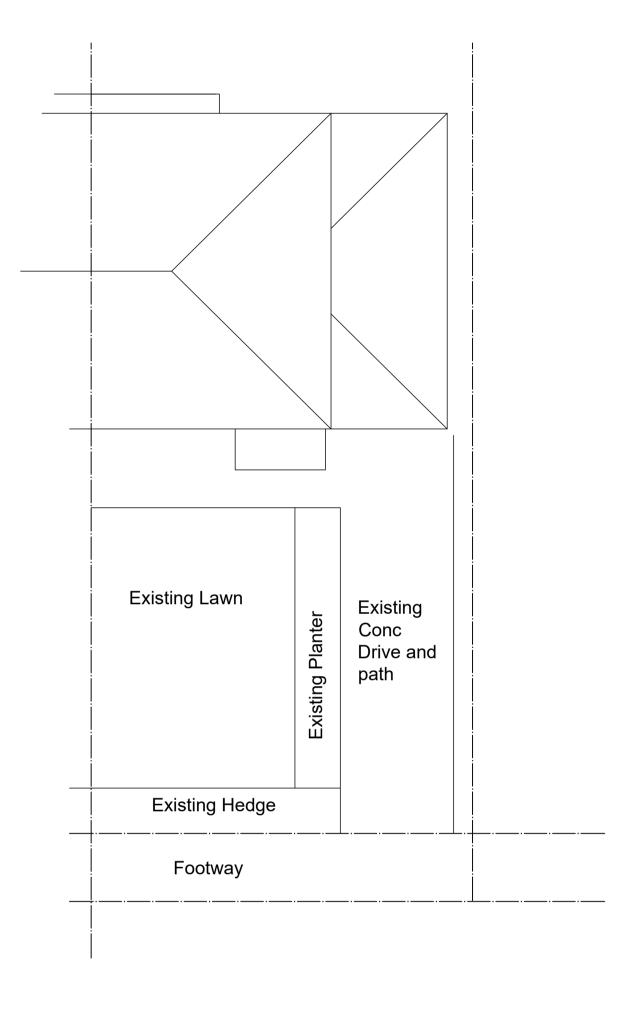

AS EXISTING AS PROPOSED

STOCKPORT 43 RIDGE ROAD MARPLE

ALL DIMENSIONS TO BE CHECKED ON SITE

NO WORK TO COMMENCE ON SITE PRIOR TO PLANNING CONSENT BEING OBTAINED AND BUILDING REGULATIONS APPROVED

COPYRIGHT NOT TO BE REPRODUCED WITHOUT THE WRITTEN AUTHORITY OF AAL

IF IN DOUBT - ASK AAL

DO NOT SCALE

DEMOLITION OF EXISTING PORCH AND REBUILD ON EXISTING FOOTPRINT AND WIDENING EXISTING PARKING AREA FOR MRS McCOMBE

LANSCAPE PLANS

AS EXISTING & AS PROPOSED

2405 04 1:100@A1 JAN 24

**Alderley Architecture Limited**Ridge Farm
79 The Ridge

79 The Ridg Marple Stockport SK6 7ER

Tel: 07785 230069 E Mail: <u>andy@alderleyarchitecture.co.uk</u>