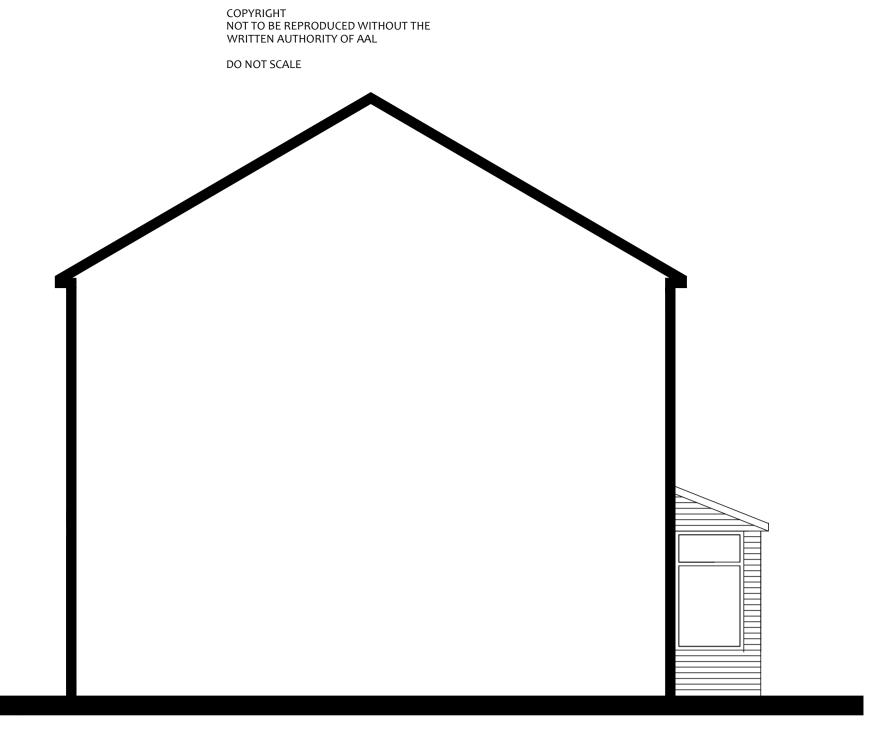

Bath Bed 2 Bed 1 Bed 3

FIRST FLOOR PLAN

ALL DIMENSIONS TO BE CHECKED ON SITE

NO WORK TO COMMENCE ON SITE PRIOR TO PLANNING CONSENT BEING OBTAINED AND BUILDING REGULATIONS APPROVED

IF IN DOUBT - ASK AAL

SIDE ELEVATION - NW