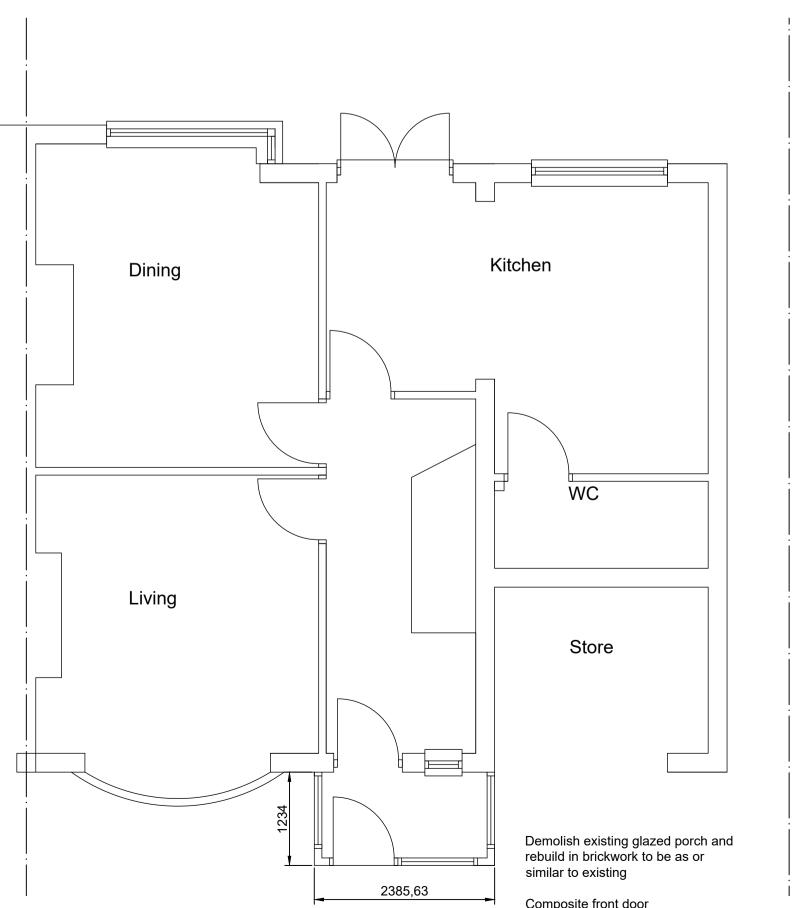

## Composite front door **GROUND FLOOR PLAN** uPVC glazing to be as or similar to existing house Marley modern roof tiles