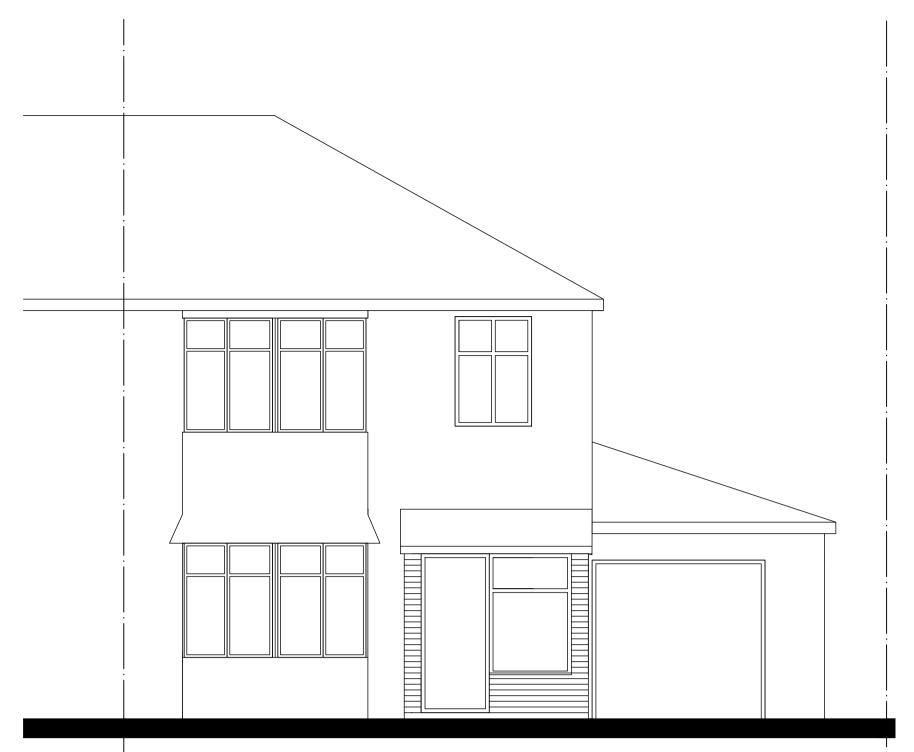

## FRONT ELEVATION - SW

Remove existing concrete drive and grassed front and

replace with gravel

Demolish existing glazed porch and rebuild in brickwork to be as or similar to existing

Composite front door

uPVC glazing to be as or similar to existing house

Marley modern roof tiles