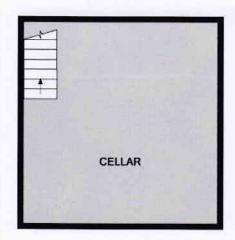

## PROPOSED FLOOR PLAN - 14 SCHOOL ROAD, OFFERTON, STOCKPORT

BASEMENT LEVEL APPROX. FLOOR AREA 265 SQ.FT. (24 6 SQ.M.)

2ND FLOOR APPROX. FLOOR AREA 228 SQ.FT. (21.2 SQ.M.)

**BEDROOM** 2.5m x 3.5m BATHROOM LANDING 0.8m x 4.2m 1.6m x 2.1m **BEDROOM** 4.1m x 3.2m 0 0 0 0 MASTER BEDROOM 4.9m x 4.2m