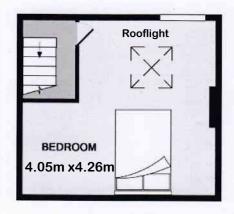

## PROPOSED FLOOR PLAN - 14 SCHOOL ROAD, OFFERTON, STOCKPORT

BASEMENT LEVEL APPROX. FLOOR AREA 265 SQ.FT. (24 6 SQ.M.)

2ND FLOOR APPROX. FLOOR AREA 228 SQ.FT. (21.2 SQ.M.)

**BEDROOM** 2.5m x 3.5m BATHROOM LANDING 0.8m x 4.2m 1.6m x 2.1m **BEDROOM** 4.1m x 3.2m 0 0 0 0 MASTER BEDROOM 4.9m x 4.2m