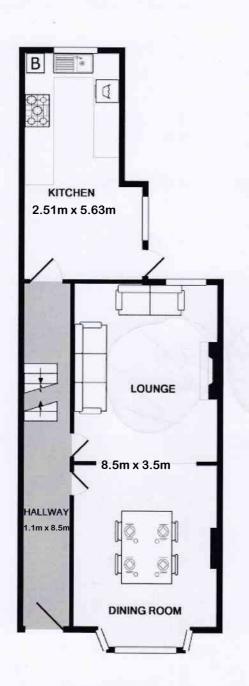

GROUND FLOOR APPROX. FLOOR AREA 616 SQ. FT. (57.2 SQ. M.) 1ST FLOOR APPROX. FLOOR AREA 603 SQ.FT. (56.0 SQ.M.)