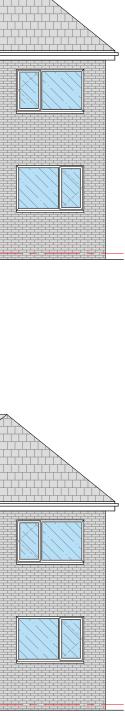

Proposed Left Side Elevation (Scale - 1:100)

Proposed Rear Elevation (Scale - 1:100)

Existing Left Side Elevation (Scale - 1:100)

Existing Rear Elevation (Scale - 1:100)

All dimensions are to be checked on site, any discrepancies are to be reported to the Architect before work commences.Do not scale from this drawing.