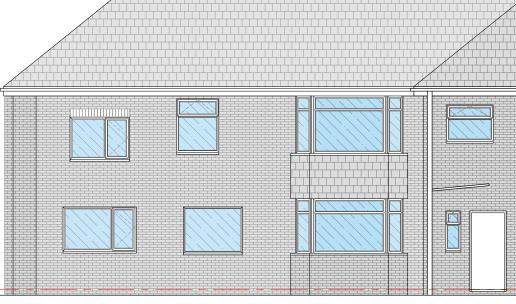

Proposed Left Side Elevation (Scale - 1:100)

Proposed Rear Elevation (Scale - 1:100)

Existing Left Side Elevation (Scale - 1:100)

Existing Rear Elevation (Scale - 1:100)

All dimensions are to be checked on site, any discrepancies are to be reported to the Architect before work commences.Do not scale from this drawing.