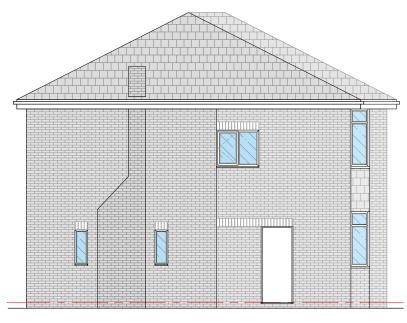

Proposed Left Side Elevation (Scale - 1:100)

Proposed Rear Elevation (Scale - 1:100)

Existing Left Side Elevation (Scale - 1:100)

Existing Rear Elevation (Scale - 1:100)

All dimensions are to be checked on site, any discrepancies are to be reported to the Architect before work commences.Do not scale from this drawing.