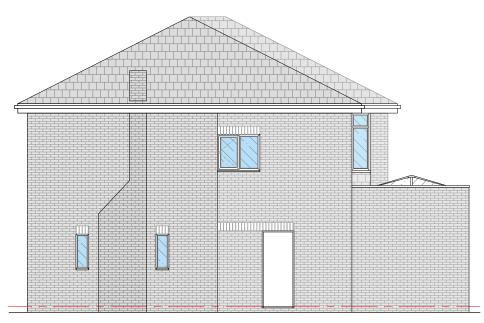

Proposed Left Side Elevation (Scale - 1:100)

Proposed Rear Elevation (Scale - 1:100)

Existing Left Side Elevation (Scale - 1:100)

Existing Rear Elevation (Scale - 1:100)

All dimensions are to be checked on site, any discrepancies are to be reported to the Architect before work commences.Do not scale from this drawing.