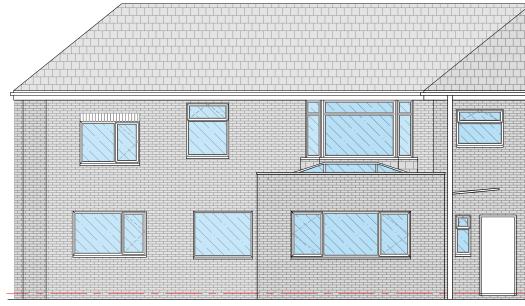

Proposed Left Side Elevation (Scale - 1:100)

Proposed Rear Elevation (Scale - 1:100)

Existing Left Side Elevation (Scale - 1:100)

Existing Rear Elevation (Scale - 1:100)

All dimensions are to be checked on site, any discrepancies are to be reported to the Architect before work commences.Do not scale from this drawing.