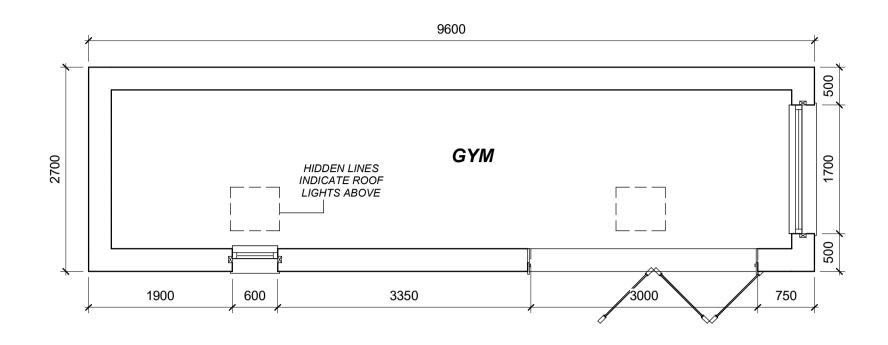

## Proposed Site / Roof Layout



## Proposed Front Elevation



Proposed Side Elevation A



# Proposed Ground Floor Layout



## Proposed Rear Elevation 1:50



# Proposed Side Elevation B 1:50



| 0m                      | 1m | 2m | 3m  | 4m  | 5m  |  |
|-------------------------|----|----|-----|-----|-----|--|
| VISUAL SCALE 1:50 @ A1  |    |    |     |     |     |  |
|                         |    |    |     |     |     |  |
| 0m                      | 4m | 8m | 12m | 16m | 20m |  |
| VISUAL SCALE 1:200 @ A1 |    |    |     |     |     |  |

Please note that these drawings are for the purpose of obtaining Building Control Approval and Planning Consent and is not a working drawing. All dimensions are guides only and it is the contractor's responsibility to check all measurements on site prior to or during the course of construction. The contractor is to be responsible for al