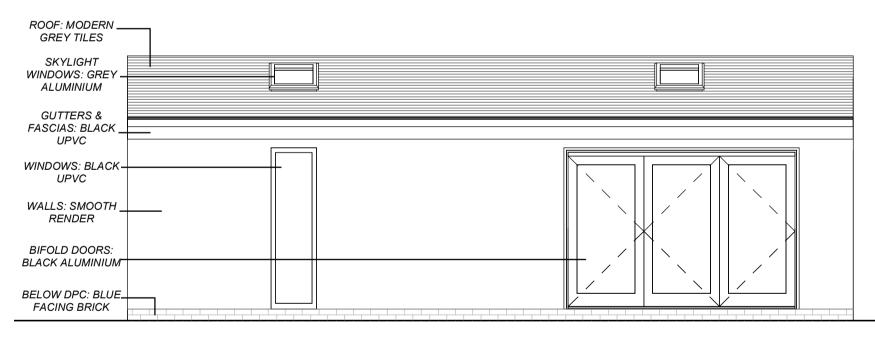

## Proposed Front Elevation

Proposed Side Elevation A

ALL DOORS, WINDOWS, ROOF AND WALL APPEARANCE TO MATCH THE EXISTING OF THE BUILDING

BOUNDARY LINE

| — // <b>/</b> // / / /                                  |              |  |  |  |  |
|---------------------------------------------------------|--------------|--|--|--|--|
| Erection of an Habitable Outbuilding                    |              |  |  |  |  |
| Proposed                                                |              |  |  |  |  |
| 3 Cherry Orchard Close, Bramhall,<br>Stockport, SK7 3EN |              |  |  |  |  |
| Page Size                                               | A1           |  |  |  |  |
| Date                                                    | 09/02/2024   |  |  |  |  |
| Client                                                  | Kush Singh   |  |  |  |  |
| CHERRY-02-20                                            |              |  |  |  |  |
| Scale                                                   | As indicated |  |  |  |  |