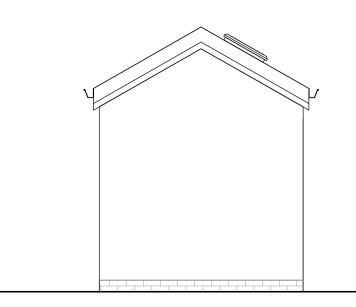

## Proposed Rear Elevation 1:50

# Proposed Side Elevation B 1:50

| 0m                      | 1m | 2m | 3m  | 4m  | 5m  |  |
|-------------------------|----|----|-----|-----|-----|--|
| VISUAL SCALE 1:50 @ A1  |    |    |     |     |     |  |
|                         |    |    |     |     |     |  |
| 0m                      | 4m | 8m | 12m | 16m | 20m |  |
| VISUAL SCALE 1:200 @ A1 |    |    |     |     |     |  |