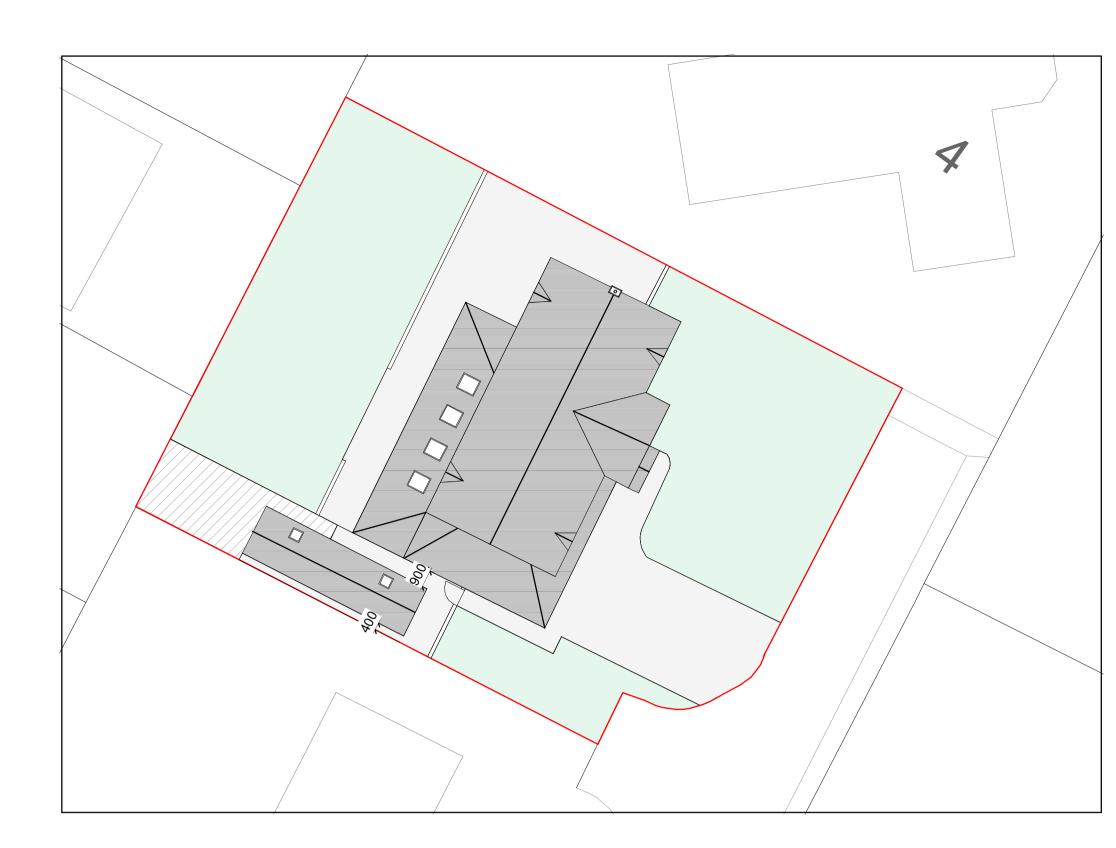

## Proposed Site / Roof Layout



## Proposed Front Elevation



Proposed Side Elevation A



# Proposed Ground Floor Layout



## Proposed Rear Elevation 1:50



# Proposed Side Elevation B 1:50



| 0m                      | 1m | 2m | 3m  | 4m  | 5m  |  |
|-------------------------|----|----|-----|-----|-----|--|
| VISUAL SCALE 1:50 @ A1  |    |    |     |     |     |  |
|                         |    |    |     |     |     |  |
| 0m                      | 4m | 8m | 12m | 16m | 20m |  |
| VISUAL SCALE 1:200 @ A1 |    |    |     |     |     |  |

Please note that these drawings are for the purpose of obtaining Building Control Approval and Planning Consent and is not a working drawing. All dimensions are guides only and it is the contractor's responsibility to check all measurements on