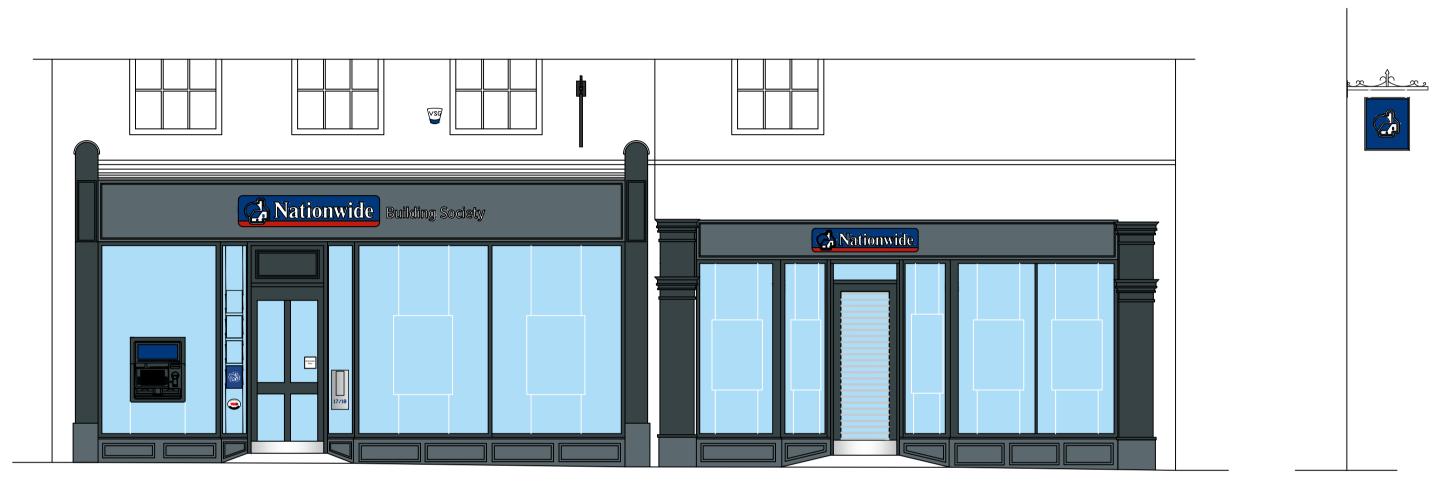

Front Elevation

DRAWINGS PRODUCED FROM RECORD INFORMATION ONLY.
ALL DIMENSIONS TO BE CHECKED ON SITE PRIOR TO MANUFACTURE
AND INSTALLATION

ALL DIMENSIONS MUST BE CHECKED ON SITE.
ONLY FIGURED DIMENSIONS ARE TO BE WORKED FROM.
DISCREPANCIES MUST BE REPORTED TO THE ARCHITECT BEFORE PROCEEDING.
THIS DRAWING IS BASED ON BEST KNOW INFORMATION

| REVISIONS                                                         | LETTER | DESCRIPTION               |                        |                                      |                            |               | DAI | E    |
|-------------------------------------------------------------------|--------|---------------------------|------------------------|--------------------------------------|----------------------------|---------------|-----|------|
| BRANCH NAME & PREFIX: YORK 17-20 Parliament Street, York, YO1 8SG |        |                           |                        | DRAWING TYPE<br>EXISTING<br>EXTERNAL |                            |               |     |      |
| SCALE @ A1:<br>1:50                                               |        | SCALE @ A3:<br>1:100      | DATE DRAWN: 28.08.2023 | STATUS:                              | PROPERTY<br>LOCATION CODE: | DRAWING REF N | NO: | REV. |
| DRAWN BY:<br>HU                                                   |        | CHECKED BY & DATE:<br>JNA | JOB REF:               | EXISTING                             | YO02                       | EX.00.E1      |     | /    |