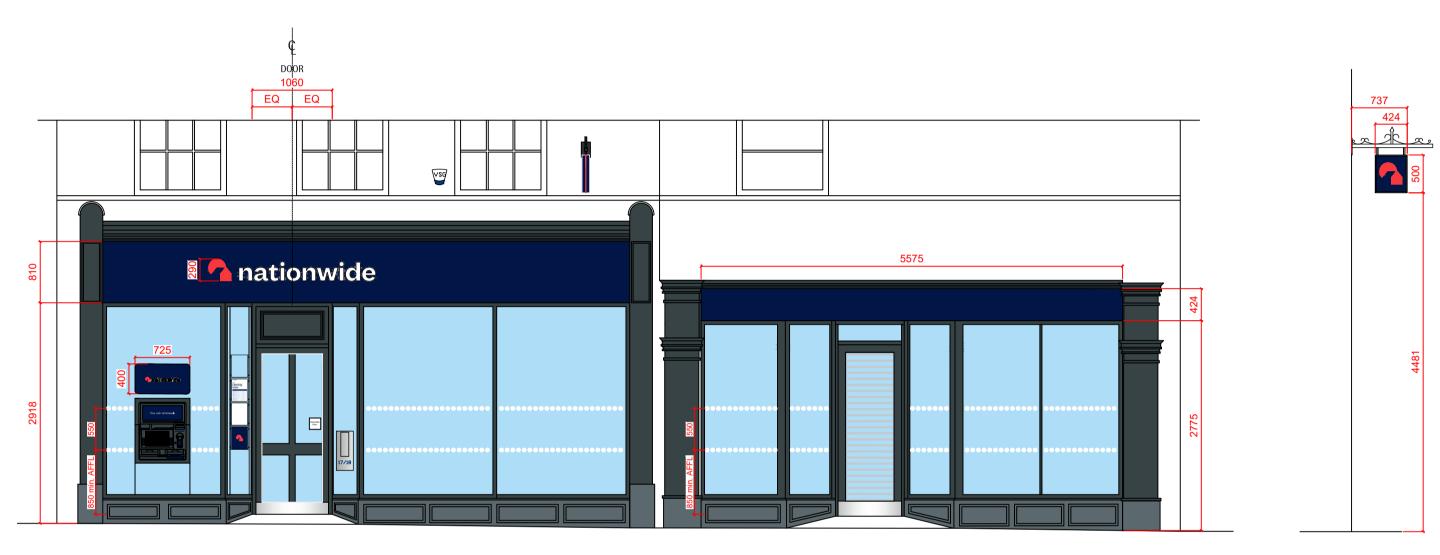

## EXTERNAL SCOPE OF WORKS:

- Replace 1no. Projecting signage with new 500mm. Retain existing brackets.
  Bracket to be sprayed in blue to match fascia
  Replace 2no. fascia & logo with 2no. new blue fascia & new 290mm logo height. Omit 1no. logo.
- Install new 1no. ATM tablet.
- Replace statutory signage with new.
  Add new safety manifestation to windows.
  Window message not deployed.

Front Elevation

DRAWINGS PRODUCED FROM RECORD INFORMATION ONLY. ALL DIMENSIONS TO BE CHECKED ON SITE PRIOR TO MANUFACTURE AND INSTALLATION

ALL DIMENSIONS MUST BE CHECKED ON SITE. ONLY FIGURED DIMENSIONS ARE TO BE WORKED FROM. DISCREPANCIES MUST BE REPORTED TO THE ARCHITECT BEFORE THIS DRAWING IS BASED ON BEST KNOW INFORMATION