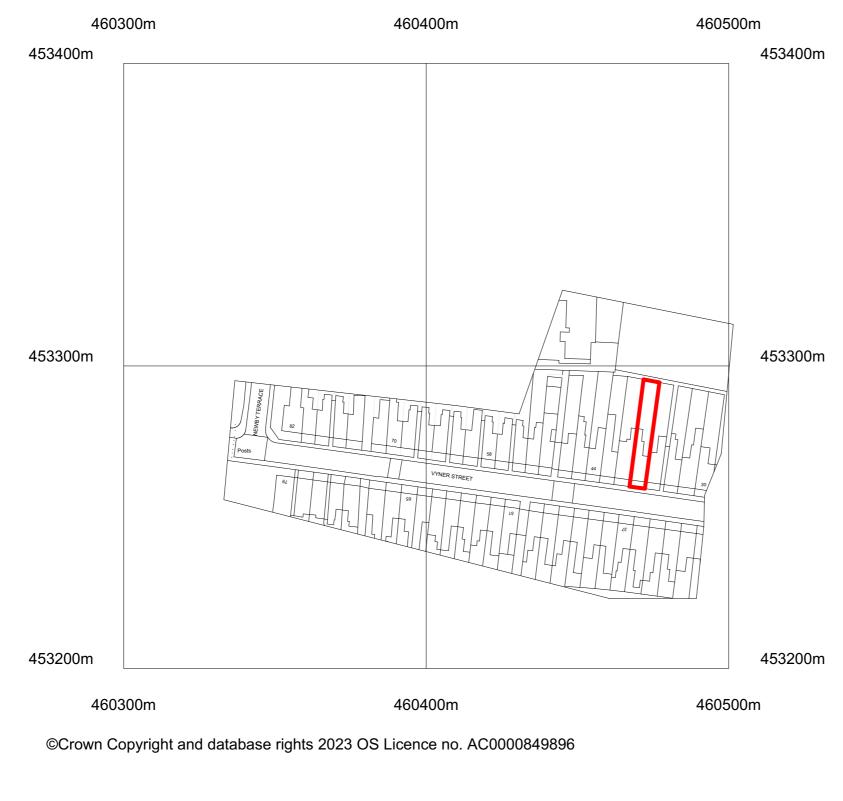

Client:

Miranda Lam

| Project name:   | 38 Vyner Street   |  |
|-----------------|-------------------|--|
| Project number: | Y-23098           |  |
| Scale:          | 1:1250@ A3        |  |
| Status:         | PLANNING          |  |
| Date:           | 06/02/2024        |  |
| Drawing Number: | Drawing Revision: |  |
| P-001           | А                 |  |

## Location Plan

YORK

152-154 Holgate Rd York YO24 4DQ 01904 217190

HARROGATE

9a Albert St Harrogate HG1 1JX 01423 505924