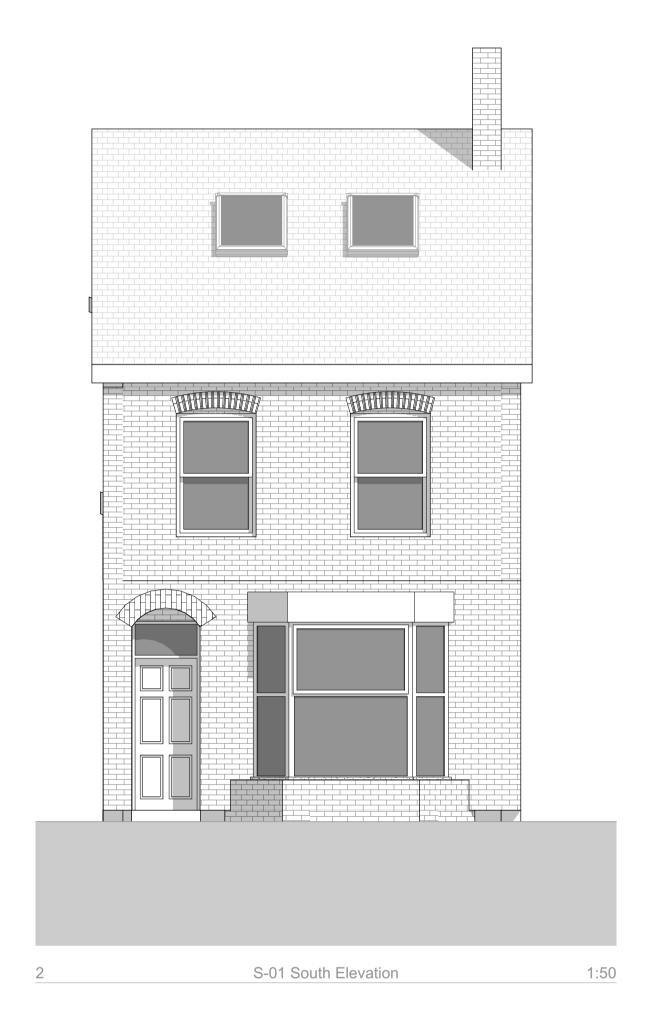

Drawn by: MS | Checked by: ER

Client: MI

Project name: 38 Vyner Street
Project number: Y-23098
Scale: 1:50@ A1
Status: EXISTING
Date: 09/01/2024

Drawing Number: Revision:
S-004 A

Drawing Name:

Existing Elevations