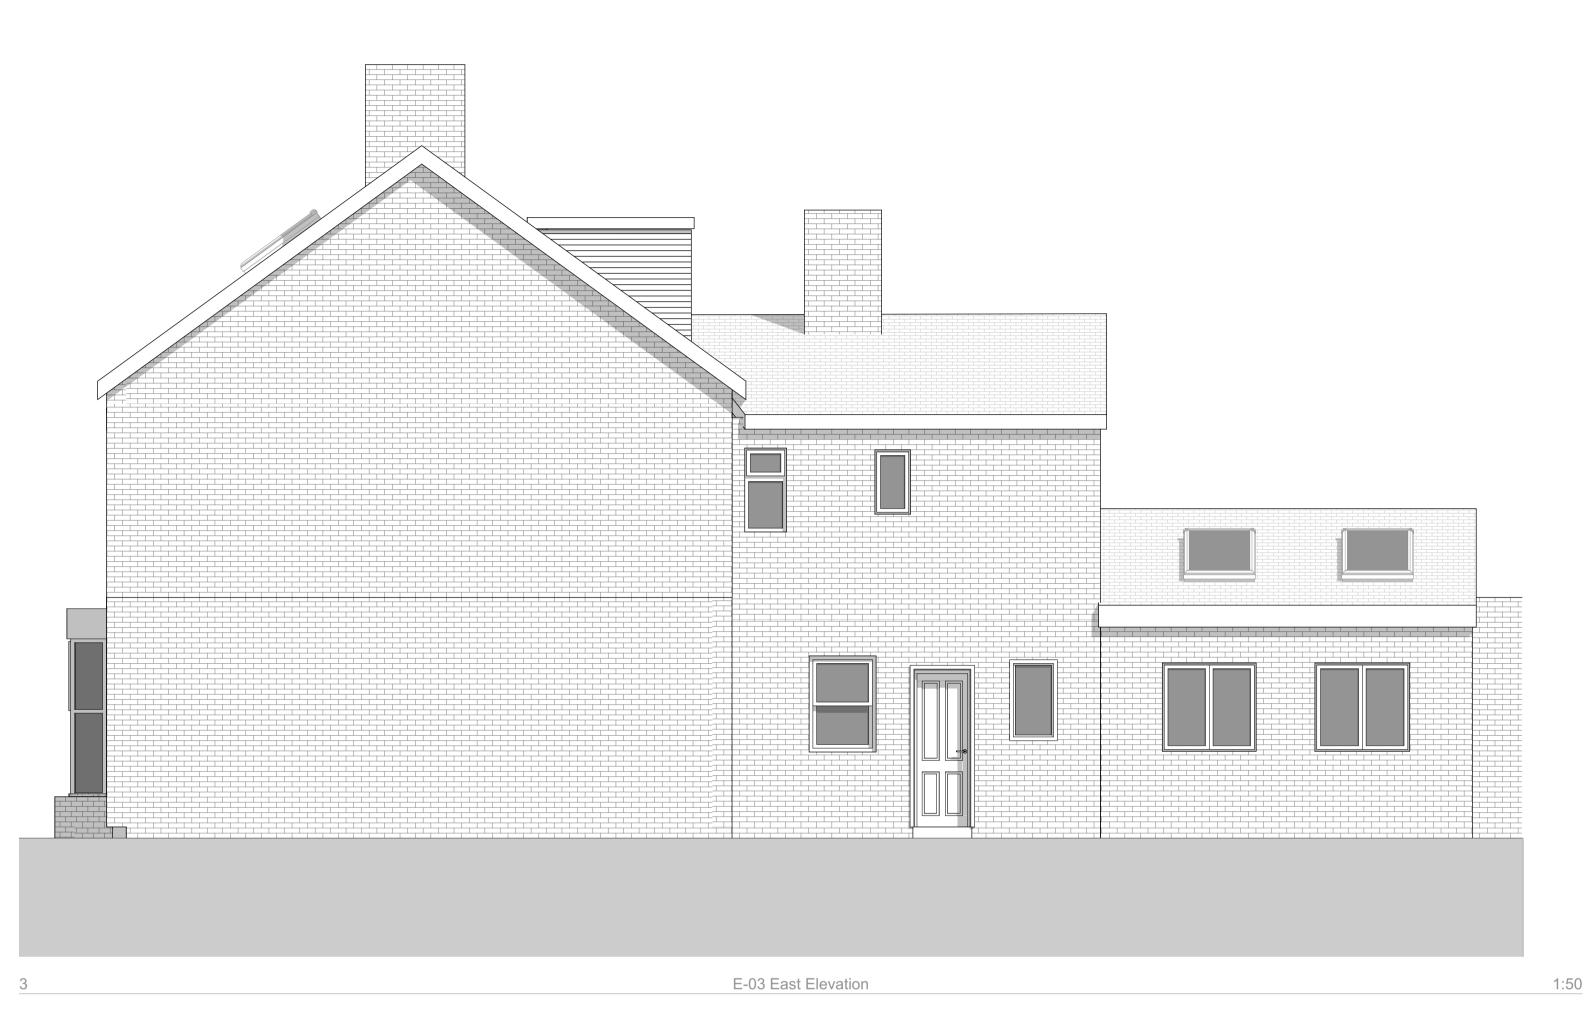

Drawn by: MS | Checked by: ER

Client: MI

Project name: 38 Vyner Street
Project number: Y-23098
Scale: 1:50@ A1
Status: EXISTING
Date: 09/01/2024

Drawing Number: Revision:
S-004 A

Drawing Name:

Existing Elevations