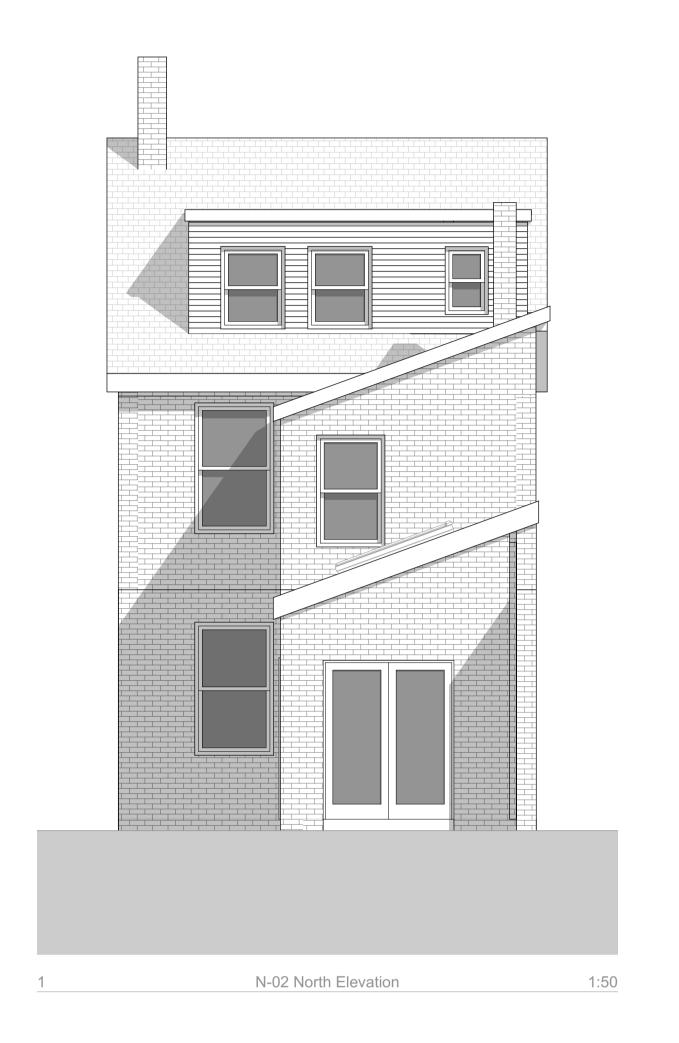

Drawn by: MS | Checked by: ER

Client: MI

Project name: 38 Vyner Street
Project number: Y-23098
Scale: 1:50@ A1
Status: EXISTING
Date: 09/01/2024

Drawing Number: Revision:
S-004 A

Drawing Name:

Existing Elevations