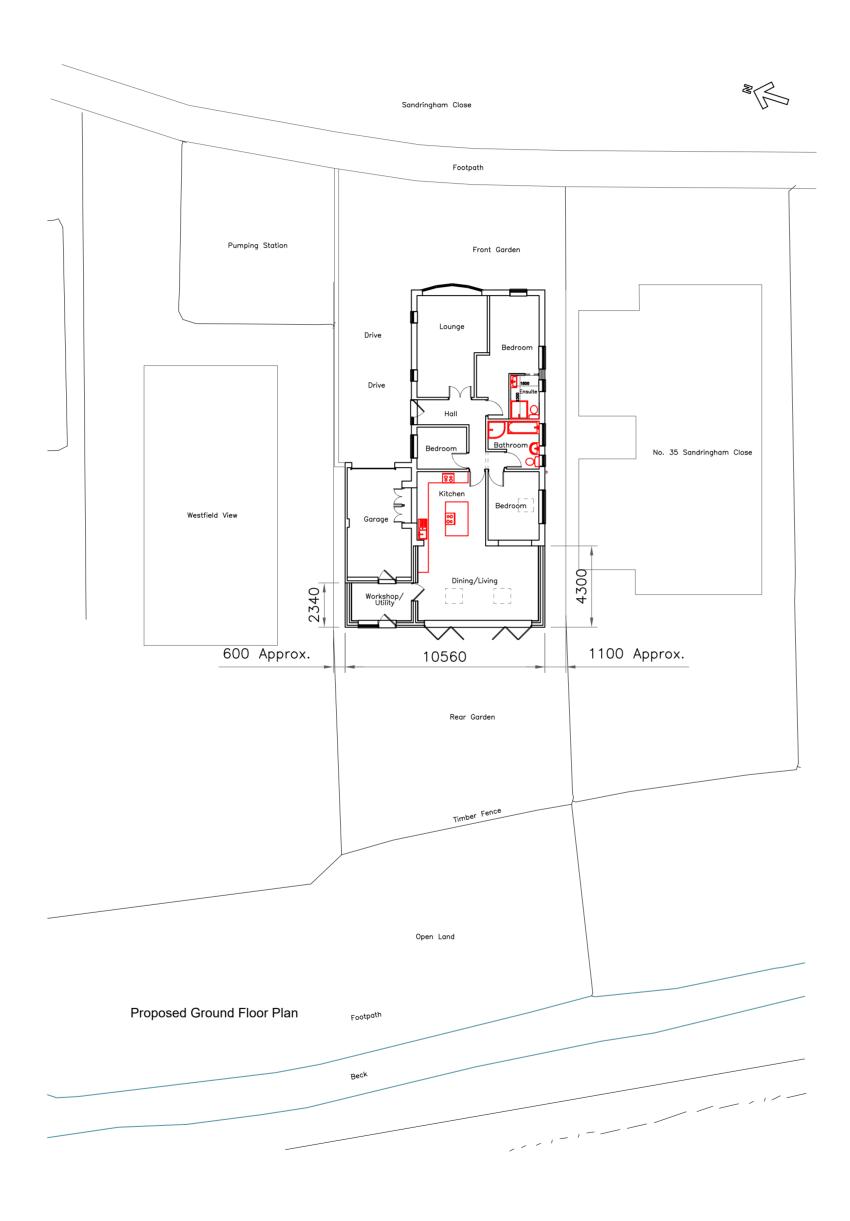

email: info@sizetec.co.uk

HOUSEHOLDER PLANNING APPLICATION Site Location Plan

Single storey rear extension and garage roof pitch increased at detached property, 37 Sandringham Close, Copmanthorpe, York YO32 3GL

for Roger Ham

Scale 1:200 @ A2 Checked By:

Drawing No.

SCALE BAR 1:200

37/SAN/003

Rev

Proposed Site Plan