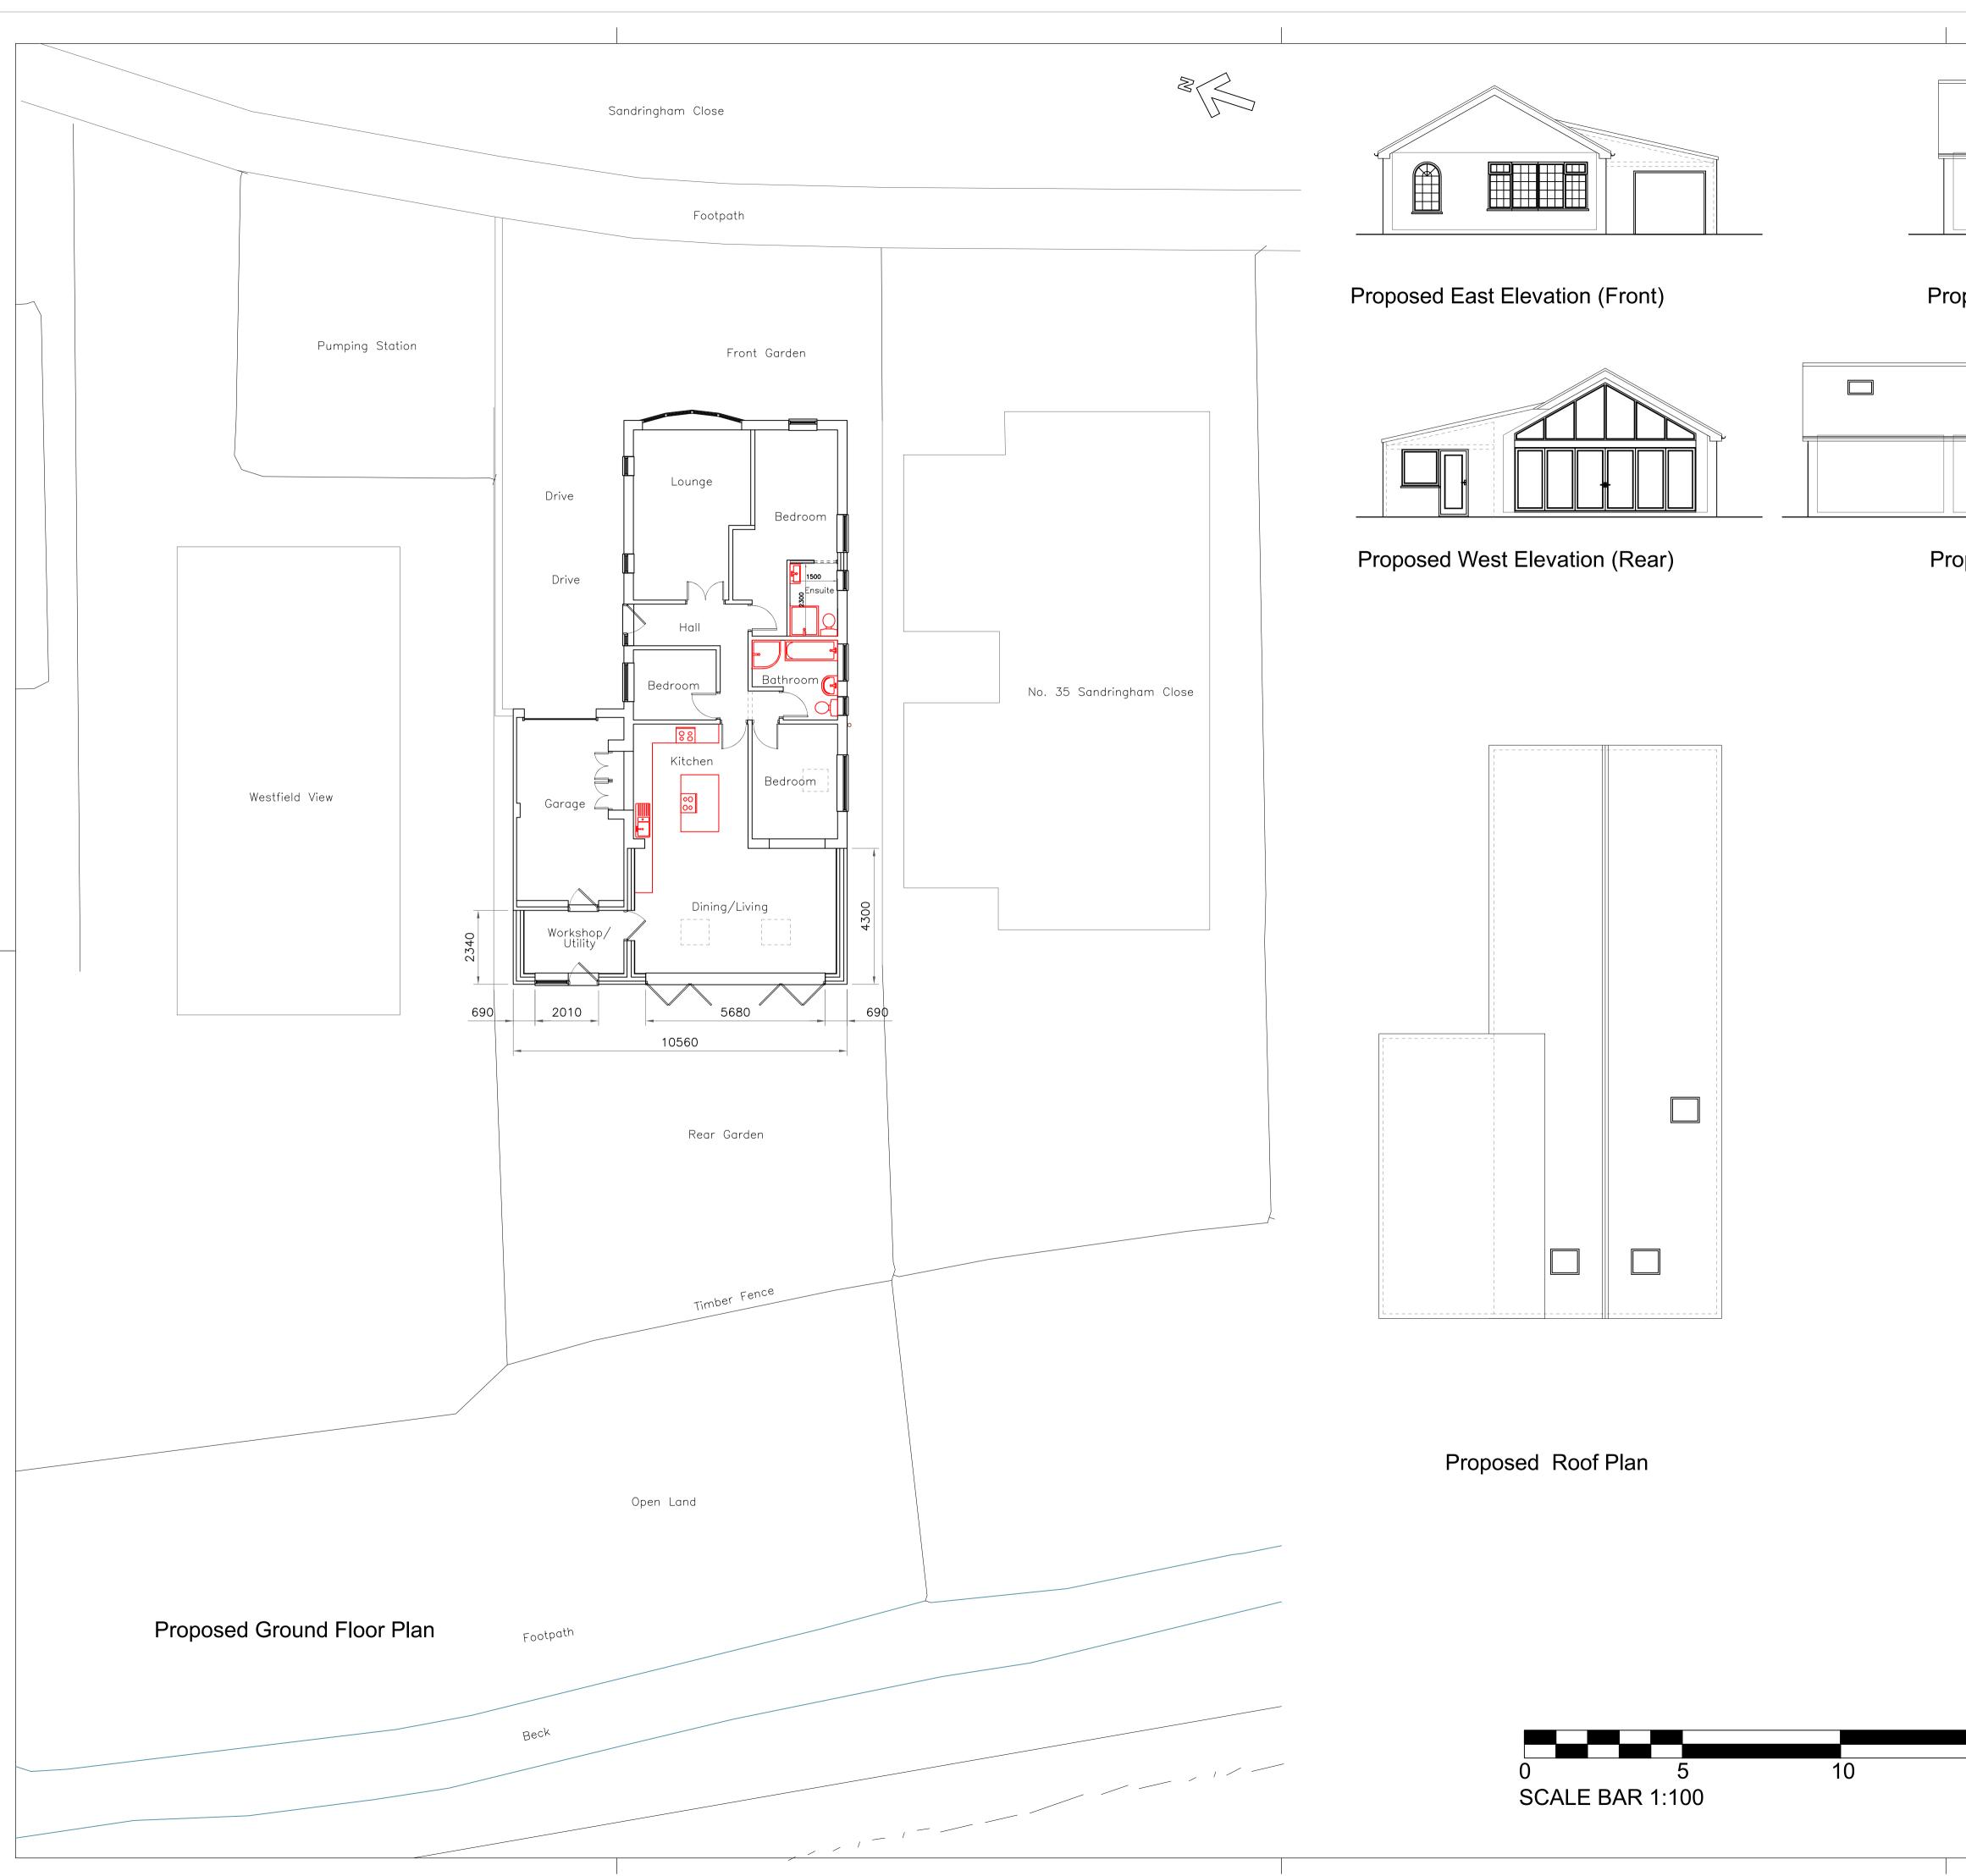

## Proposed North Elevation (Side)

| Ω |  |
|---|--|
|   |  |

Proposed South Elevation (Side)

|       |    | Notes:                                                                                                                                                       |          |
|-------|----|--------------------------------------------------------------------------------------------------------------------------------------------------------------|----------|
|       | 1. | This drawing is for Planning Application purposes only.                                                                                                      |          |
|       | 2. | All dimensions to be confirmed by builder<br>during setting out, prior to construction.                                                                      |          |
|       | 3. | Do not scale off this drawing.                                                                                                                               |          |
|       | 4. | All boundaries shown have been assumed<br>from site visit.<br>Refer to Title Deeds for true boundary inforr                                                  | nation.  |
|       |    | Rev. Date Description                                                                                                                                        |          |
|       |    | Drawings prepared by: Kevin Bristowe<br>S I Z E M A T T E R S<br>Technical Design L t                                                                        | d.       |
|       |    | 36 Top Lane, Copmanthorpe,York YO23 3UJ<br>Tel: 01904 709023<br>Mob: 07753 607230<br>email: info@sizetec.co.uk                                               |          |
|       |    | PLANNING APPLICATION                                                                                                                                         |          |
|       |    | Proposed Arrangement                                                                                                                                         |          |
| 15 20 |    | Single storey rear extension and garage<br>roof pitch increased at detached propert<br>37 Sandringham Close, Copmanthorpe,<br>York YO32 3GL<br>for Roger Ham | ty,      |
|       |    | Scale 1:100 @ A1 Checked By:                                                                                                                                 |          |
|       |    | Drawing No.<br>37/SAN/002                                                                                                                                    | Rev<br>- |